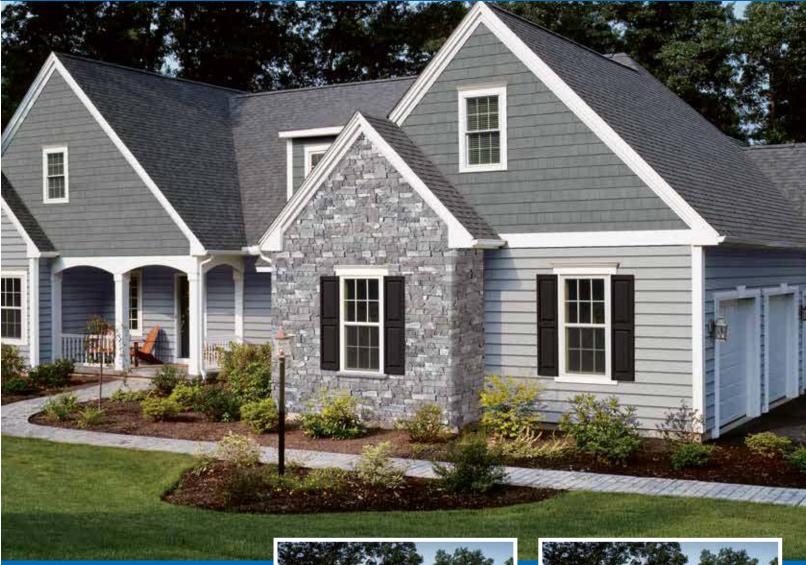

#### On Cover

Siding: Cedar Impressions® Double 7" Straight Edge Perfection Shingles in Sable Brown and CedarBoards™ Double 6" Clapboards in Autumn Red.

Trim: Vinyl Carpentry\* & Restoration Millwork\*.