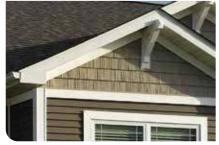

## **Vinyl Carpentry®**

Pre-formed decorative accents and trim pieces with the authentic look of painted wood add distinction to windows, doors, corners, gables and frieze boards.

- Design: styles range from functional trim to crown and cornice moldings and lineals.
- Performance: solid construction for impact resistance and durability, with PermaColor™ lifetime fade protection.
- Colors: over 40 hues that match CertainTeed siding colors for maximum design flexibility.

## **Restoration Millwork®**

Cellular PVC Trim cuts, mills, shapes and routes like the finest top-grade lumber.

Trimboards

- Design: products preengineered in all standard sizes; can also be cut and milled to create an unlimited range of unique design elements.
- Performance: long-lasting UV-resistant material with excellent dimensional accuracy and performance.
- Colors: natural white for a ready-to-install classic look or easily painted with vinyl-safe paint for maximum customizability.