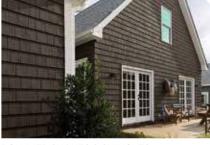

**Restoration Millwork®** trimboard\*

**Restoration Millwork** trimboard\*

**Vinyl Carpentry® Cornice Molding with Aluminum Rake** 

3-1/2" Lineal with miter cut corners

Cornerpost

Siding: CedarBoards Single 7" Clapboard and Board & Batten Single 8" in Sterling Gray with Cedar Impressions Double 7" Straight Edge Perfection Shingles in Charcoal Gray.