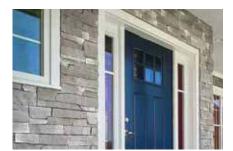

## **Vinyl Carpentry®**

Pre-formed decorative accents and trim pieces with the authentic look of painted wood add distinction to windows, doors, corners, gables and frieze boards.

- Design: styles range from functional trim to crown and cornice moldings and lineals.
- Performance: solid construction for impact resistance and durability, with PermaColor™ lifetime fade protection.
- Colors: over 40 hues that match CertainTeed siding colors for maximum design flexibility.

## **Restoration Millwork®**

Cellular PVC Trim cuts, mills, shapes and routes like the finest top-grade lumber.

Trimboards

- Design: products preengineered in all standard sizes; can also be cut and milled to create an unlimited range of unique design elements.
- Performance: long-lasting UV-resistant material with excellent dimensional accuracy and performance.
- Colors: natural white for a ready-to-install classic look or easily painted with vinyl-safe paint for maximum customizability.