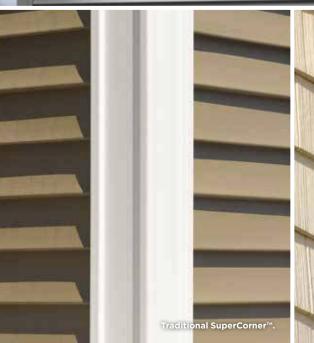

## **Vinyl Carpentry®**

Pre-formed decorative accents and trim pieces with the authentic look of painted wood add distinction to windows, doors, corners, gables and frieze boards.

- Design: styles range from functional trim to crown and cornice moldings and lineals.
- Performance: solid construction for impact resistance and durability, with PermaColor™ lifetime fade protection.
- Colors: over 40 hues that match CertainTeed siding colors for maximum design flexibility.

## **Restoration Millwork®**

Cellular PVC Trim cuts, mills, shapes and routes like the finest top-grade lumber.

Trimboards

- Design: products preengineered in all standard sizes; can also be cut and milled to create an unlimited range of unique design elements.
- Performance: long-lasting UV-resistant material with excellent dimensional accuracy and performance.
- Colors: natural white for a ready-to-install classic look or easily painted with vinyl-safe paint for maximum customizability.