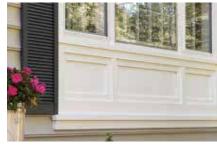

## **Vinyl Carpentry®**

Pre-formed decorative accents and trim pieces with the authentic look of painted wood add distinction to windows, doors, corners, gables and frieze boards.

- Design: styles range from functional trim to crown and cornice moldings and lineals.
- Performance: solid construction for impact resistance and durability, with PermaColor™ lifetime fade protection.
- Colors: over 40 hues that match CertainTeed siding colors for maximum design flexibility.

## **Restoration Millwork®**

Cellular PVC Trim cuts, mills, shapes and routes like the finest top-grade lumber.

Trimboards

- Design: products preengineered in all standard sizes; can also be cut and milled to create an unlimited range of unique design elements.
- Performance: long-lasting UV-resistant material with excellent dimensional accuracy and performance.
- Colors: natural white for a ready-to-install classic look or easily painted with vinyl-safe paint for maximum customizability.

# **Better**

CertainTeed Vinyl Carpentry and Restoration Millwork are used together to create an exterior with strong trim lines with offsetting colors. The extensive selection of colors in both trim lines can create borders that highlight the architectural textures of your home.