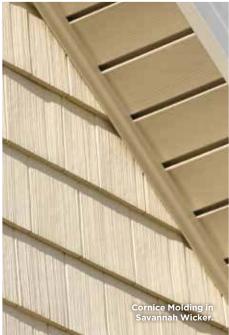

## **Vinyl Carpentry®**

Pre-formed decorative accents and trim pieces with the authentic look of painted wood add distinction to windows, doors, corners, gables and frieze boards.

- Design: styles range from functional trim to crown and cornice moldings and lineals.
- Performance: solid construction for impact resistance and durability, with PermaColor™ lifetime fade protection.
- Colors: over 40 hues that match CertainTeed siding colors for maximum design flexibility.