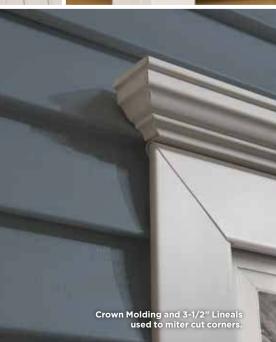

**Restoration Millwork®** trimboard\*

**Restoration Millwork** trimboard\*

**Vinyl Carpentry® Cornice Molding with Aluminum Rake** 

3-1/2" Lineal with miter cut corners

Cornerpost

Siding: CedarBoards Single 7" Clapboard and Board & Batten Single 8" in Sterling Gray with Cedar Impressions Double 7" Straight Edge Perfection Shingles in Charcoal Gray.