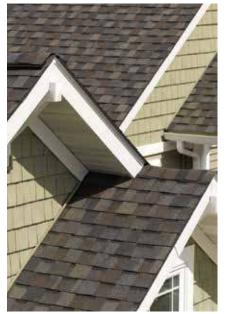

■ **Design:** 10 style options with TrueTexture<sup>™</sup> finish from classic perfection sawmill style to rustic rough-split shakes.

home's architectural features (like dormers and gables), and a great way to convey eye-catching curb appeal.