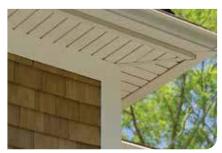

**J-Channel** 

J-Channel with **Aluminum Rake** 

CedarBoards™ Single 7″ Clapboard in Sterling Gray. Siding:

Vinyl Carpentry\* in White and Sterling Gray. Trim:

Roofing: Landmark™ Shingles in Georgetown Gray.

Vinyl Carpentry\* & Restoration Millwork\*

Roofing: Landmark\* Shingles in Georgetown Gray.