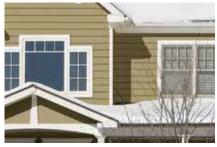

Siding: CedarBoards Single 7" Clapboard in Sterling Gray and Cedar Impressions Double 7" Straight Edge Perfection Shingles in Charcoal Gray with STONEfaçade Ledgestone in Adirondack Snowfall.

Trim: Vinyl Carpentry\* & Restoration Millwork\* in Colonial White.

Roofing: Landmark Shingles in Georgetown Gray.