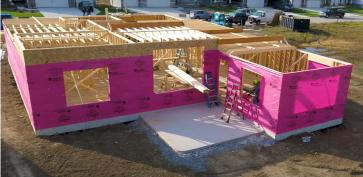

## NOW STOCKING AT MID-AM

AIR BARRIER

## **PINKWRAP**<sup>®</sup>

## NON-WOVEN

**PREMIUM AIR BARRIER** Available in 3', 9' and 10' rolls

## WOVEN

**CLASSIC WEATHER BARRIER** Available in 9' and 10' rolls

Breathable

The PINKWRAP® weather barriers are engineered for efficient installation thanks to its semi-transparency, strong tear resistance, wide size, and light weight. Its woven structure offers water resistance with breathability.