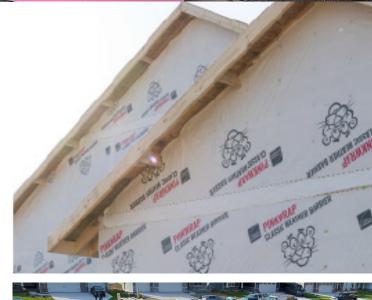

## WOVEN

**CLASSIC WEATHER BARRIER** Available in 9' and 10' rolls

Breathable

The PINKWRAP® weather barriers are engineered for efficient installation thanks to its semi-transparency, strong tear resistance, wide size, and light weight. Its woven structure offers water resistance with breathability.