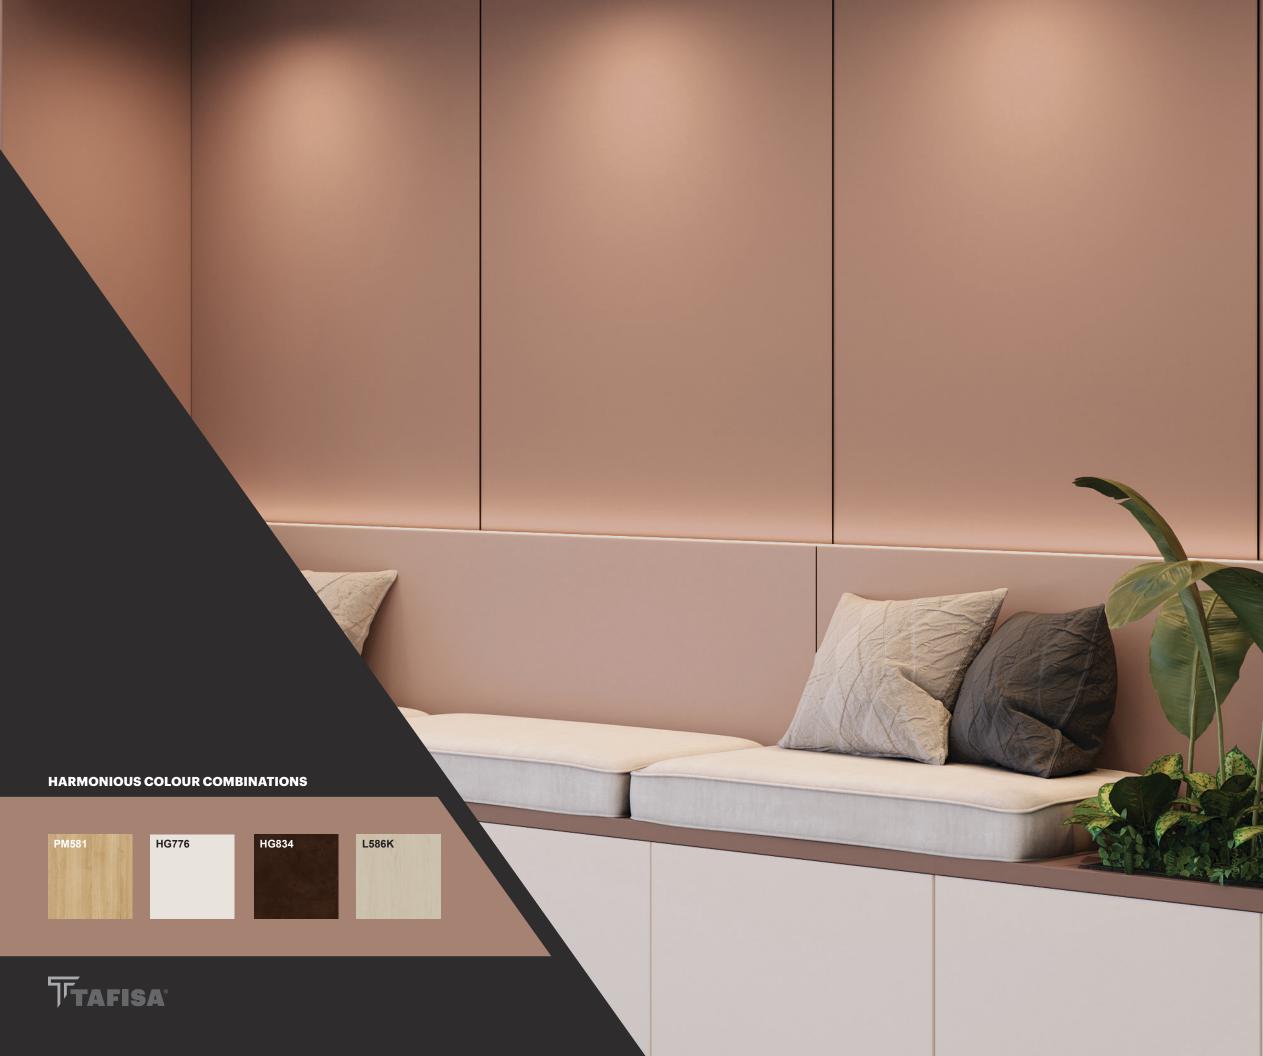

# **PM780**

## TERRAROSSA

is a natural clay rose that creates a warm and intimate atmosphere. Depending on the lighting, its intensity shifts between a vibrant richness and a more subtle softness.