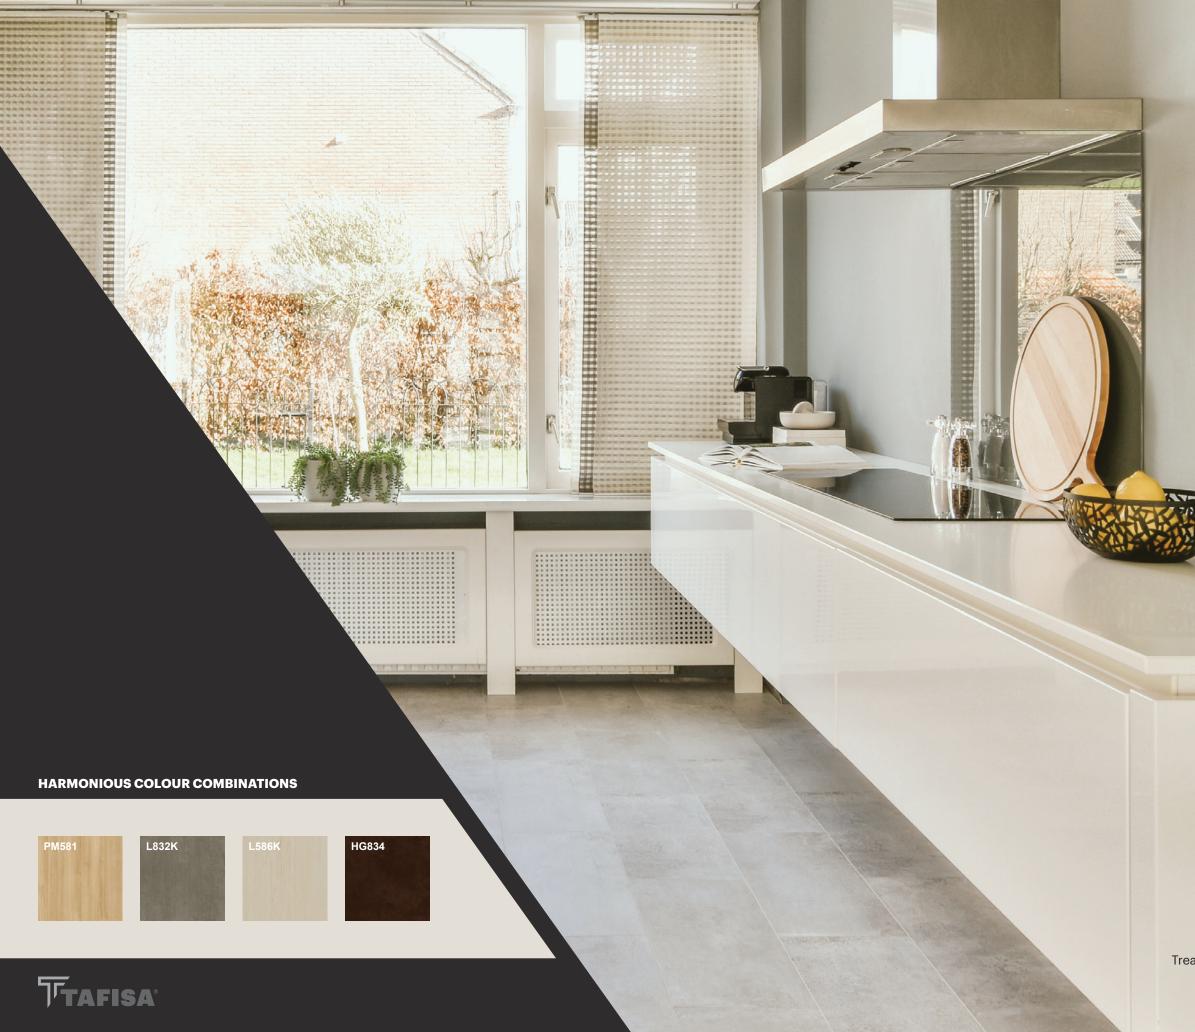

#### HARMONIOUS COLOUR COMBINATIONS

## CASHMERE

is an all-purpose greige with both warm and cool tones. Treat yourself to the elegance and comfort of this luxurious neutral..