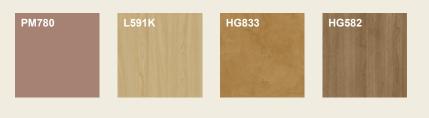

# **PM780**

## TERRAROSSA

is a natural clay rose that creates a warm and intimate atmosphere. Depending on the lighting, its intensity shifts between a vibrant richness and a more subtle softness.