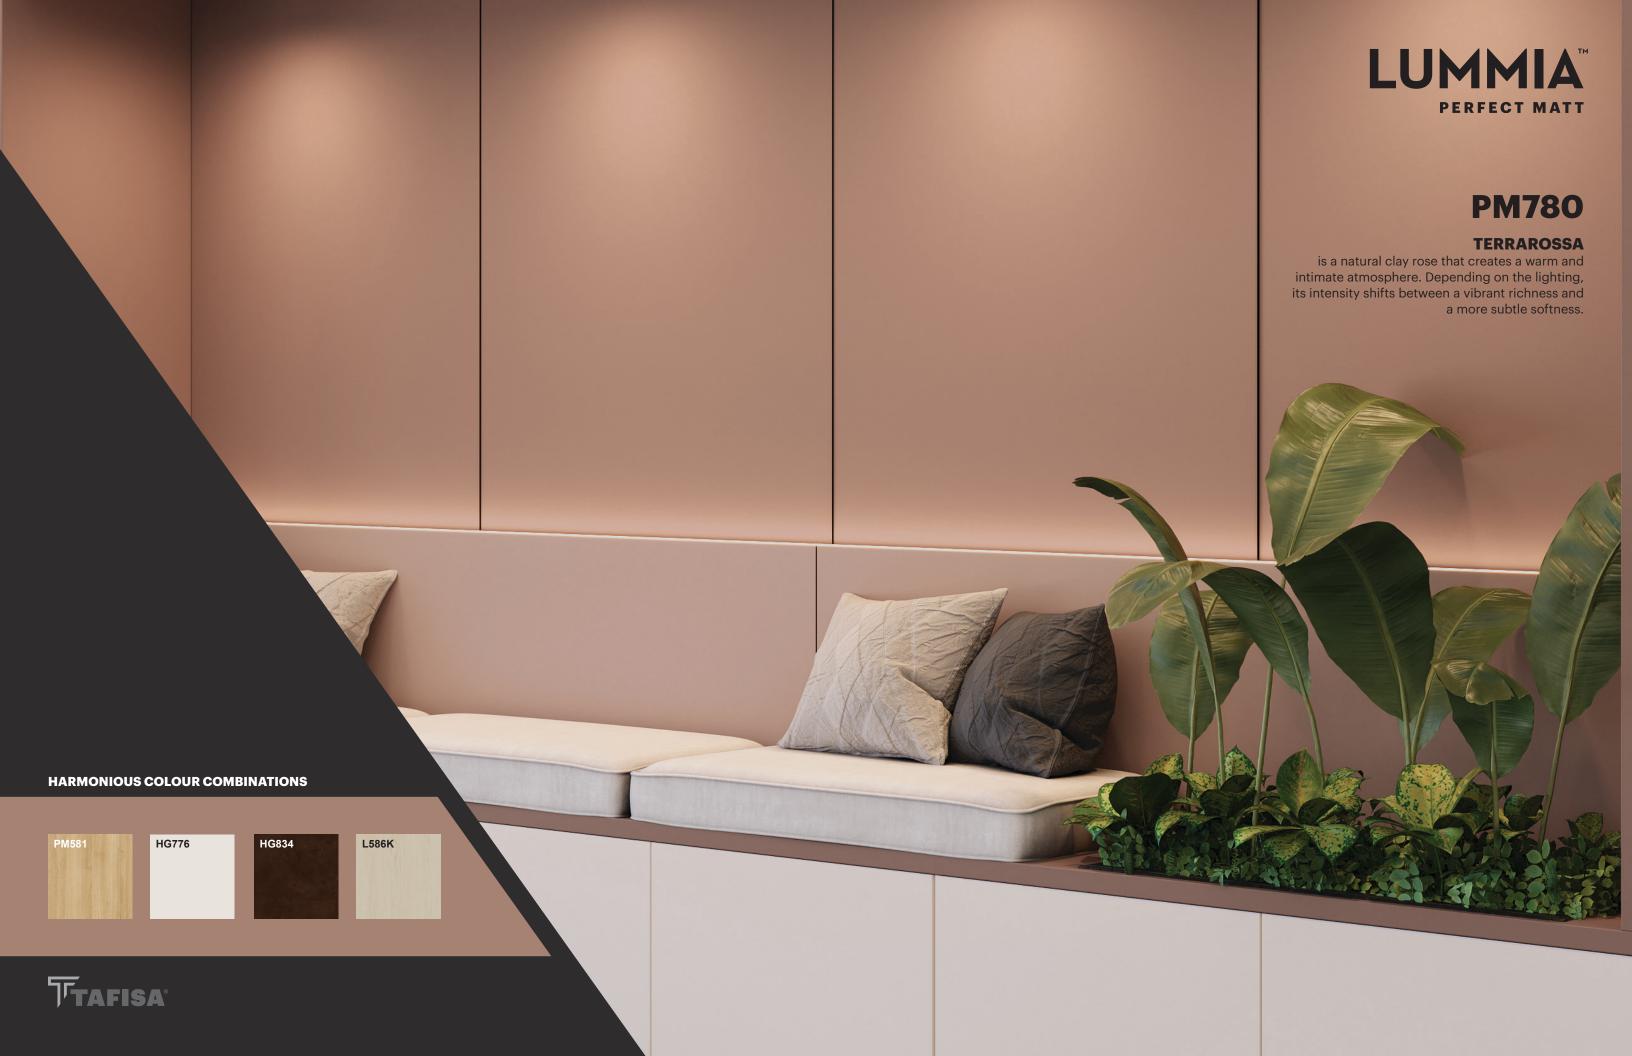

## INSPIRED BY EXCELLENCE

## LUMIA TECHNOLOGY



















HARMONIOUS COLOUR COMBINATIONS

HG2004

M2013Y

M2035B

Tafisa \*





## **LUMMIA BRILLIANT BY NATURE**

Lummia panels bring the brilliance of nature indoors, capturing the essence of light in every detail. With their reflective beauty and flawless finishes, these panels transform spaces into luminous sanctuaries, where every surface tells a story of elegance and inspiration. Let Lummia light up your world with the subtle magic of nature's glow.



Proudly Distributed by

Tafisa°



Design Source

Specification Support by

866-599-1433 designonesource.com

Where Inspiration and Design Meet Supply