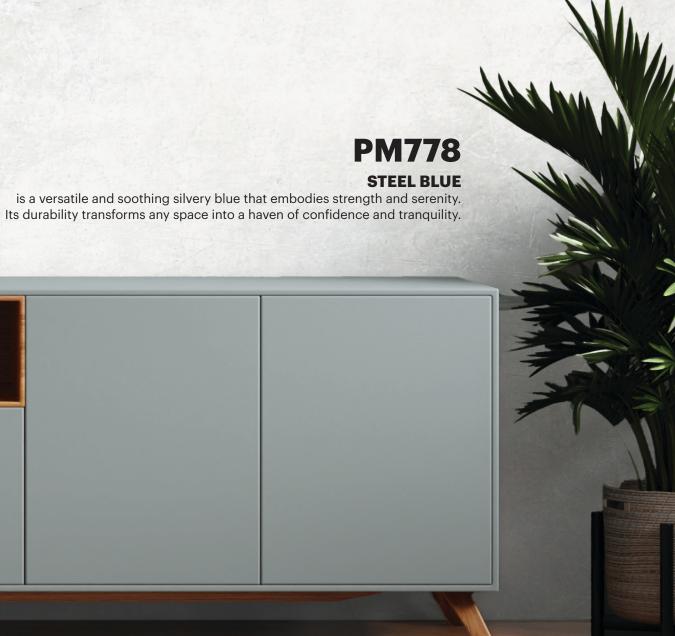

## INSPIRED BY EXCELLENCE

## LUMIA TECHNOLOGY



















HARMONIOUS COLOUR COMBINATIONS

HG2004

M2013Y

M2035B

Tafisa \*





## **LUMMIA BRILLIANT BY NATURE**

Lummia panels bring the brilliance of nature indoors, capturing the essence of light in every detail. With their reflective beauty and flawless finishes, these panels transform spaces into luminous sanctuaries, where every surface tells a story of elegance and inspiration. Let Lummia light up your world with the subtle magic of nature's glow.



Proudly Distributed by

Tafisa°



Design Source

Specification Support by

866-599-1433 designonesource.com

Where Inspiration and Design Meet Supply