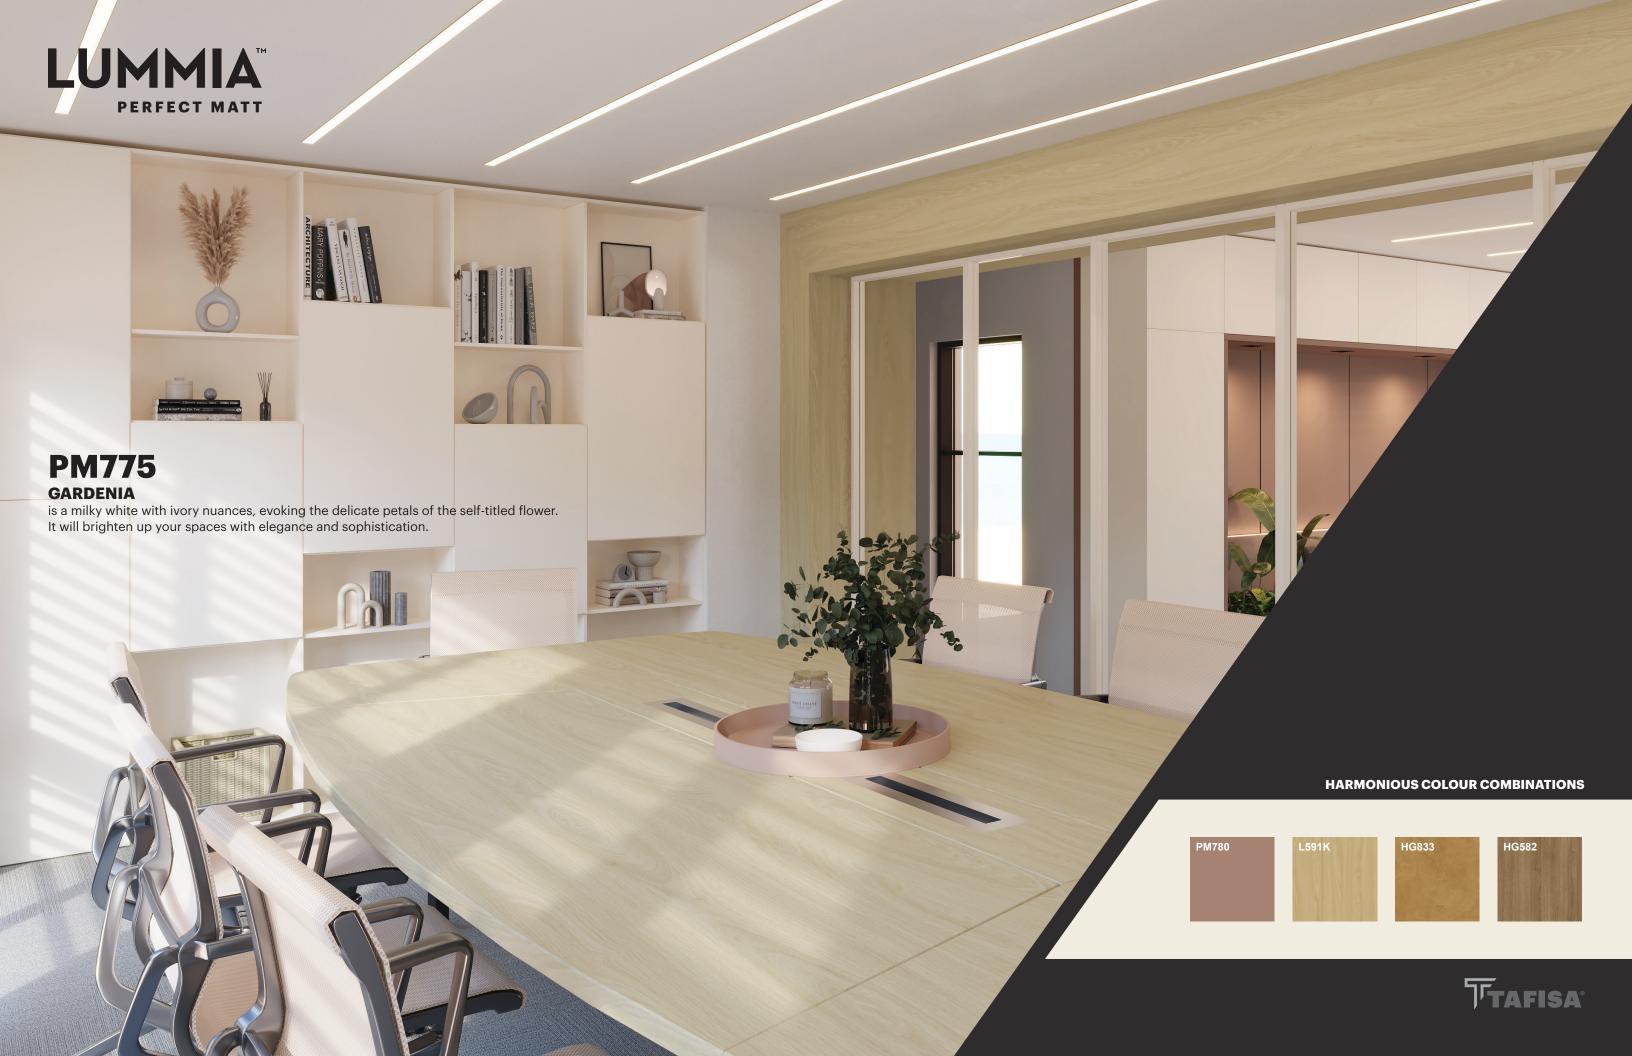

## INSPIRED BY EXCELLENCE

## LUMIA TECHNOLOGY



















HARMONIOUS COLOUR COMBINATIONS

HG2004

M2013Y

M2035B

Tafisa \*





## **LUMMIA BRILLIANT BY NATURE**

Lummia panels bring the brilliance of nature indoors, capturing the essence of light in every detail. With their reflective beauty and flawless finishes, these panels transform spaces into luminous sanctuaries, where every surface tells a story of elegance and inspiration. Let Lummia light up your world with the subtle magic of nature's glow.



Proudly Distributed by

Tafisa°



Design Source

Specification Support by

866-599-1433 designonesource.com

Where Inspiration and Design Meet Supply