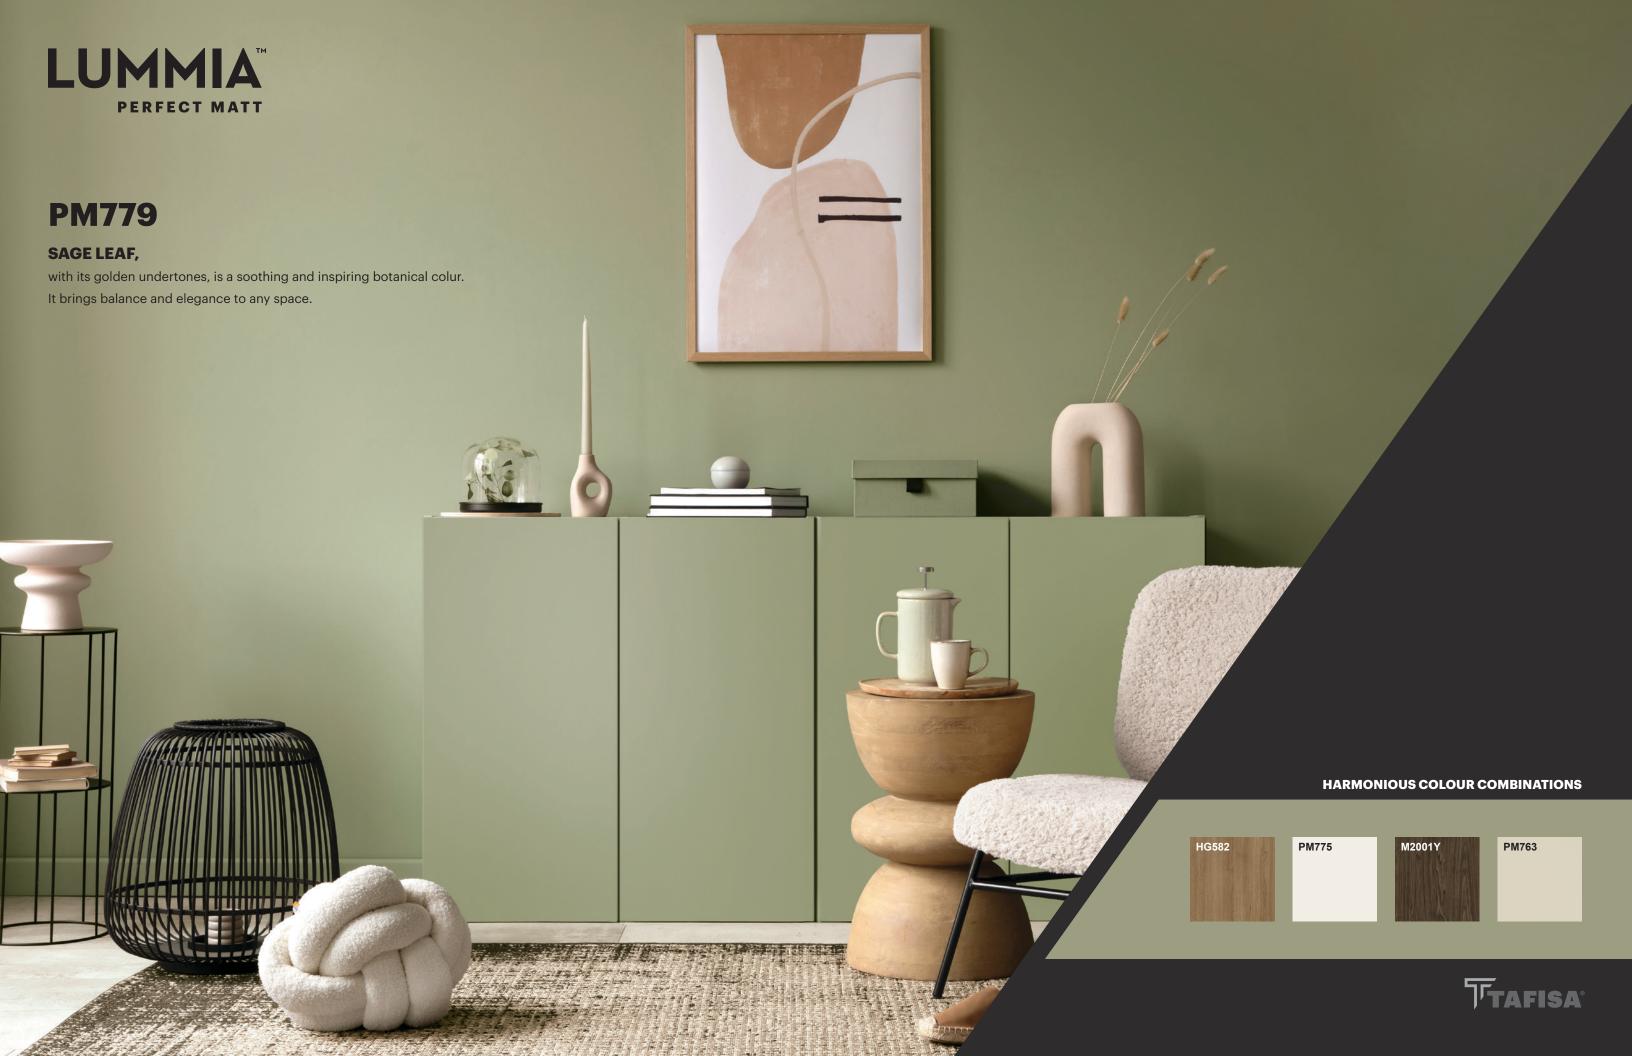

## INSPIRED BY EXCELLENCE

## LUMIA TECHNOLOGY



















HARMONIOUS COLOUR COMBINATIONS

HG2004

M2013Y

M2035B

Tafisa \*





## **LUMMIA BRILLIANT BY NATURE**

Lummia panels bring the brilliance of nature indoors, capturing the essence of light in every detail. With their reflective beauty and flawless finishes, these panels transform spaces into luminous sanctuaries, where every surface tells a story of elegance and inspiration. Let Lummia light up your world with the subtle magic of nature's glow.



Proudly Distributed by

Tafisa°



Design Source

Specification Support by

866-599-1433 designonesource.com

Where Inspiration and Design Meet Supply