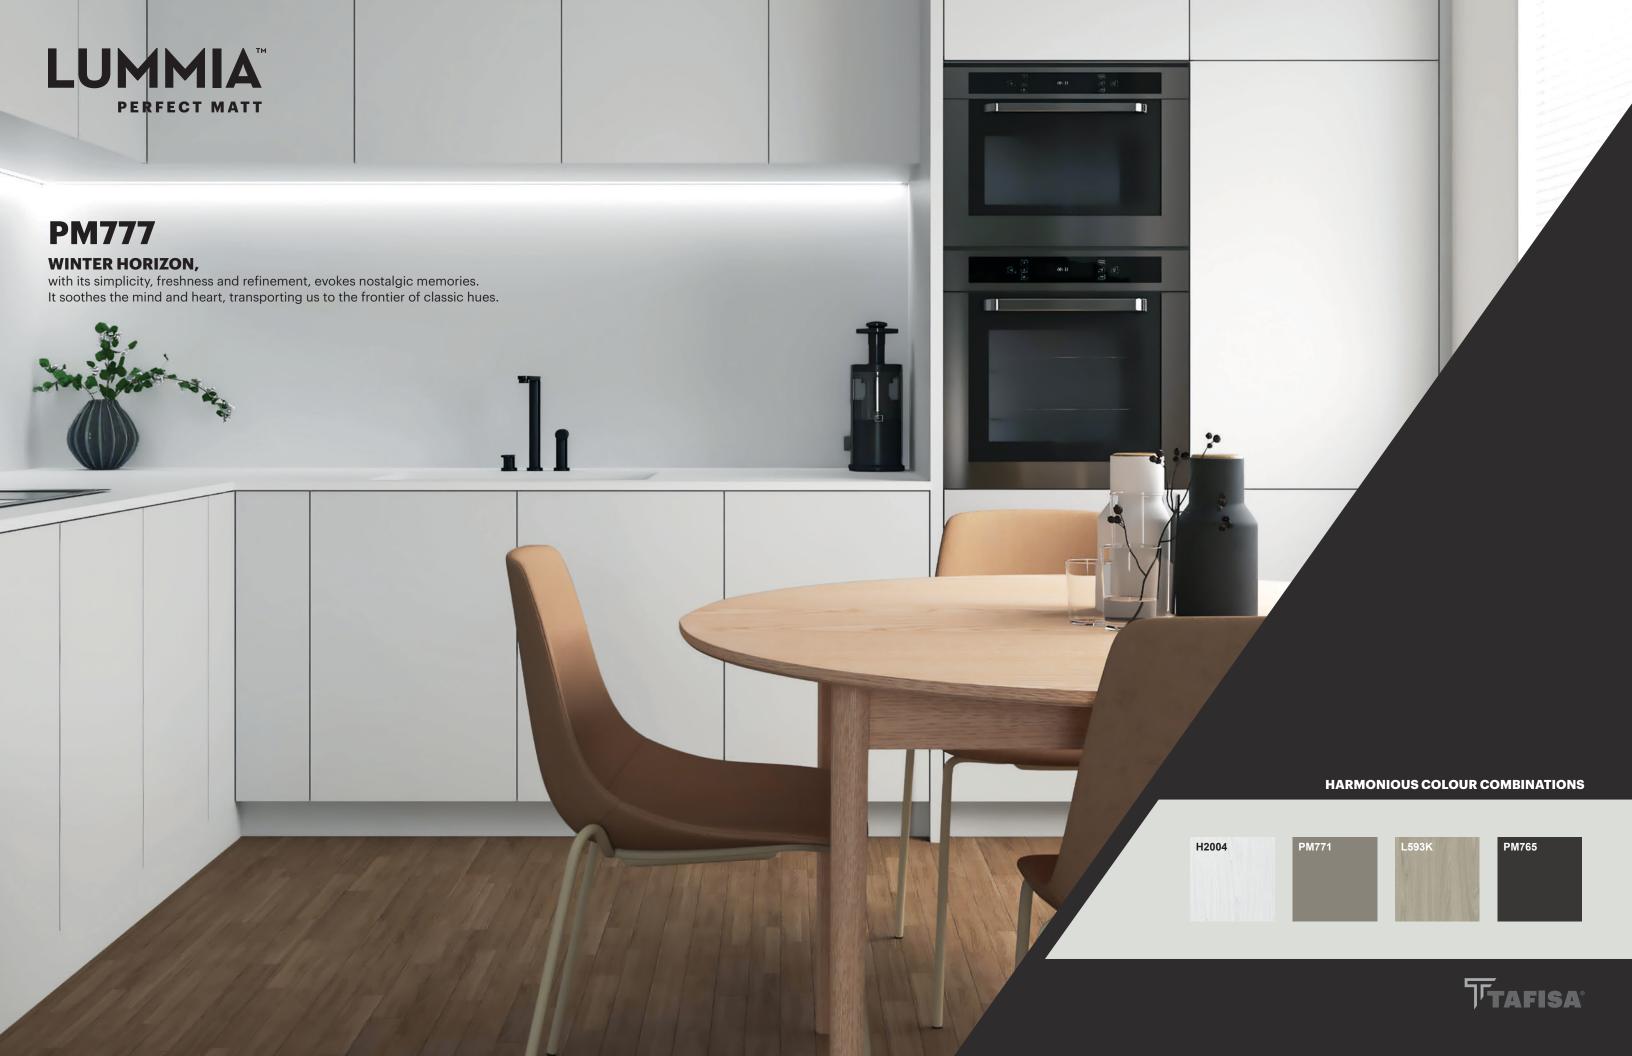

## INSPIRED BY EXCELLENCE

## LUMIA TECHNOLOGY



















HARMONIOUS COLOUR COMBINATIONS

HG2004

M2013Y

M2035B

Tafisa \*





## **LUMMIA BRILLIANT BY NATURE**

Lummia panels bring the brilliance of nature indoors, capturing the essence of light in every detail. With their reflective beauty and flawless finishes, these panels transform spaces into luminous sanctuaries, where every surface tells a story of elegance and inspiration. Let Lummia light up your world with the subtle magic of nature's glow.



Proudly Distributed by

Tafisa°



Design Source

Specification Support by

866-599-1433 designonesource.com

Where Inspiration and Design Meet Supply