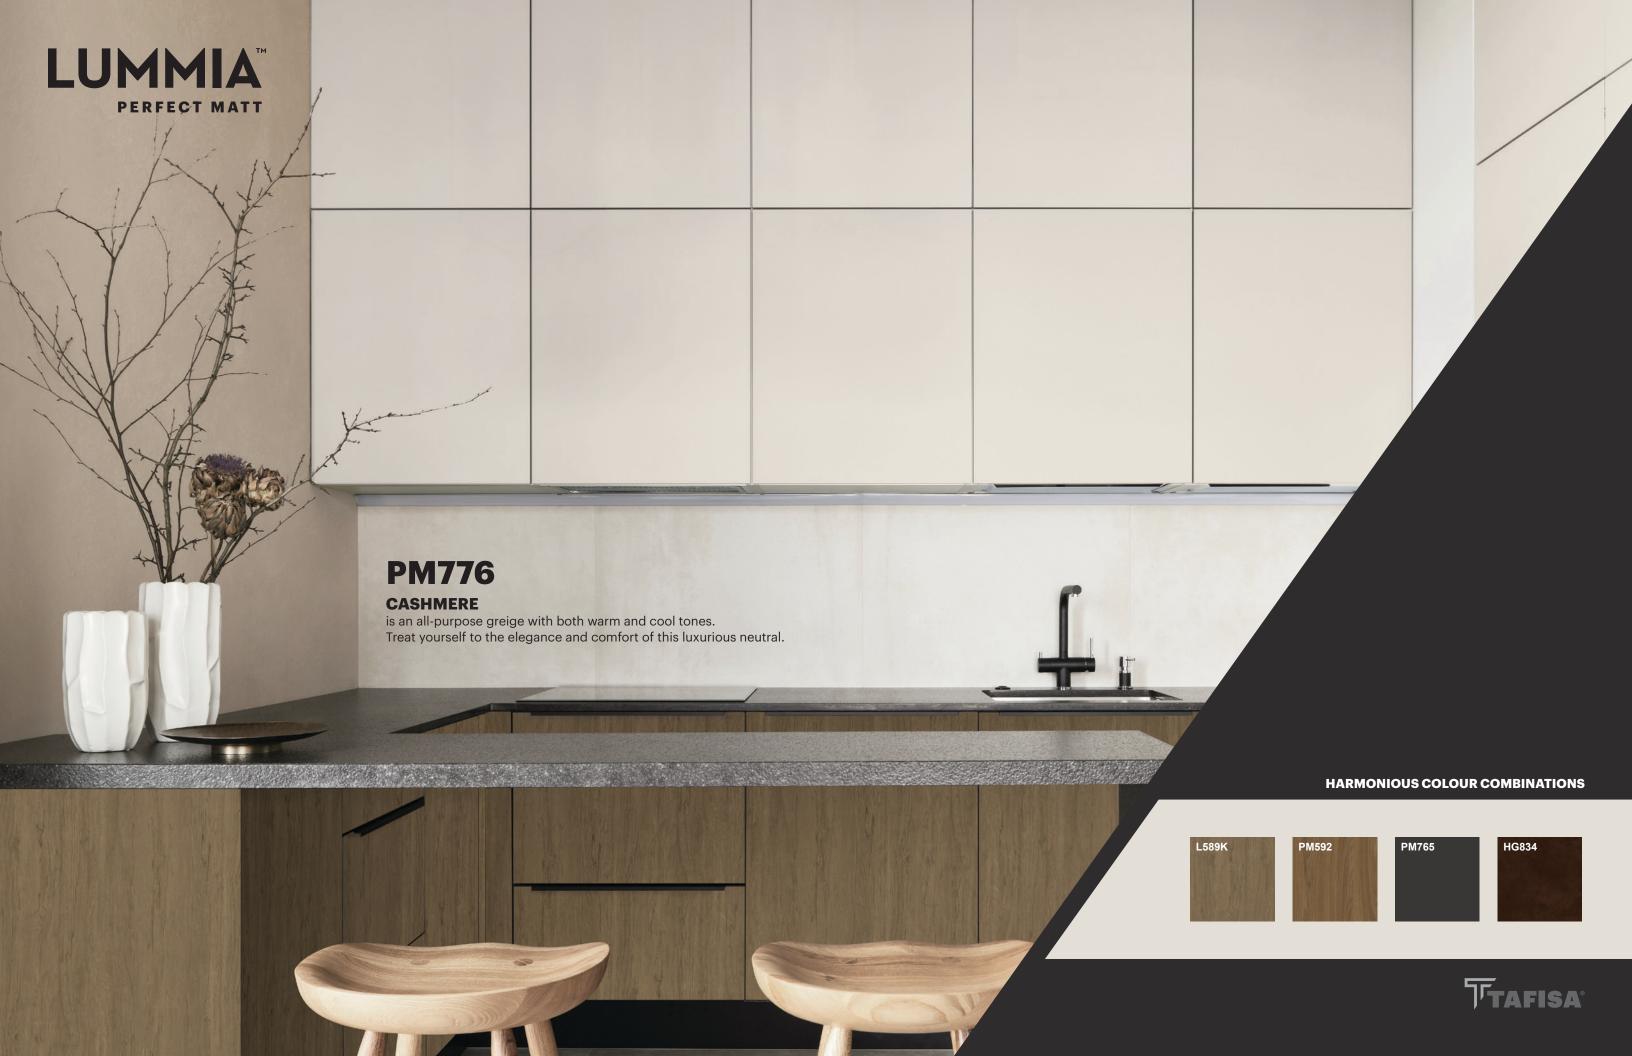

## INSPIRED BY EXCELLENCE

## LUMIA TECHNOLOGY



















HARMONIOUS COLOUR COMBINATIONS

HG2004

M2013Y

M2035B

Tafisa \*





## **LUMMIA BRILLIANT BY NATURE**

Lummia panels bring the brilliance of nature indoors, capturing the essence of light in every detail. With their reflective beauty and flawless finishes, these panels transform spaces into luminous sanctuaries, where every surface tells a story of elegance and inspiration. Let Lummia light up your world with the subtle magic of nature's glow.



Proudly Distributed by

Tafisa°



Design Source

Specification Support by

866-599-1433 designonesource.com

Where Inspiration and Design Meet Supply