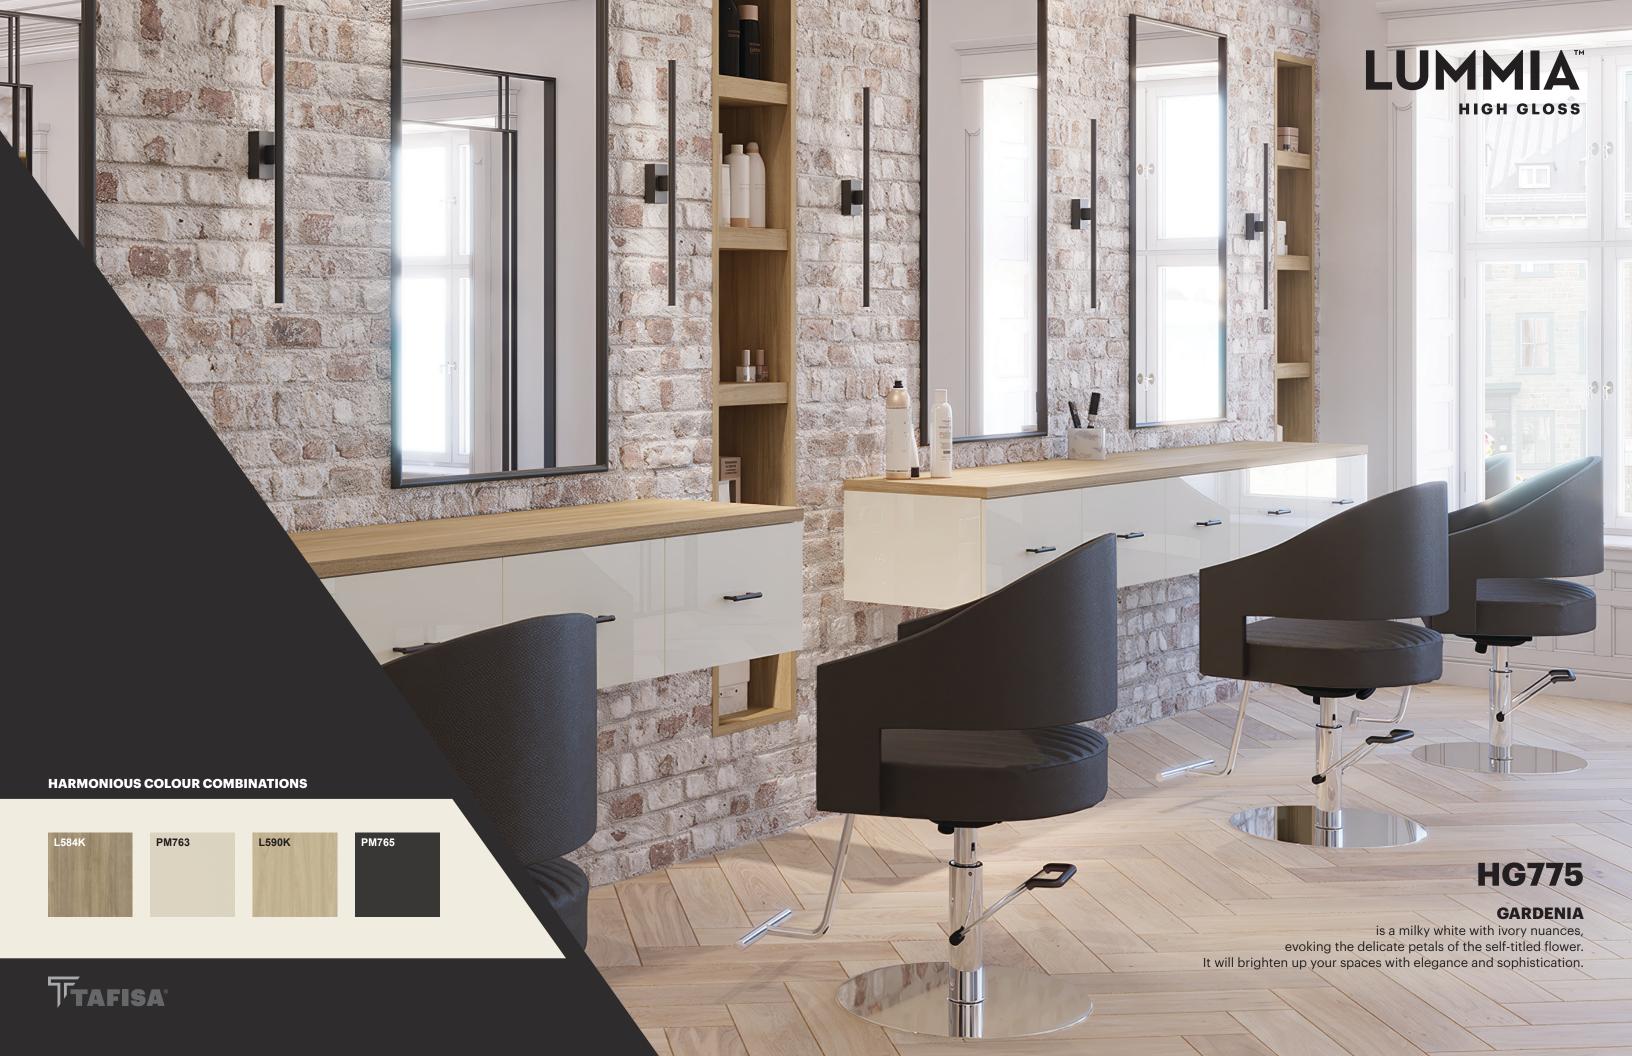

## INSPIRED BY EXCELLENCE

## LUMIA TECHNOLOGY



















HARMONIOUS COLOUR COMBINATIONS

HG2004

M2013Y

M2035B

Tafisa \*





## **LUMMIA BRILLIANT BY NATURE**

Lummia panels bring the brilliance of nature indoors, capturing the essence of light in every detail. With their reflective beauty and flawless finishes, these panels transform spaces into luminous sanctuaries, where every surface tells a story of elegance and inspiration. Let Lummia light up your world with the subtle magic of nature's glow.



Proudly Distributed by

Tafisa°



Design Source

Specification Support by

866-599-1433 designonesource.com

Where Inspiration and Design Meet Supply