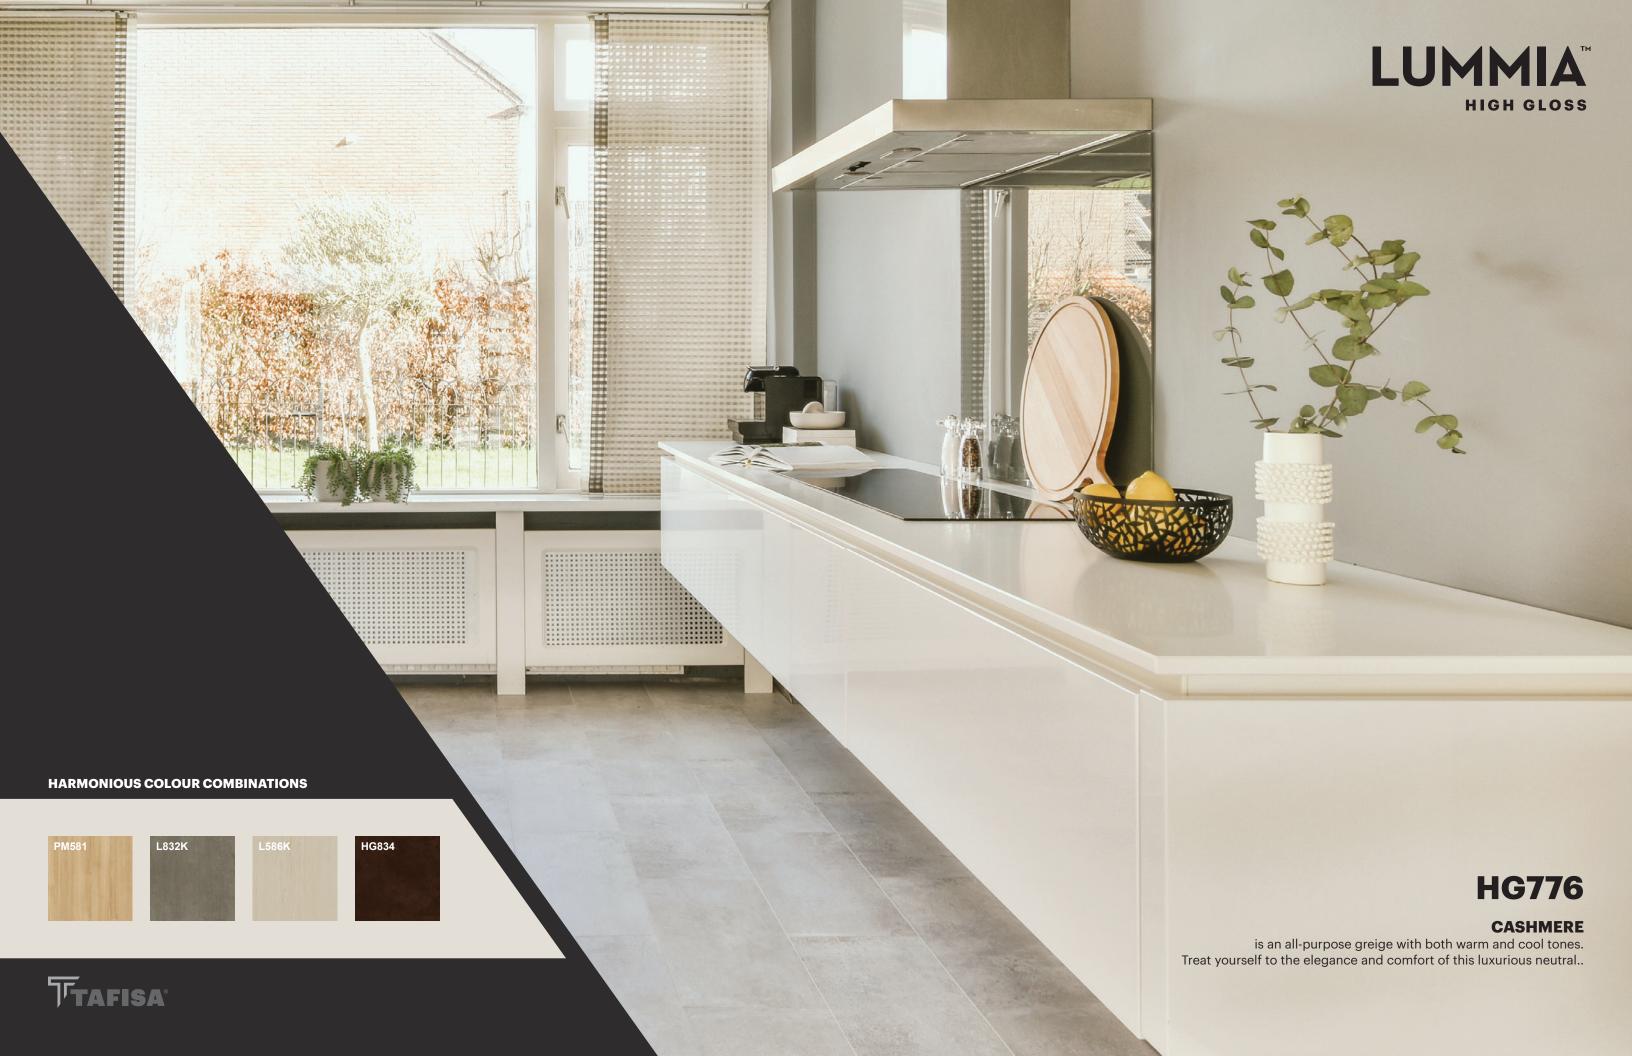

## INSPIRED BY EXCELLENCE

## LUMIA TECHNOLOGY



















HARMONIOUS COLOUR COMBINATIONS

HG2004

M2013Y

M2035B

Tafisa \*





## **LUMMIA BRILLIANT BY NATURE**

Lummia panels bring the brilliance of nature indoors, capturing the essence of light in every detail. With their reflective beauty and flawless finishes, these panels transform spaces into luminous sanctuaries, where every surface tells a story of elegance and inspiration. Let Lummia light up your world with the subtle magic of nature's glow.



Proudly Distributed by

Tafisa°



Design Source

Specification Support by

866-599-1433 designonesource.com

Where Inspiration and Design Meet Supply