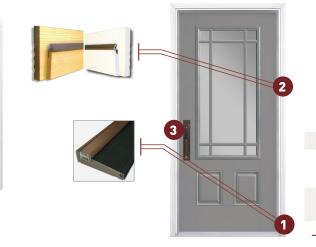

## LIFETIME JAMBS

Choose from Lifetime Wood Frames-Primed or Clear

Aluminum cladding Composite bottom jambs Composite jambs