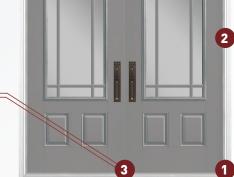

## Guaranteed rot free for a lifetime

Superior construction
Paint & Stain adhesion
Industry's Leading warranty
against rot

- 1) Composite Bottom Adjustable Sill
- 2) Lifetime Jambs
- 3) Storm Door Ready Mull Posts