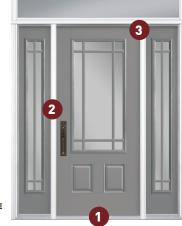

## Guaranteed rot free for a lifetime

Superior construction
Paint & Stain adhesion
Industry's Leading warranty
against rot

- 1) Composite Bottom Adjustable Sill
- 2) Lifetime Jambs
- 3) Storm Door Ready Mull Posts