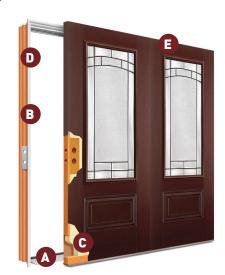

- A. Continuous head and sill maximizes stability and rigidity of door unit with less chance of water and air infiltration, racking, and bending.
- B. Lifetime warranty jambs provide protection from rot, mold, water damage and warping. Available in paint or stainable wood.
- C. Composite bottoms and full composite jambs in Fir and Oak texture provide the ultimate strength and stability.
- D. White cap composite jamb—no painting.
- E. Aluminum clad jamb—no painting.