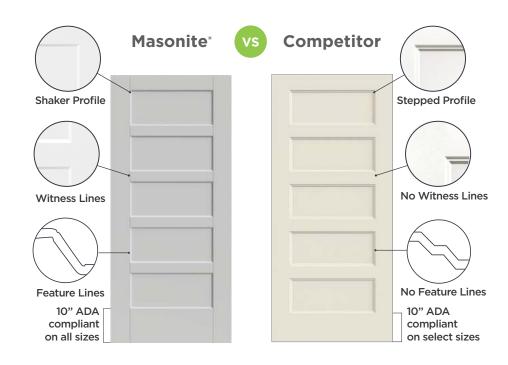

## **Experience the Bayshore Difference**

- Witness lines and feature lines create superior aesthetics with a cleaner stile and rail shaker panel-profile
- Complies with 10" bottom rail ADA regulations for all sizes
- ✓ Elevate your lineup with Bayshore's trendy recessed doors.