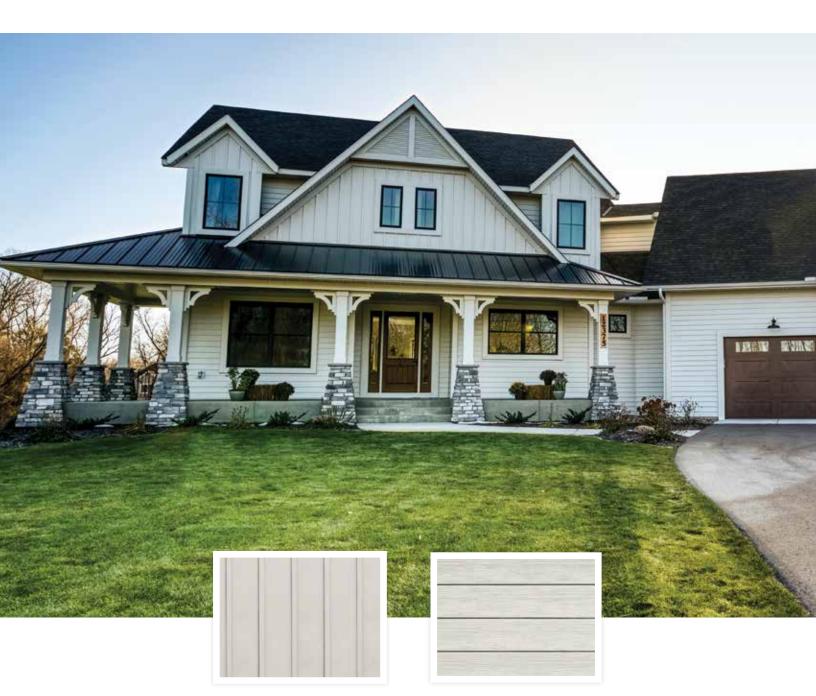

### ENTEX<sup>®</sup> SIDING

V12" Board & Batten in Charcoal Gray S6" Traditional Lap Siding in Charcoal Gray