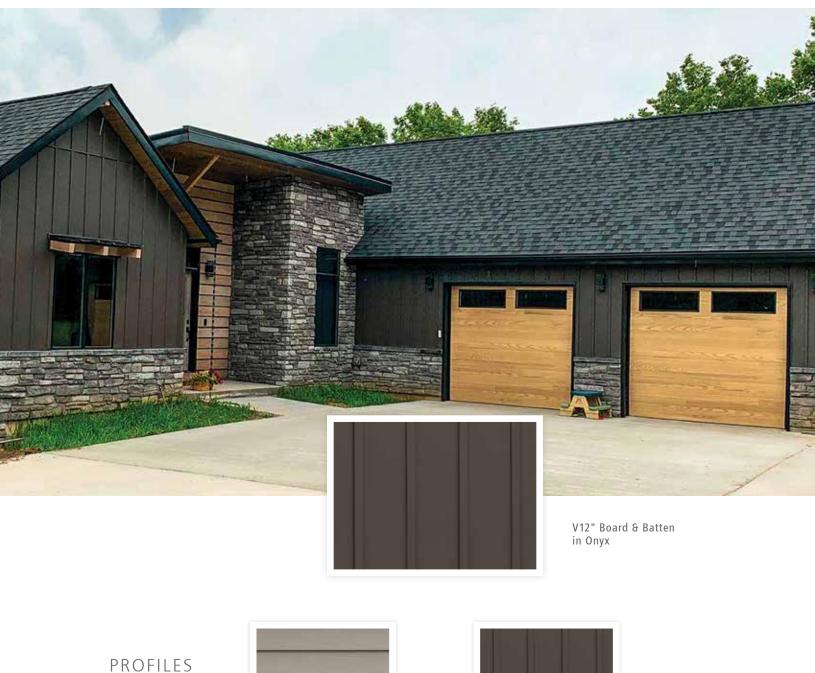

## DURABILITY. SUSTAINABILITY. WOWABILITY.

Whether you choose traditional lap, dutchlap, vertical, shake or a combination of these styles, you'll enjoy nearly limitless design flexibility with EDCO steel siding - without costly, time-consuming maintenance. Featuring our innovative ENTEX® Cool Chemistry® paint technology and a natural wood-grain appearance, EDCO's steel siding will not chip, crack, peel or fade over time. Which means your home or business will look just as good after 35 years as the day your ENTEX siding was installed.

### WE MEASURE DURABILITY IN DECADES, NOT YEARS.

Prism steel siding from EDCO offers rich, elegant colors with a subtle hint of mist. Available in a variety of colors, EDCO's innovative Prism finish provides long-term color retention, which means you will never paint again. In addition, it will not chip, crack, peel or fade over time. We back this performance with 35-year fade protection and an industry leading lifetime, non-prorated warranty that covers material and labor costs if the product should fail.