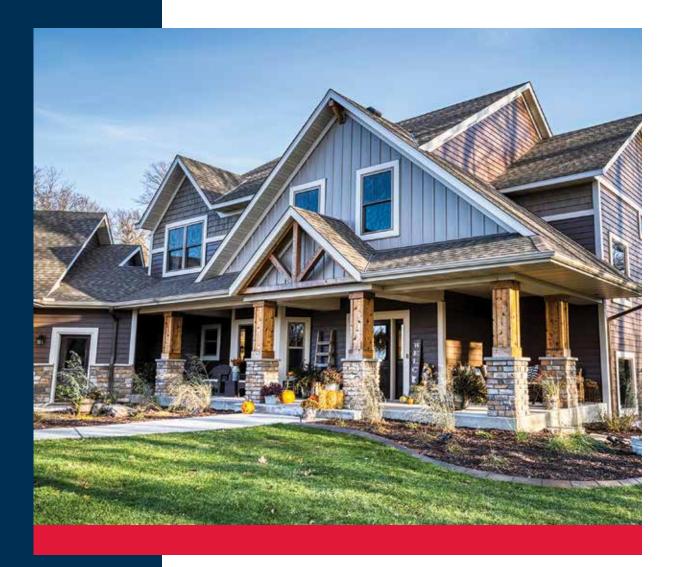

# **STEEL SIDING**

COMPLETE LINE OF EXTERIOR BUILDING SOLUTIONS

V12" Board & Batten in Colonial White S6" Traditional Lap Siding in Colonial White