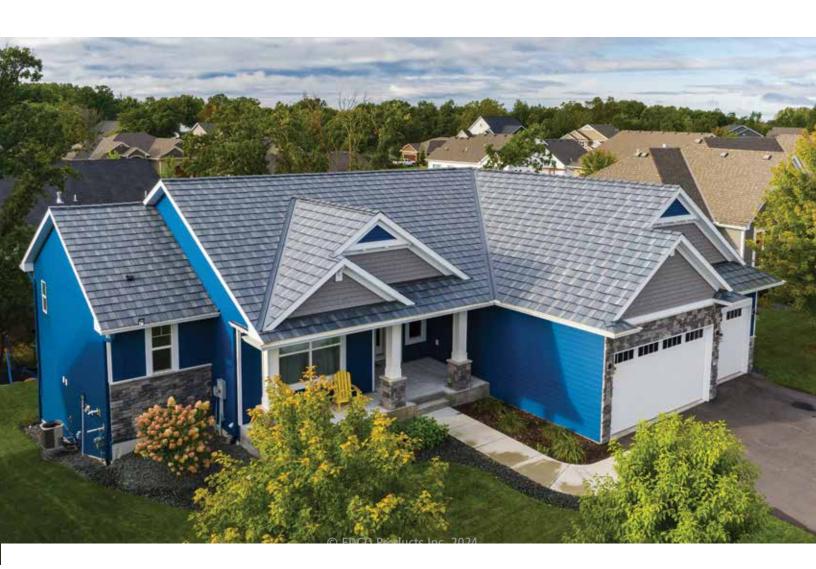

## DURABILITY. SUSTAINABILITY. WOWABILITY.

Whether you choose traditional lap, dutchlap, vertical, shake or a combination of these styles, you'll enjoy nearly limitless design flexibility with EDCO steel siding - without costly, time-consuming maintenance. Featuring our innovative ENTEX® Cool Chemistry® paint technology and a natural wood-grain appearance, EDCO's steel siding will not chip, crack, peel or fade over time. Which means your home or business will look just as good after 35 years as the day your ENTEX siding was installed.

### WE MEASURE DURABILITY IN DECADES, NOT YEARS.

Prism steel siding from EDCO offers rich, elegant colors with a subtle hint of mist. Available in a variety of colors, EDCO's innovative Prism finish provides long-term color retention, which means you will never paint again. In addition, it will not chip, crack, peel or fade over time. We back this performance with 35-year fade protection and an industry leading lifetime, non-prorated warranty that covers material and labor costs if the product should fail.