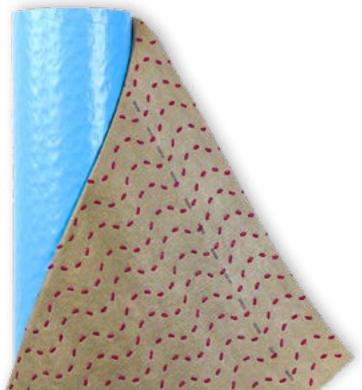

FIRE RATING
Class A

100% continuous acrylic adhesive technology provides true sealing around every fastener and penetration point

1mm spacers create a true drainage space with 96% drainage efficiency and removes water 2x faster than flat housewraps