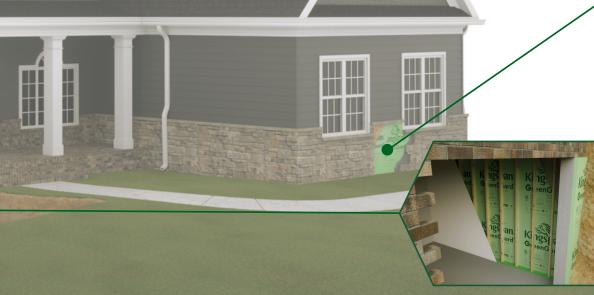

### **BELOW GRADE** EXTERIOR AND **INTERIOR**

Continuous Insulation is an effective method for energy efficiency and a prescriptive method to meet the latest energy codes. It works as a thermal barrier over sheathing, foundation exterior, inside basement walls and below basement slabs in retrofit or new build applications.