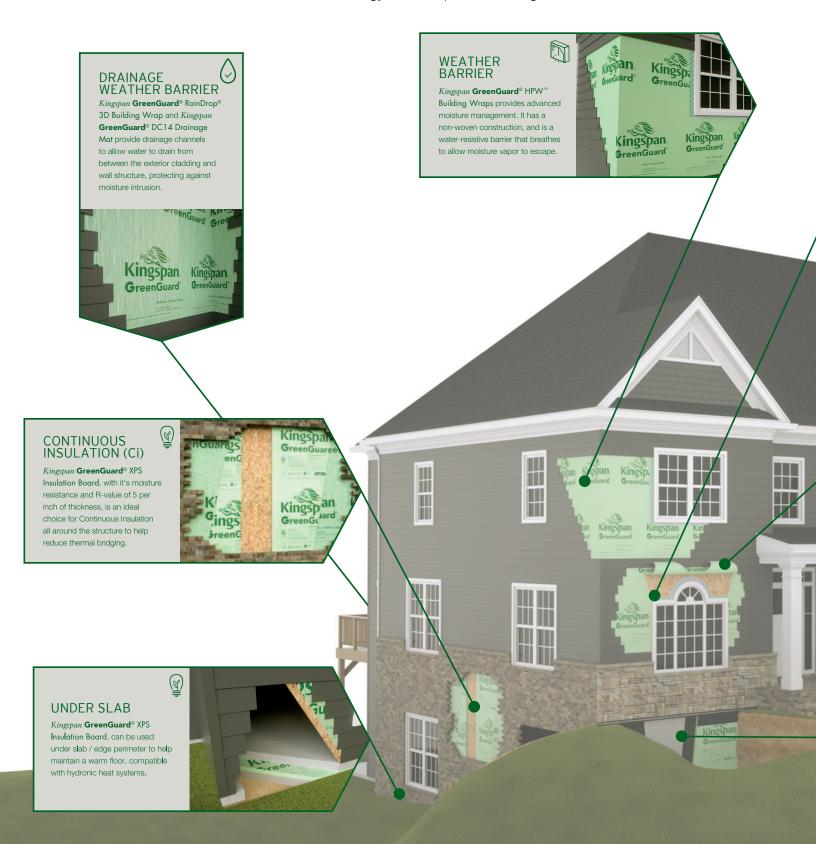

### **MOISTURE** MANAGEMENT

Blocking water intrusion around windows and doors is a must for preventing wall damage due to moisture from the exterior. Properly installed Kingspan GreenGuard® Flashings help deflect water that would otherwise enter the wall.