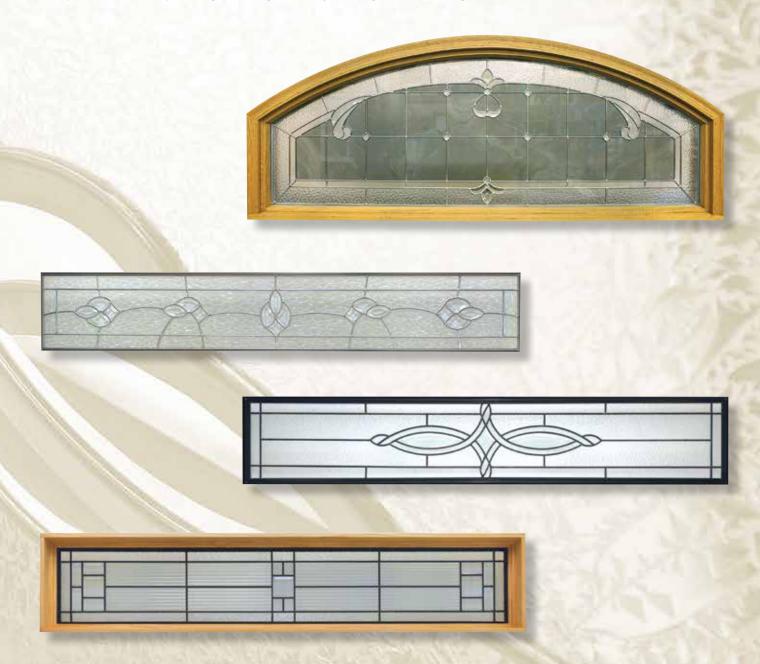

### GLASS OPTIONS

# Lyrics for your composition...

A wide range of different glass options are available to create a unique exterior and a very personal interior ambiance. We offer laminated, tempered, tinted, beveled, v-groove and spandrel glass as well as grille in airspace.

# OTHER GLASS OPTIONS

Grille in airspace is available in variety of widths and colors.

"I am but an architectural composer."

Alexander Jackson Davis, Architect