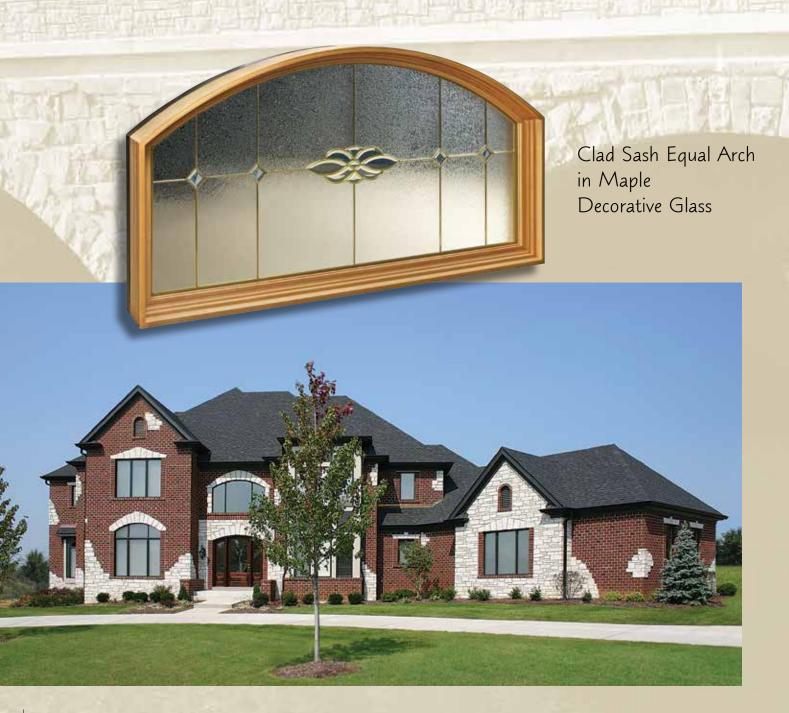

### Consistent with the theme...

Like the subtleties of a perfect plot, clad sash units are the details of excellent architectural aesthetics. Designed to match a wide range of sightlines, our clad sash units will provide greater continuity to your window project. Clad sash units are available in aluminum clad wood with natural or pre-finished wood interior.

## ALUMINUM CLAD WOOD SASH

"Do your best to make the house beautiful, even if your client wants it upside down on the side of a mountain. For it is your client you must please-not yourself."

Richard Morris Hunt, Architect

# Glass uses light as a writer uses words...

Bending, coloring, shaping, until it lies in pensive, glorious, obedience on floors and walls like poetry on a page. FrontLine® Bldg. Products Inc. offers decorative glass, grilles and simulated divided lites in a plethora of designs and a palette of colors. Imagine the ideal setting.

### DECORATIVE

Decorative glass is available in limitless options. Whether matching an existing design or creating a personal statement, we can provide an opening that goes beyond glass and light.

"The longer I live the more beautiful life becomes. If you foolishly ignore beauty, you will soon find yourself without it. Your life will be impoverished. But if you invest in beauty, it will remain with you all the days of your life."