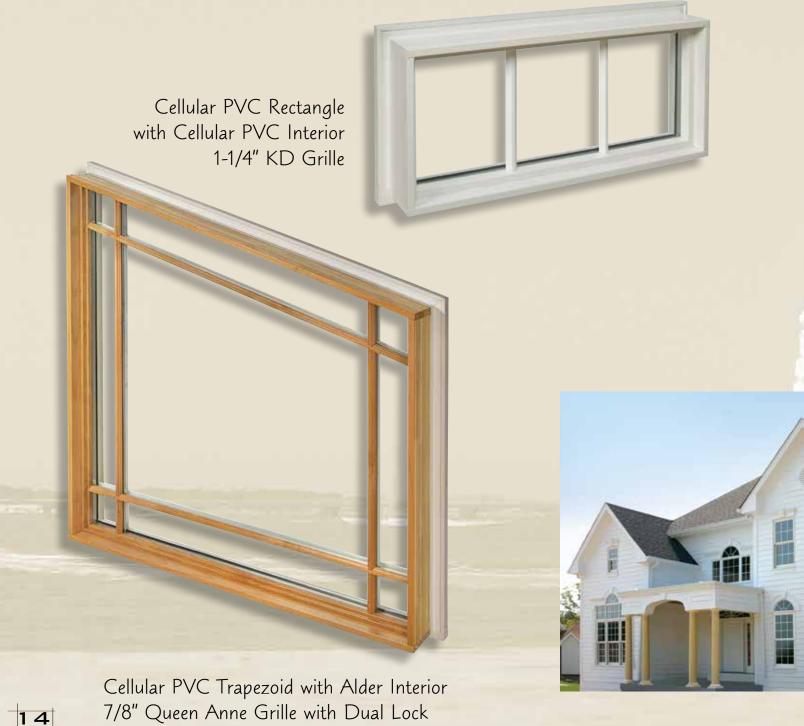

# Sense and sensibility...

For the look of painted wood and low maintenance, Cellular PVC is the practical solution. FrontLine® Bldg. Products Inc. offers Cellular PVC units with the option of either a PVC interior or a wood interior. Our wide range of glass, grille and specie options make this product a sensible solution.

# CELLULAR PVC "Good design doesn't date." Harry Seidler, Architect 15