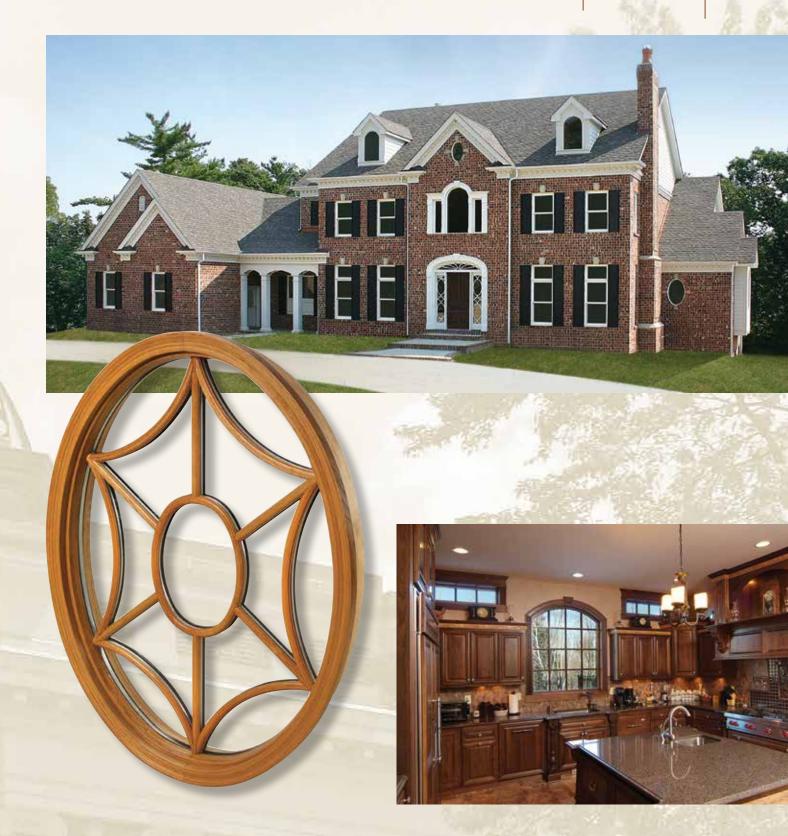

# ARCHITECTURAL WINDOWS

### Consistent with the theme...

Like the subtleties of a perfect plot, clad sash units are the details of excellent architectural aesthetics. Designed to match a wide range of sightlines, our clad sash units will provide greater continuity to your window project. Clad sash units are available in aluminum clad wood with natural or pre-finished wood interior.

## ALUMINUM CLAD WOOD SASH

"Do your best to make the house beautiful, even if your client wants it upside down on the side of a mountain. For it is your client you must please-not yourself."

Richard Morris Hunt, Architect