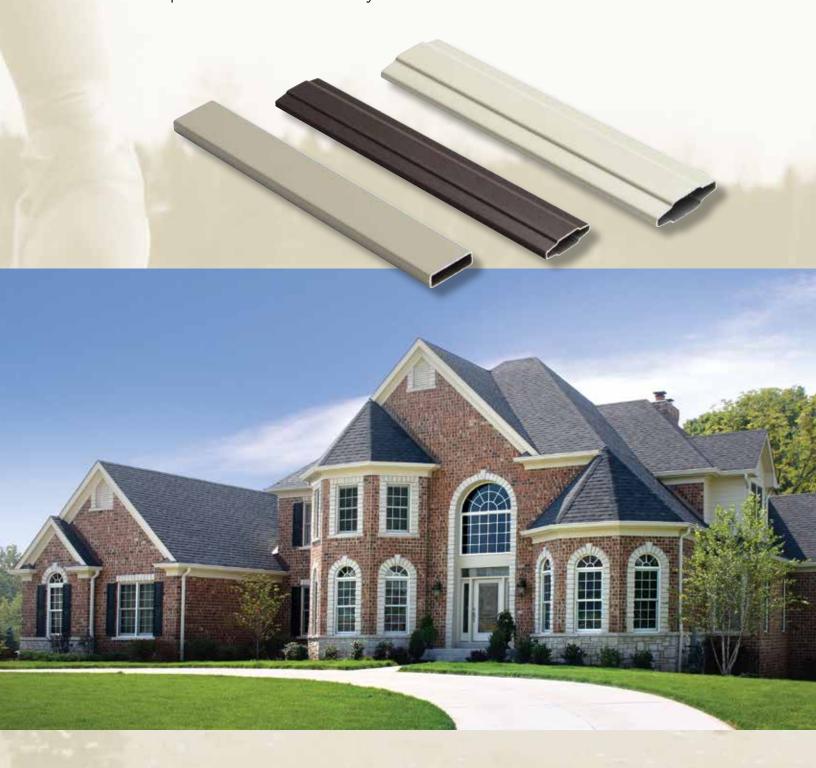

# Beauty in hardcover...

Extruded aluminum clad exteriors provide durable low maintenance with nearly limitless design options for the exterior while maintaining all the beauty and variety of natural wood interiors.

# ALUMINUM CLAD WOOD

"I like to be on the edge of the possible."

Jorn Utzon, Architect

### Consistent with the theme...

Like the subtleties of a perfect plot, clad sash units are the details of excellent architectural aesthetics. Designed to match a wide range of sightlines, our clad sash units will provide greater continuity to your window project. Clad sash units are available in aluminum clad wood with natural or pre-finished wood interior.

## ALUMINUM CLAD WOOD SASH

"Do your best to make the house beautiful, even if your client wants it upside down on the side of a mountain. For it is your client you must please-not yourself."

Richard Morris Hunt, Architect