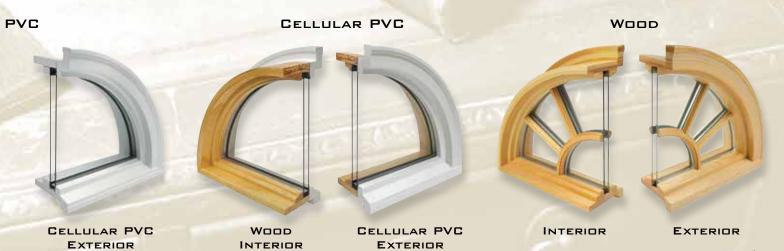

# Sense and sensibility...

For the look of painted wood and low maintenance, Cellular PVC is the practical solution. FrontLine® Bldg. Products Inc. offers Cellular PVC units with the option of either a PVC interior or a wood interior. Our wide range of glass, grille and specie options make this product a sensible solution.

# A natural expression...

It's not the easiest to work with or the least expensive, but the warmth, richness and individuality of real wood has value beyond the material. Both natural and pre-finished wood interior and exteriors in a variety of beautifully unique species will provide the superlatives that define your architectural statement.