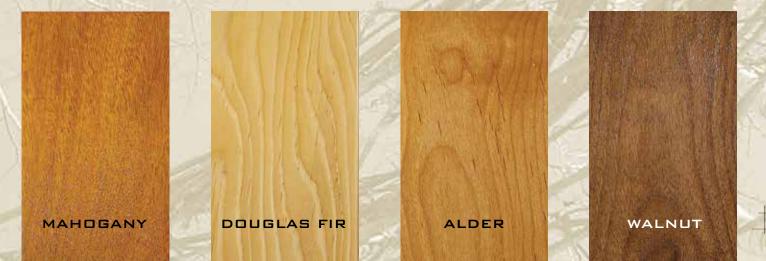

# Color, texture, tone...

Whether your preference is the lavish luxury of mahogany or the clean clear look of hard maple, our extensive library of wood species will provide a fashionable finale. Hand crafted pine, oak, maple, cherry, mahogany, douglas fir, alder, or walnut gives each room a distinct character, richness, warmth and quality.

PINE

# SPECIE OPTIONS

Call our Design Team for specie availability and lead times.

"I try to give people a different way of looking at their surroundings. That's art to me."

Maya Lin, Architect