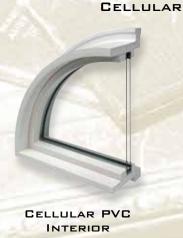

# Sense and sensibility...

For the look of painted wood and low maintenance, Cellular PVC is the practical solution. FrontLine® Bldg. Products Inc. offers Cellular PVC units with the option of either a PVC interior or a wood interior. Our wide range of glass, grille and specie options make this product a sensible solution.

# CELLULAR PVC "Good design doesn't date." Harry Seidler, Architect 15