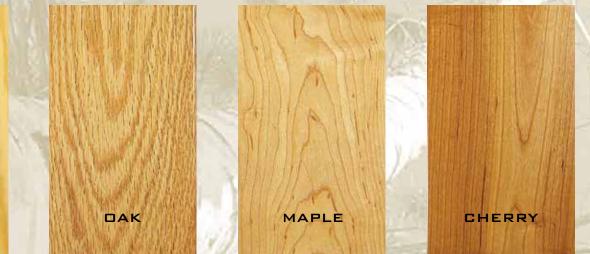

# Color, texture, tone...

Whether your preference is the lavish luxury of mahogany or the clean clear look of hard maple, our extensive library of wood species will provide a fashionable finale. Hand crafted pine, oak, maple, cherry, mahogany, douglas fir, alder, or walnut gives each room a distinct character, richness, warmth and quality.

PINE

# SPECIE OPTIONS

Call our Design Team for specie availability and lead times.

"I try to give people a different way of looking at their surroundings. That's art to me."

Maya Lin, Architect