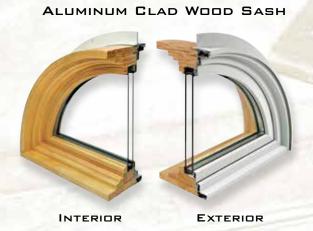

### Consistent with the theme...

Like the subtleties of a perfect plot, clad sash units are the details of excellent architectural aesthetics. Designed to match a wide range of sightlines, our clad sash units will provide greater continuity to your window project. Clad sash units are available in aluminum clad wood with natural or pre-finished wood interior.

## ALUMINUM CLAD WOOD SASH

"Do your best to make the house beautiful, even if your client wants it upside down on the side of a mountain. For it is your client you must please-not yourself."

Richard Morris Hunt, Architect