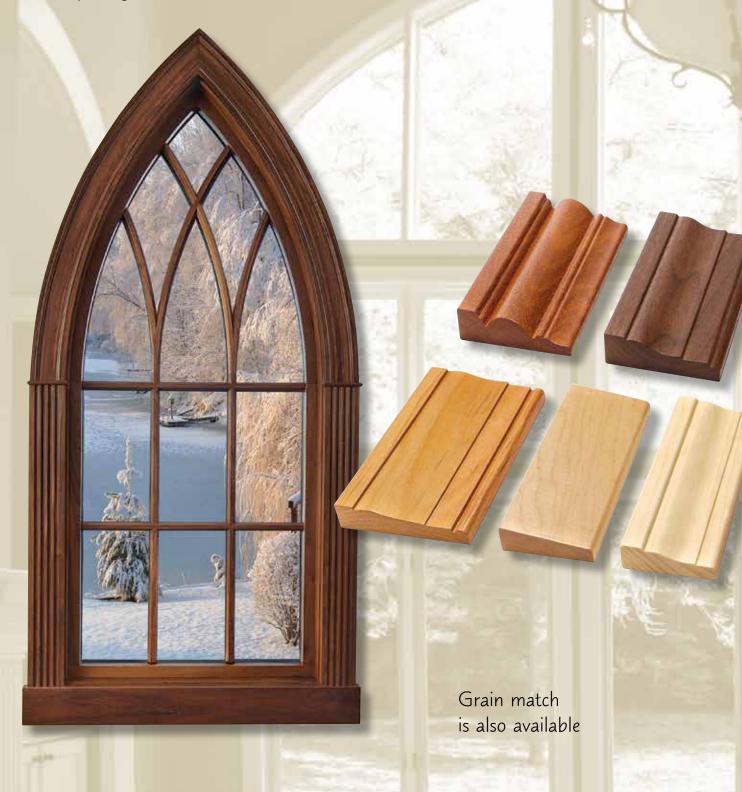

# Color, texture, tone...

Whether your preference is the lavish luxury of mahogany or the clean clear look of hard maple, our extensive library of wood species will provide a fashionable finale. Hand crafted pine, oak, maple, cherry, mahogany, douglas fir, alder, or walnut gives each room a distinct character, richness, warmth and quality.

# SPECIE OPTIONS

Call our Design Team for specie availability and lead times.

"I try to give people a different way of looking at their surroundings. That's art to me."

Maya Lin, Architect

# A natural expression...

It's not the easiest to work with or the least expensive, but the warmth, richness and individuality of real wood has value beyond the material. Both natural and pre-finished wood interior and exteriors in a variety of beautifully unique species will provide the superlatives that define your architectural statement.