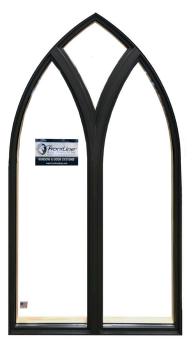

#### **FRAME OPTIONS:**

- Direct Set profile offers a sleek modern look providing minimal frame and maximum visible glass
- Sash Set profile provides a variable sash width to match architectural sightlines
- Oversized Direct Set helps meets today's building trend for contemporary looking, expansive, energy efficient windows (manufacturing capabilities up to 100 sq. ft.)

# GLASS OPTIONS

- Single, dual & triple pane IG
- Low-E, tinted & high altitude glass
- Decorative, beveled, V-Groove and patterned glass
- Grilles in airspace (GIA)

### **GRILLE OPTIONS**

- Wood & aluminum simulated divided lite (SDL)
- Wooden removable
- Grilles in airspace (GIA)