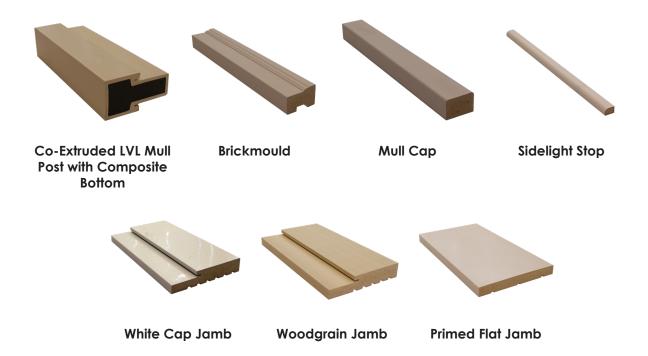

# FRONTLINE® COMPOSITE DOOR FRAME

INNOVATIVE, NEW ALTERNATIVE TO TRADITIONAL WOOD DOOR JAMBS





FrontLine's Composite frame is a unique formulation that combines the strength and stability of wood without the rotting, warping and splitting. The FrontLine® Composite Frame is resistant to mold, mildew, fungus, salt, chemicals, insects, and pollutants, leaving your entryway frame maintenance-free! The FrontLine® Composite Frame has the same shape designs, use, and functionality as wood, and can be similarly painted, stained, nailed, and machined.



## **FEATURES:**

- 20-Minute Fire Rating
- Closed Cellular Structure Will not absorb moisture
- Rigid Poly-Fiber Formulation No aluminum support channel needed
- 2X Screw Holding Power Stronger than wood door frames
- Top-Notch Impact & Skin More durable
- Cut-to-size More size options
- Primed and Woodgrain jambs may be painted or stained

# **BENEFITS TO BUYING FROM FRONTLINE:**

- Jambs Machined to Your Specs
- Lead Times of 15 Days or Less
- Buy Material in Any Quantity
- PrePaid Freight (with minimum order quantity)
- Can Ship with Aluminum Cladding orders

# **AVAILABLE IN:**

- White Cap
- Woodgrain
- Primed



## **GREEN BAY, WI**

551 Packerland Dr.

1-920-499-2117

Email:

woolfgb@woolfdistributing.com Orders:

order-gb@woolfdistributing.com

# PEORIA, IL

515 South Maxwell Rd