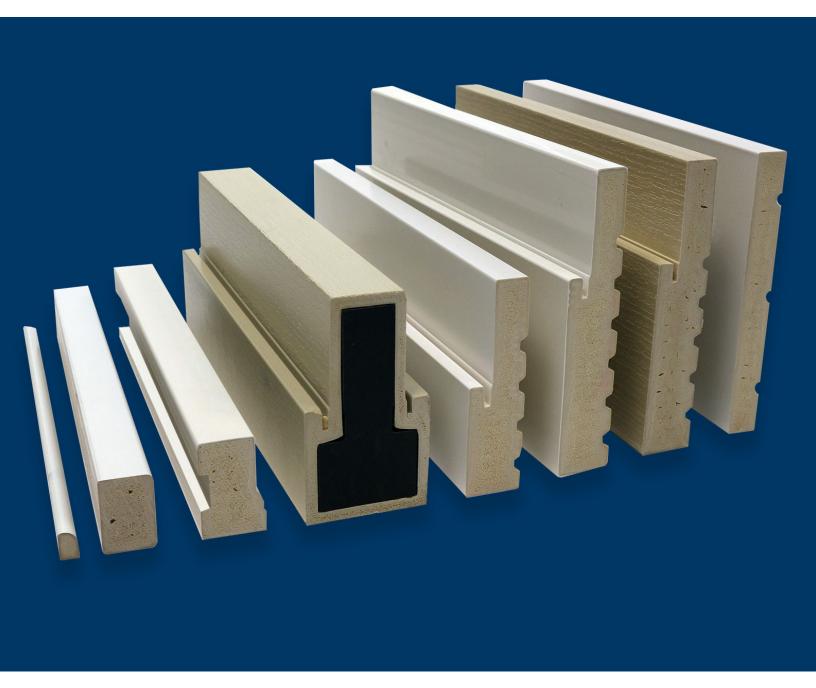

# FRONTLINE® COMPOSITE DOOR FRAME

INNOVATIVE, NEW ALTERNATIVE TO TRADITIONAL WOOD DOOR JAMBS

FrontLine's Composite frame is a unique formulation that combines the strength and stability of wood without the rotting, warping and splitting. The FrontLine® Composite Frame is resistant to mold, mildew, fungus, salt, chemicals, insects, and pollutants, leaving your entryway frame maintenance-free! The FrontLine® Composite Frame has the same shape designs, use, and functionality as wood, and can be similarly painted, stained, nailed, and machined.

## **FEATURES:**

- 20-Minute Fire Rating
- Closed Cellular Structure Will not absorb moisture
- Rigid Poly-Fiber Formulation No aluminum support channel needed
- 2X Screw Holding Power Stronger than wood door frames
- Top-Notch Impact & Skin More durable
- Cut-to-size More size options
- Primed and Woodgrain jambs may be painted or stained