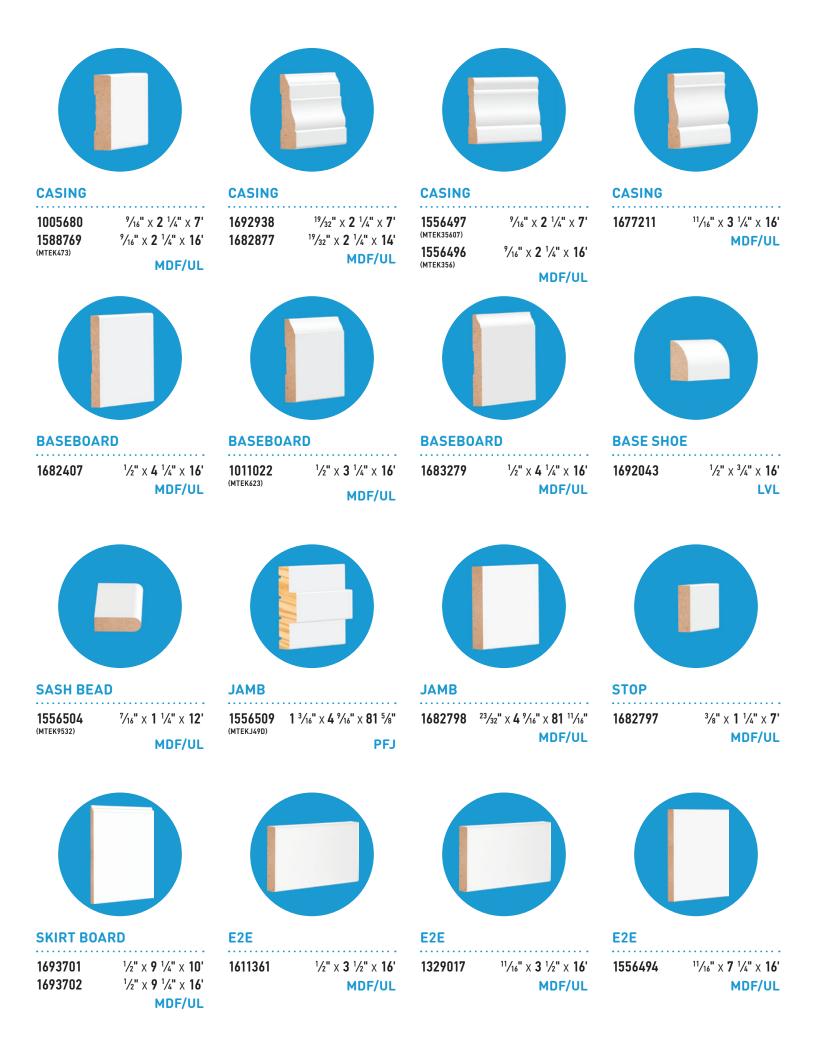

consistent color for professional results.

This patented solution, combined with Metrie's strong distribution and service model, helps builders and contractors save money and increase margins.



### THE DIFFERENCE IS IN THE DETAILS

- Factory finished, high-quality coating is engineered to enhance durability.
- All moulding products and accessories are Polar White in color for a consistent appearance.
- Non-metal marking finish provides good protection in handling and transport.
- UV inhibitors, added to the top coat, prevent color variation.
- Color-matched to ensure the perfect match across all moulding elements.
- Special additives allow the paint to flex minimizing paint cracking when moulding is handled.
- Touch-up products are available with everything you need to finish the job.





# **OUR BEGINNINGS ARE IN FINISHINGS**

Since our beginnings as a small family-owned business in 1926, our dedication to creating high-quality, finely crafted architectural elements has helped us become the largest supplier & manufacturer of solid wood and composite moulding in North America. Through our domestic manufacturing facilities, distribution centers, & global supply network, Metrie offers everything needed to set the stage for your space and your project's success.

# POLAR WHITE TOUCH-UP ACCESSORIES

#### METRIE COMPLETE® PREMIUM SPRAY ENAMEL

#### 1556516 (MTEKSPRAY)

Quick-dry, color and sheen matched, haloresisting paint for filling nail holes or miters. For use on mouldings only.



#### METRIE COMPLETE® PREMIUM WAX FILLER

**1556517** (MTEKSTICK)

A quick and easy way t