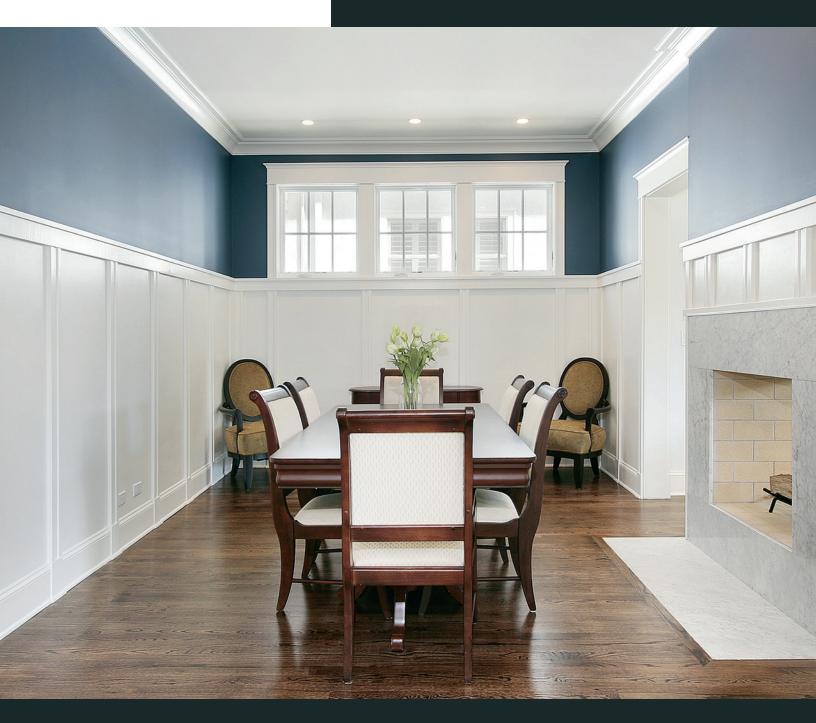

# PRE-PAINTED MOULDINGS

## METRIE.COM/METRIE-COMPLETE

Metrie Complete<sup>®</sup> pre-painted mouldings are specially formulated for durability and provide a beautifully smooth, consistent color for professional results.

This patented solution, combined with Metrie's strong distribution and service model, helps builders and contractors save money and increase margins.

### THE DIFFERENCE IS IN THE DETAILS

- Factory finished, high-quality coating is engineered to enhance durability.
- All moulding products and accessories are Polar White in color for a consistent appearance.
- Non-metal marking finish provides good protection in handling and transport.
- UV inhibitors, added to the top coat, prevent color variation.
- Color-matched to ensure the perfect match across all moulding elements.
- Special additives allow the paint to flex minimizing paint cracking when moulding is handled.
- Touch-up products are available with everything you need to finish the job.