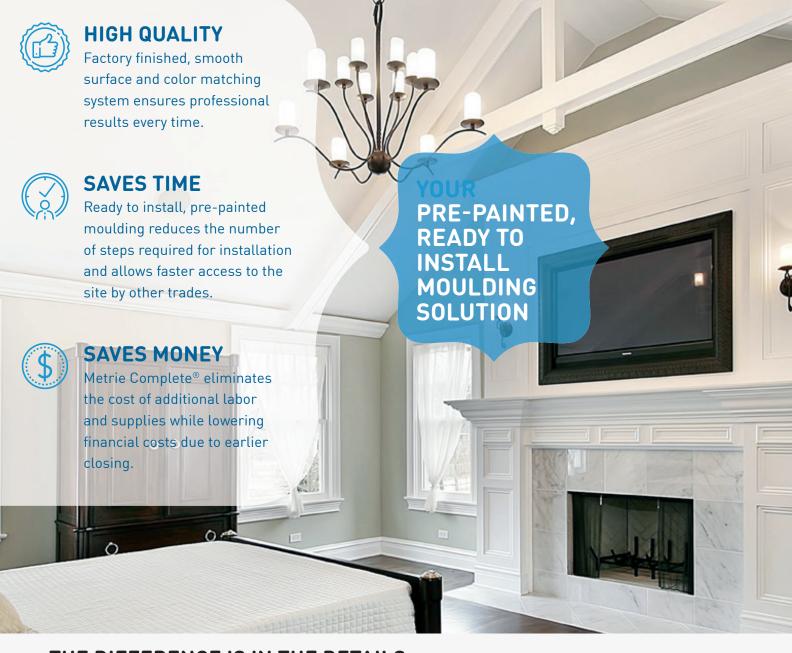

# PRE-PAINTED MOULDINGS

## METRIE.COM/METRIE-COMPLETE

Metrie Complete<sup>®</sup> pre-painted mouldings are specially formulated for durability and provide a beautifully smooth, consistent color for professional results.

This patented solution, combined with Metrie's strong distribution and service model, helps builders and contractors save money and increase margins.

### THE DIFFERENCE IS IN THE DETAILS

- Factory finished, high-quality coating is engineered to enhance durability.
- All moulding products and accessories are Polar White in color for a consistent appearance.
- Non-metal marking finish provides good protection in handling and transport.
- UV inhibitors, added to the top coat, prevent color variation.
- Color-matched to ensure the perfect match across all moulding elements.
- Special additives allow the paint to flex minimizing paint cracking when moulding is handled.
- Touch-up products are available with everything you need to finish the job.