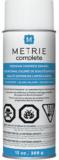

#### METRIE COMPLETE® PREMIUM SPRAY ENAMEL

#### 1556516 (MTEKSPRAY)

Quick-dry, color and sheen matched, haloresisting paint for filling nail holes or miters. For use on mouldings only.