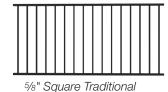

## Infill Style Options

5/8" Mosaic

5/8" Serpentine

Matte Black

Hammered Bronze