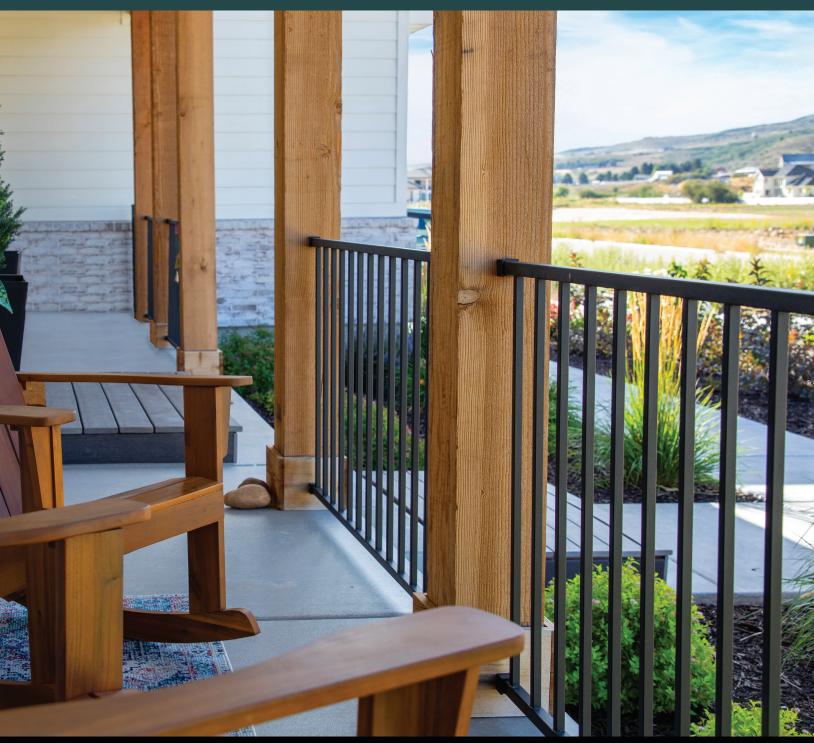

MetalWorks Excalibur®
Product Information

MetalWorks Excalibur Steel Railing combines strength with a traditional and timeless style. Factory welded, fully assembled panels with hidden attachments and pre-attached brackets, allow for easy installation. Available in a traditional two rail design or in three decorative styles with textured matte black and hammered bronze finishes.

## Features & Benefits

- Panels with square balusters are factory welded — no assembly required
- Pre-attached brackets on posts make level installation easy and ensure consistent bottom spacing
- Mix and match perfect complement to Transform<sup>®</sup> composite railing
- Decorative infill styles offer custom looks
- Premium powder coating provides maximum durability
- 15 Year Limited Warranty