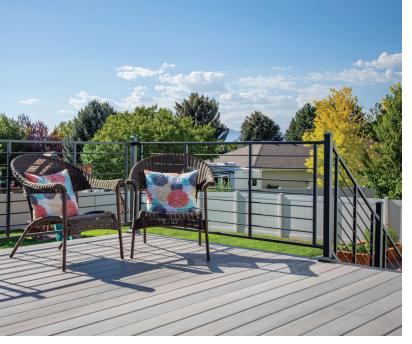

MetalWorks Excalibur®
Product Information

MetalWorks Excalibur Steel Railing combines strength with a traditional and timeless style. Factory welded, fully assembled panels with hidden attachments and pre-attached brackets, allow for easy installation. Available in a traditional two rail design or in three decorative styles with textured matte black and hammered bronze finishes.

## Features & Benefits

- Panels with square balusters are factory welded — no assembly required
- Pre-attached brackets on posts make level installation easy and ensure consistent bottom spacing
- Mix and match perfect complement to Transform<sup>®</sup> composite railing
- Decorative infill styles offer custom looks
- Premium powder coating provides maximum durability
- 15 Year Limited Warranty