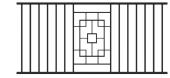

## Infill Style Options

5/8" Mosaic

5/8" Serpentine

Matte Black

Hammered Bronze