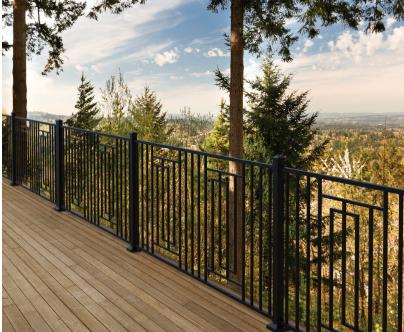

## Infill Style Options

5/8" Mosaic

5/8" Serpentine

Matte Black

Hammered Bronze