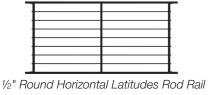

## Infill Style Options

5/8" Mosaic

5/8" Serpentine

Matte Black

Hammered Bronze