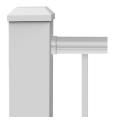

# **POST OPTIONS**

2½" Standard Post

41/4" Post/Sleeve

Over-the-Top Mid Post (also available in corner & end)