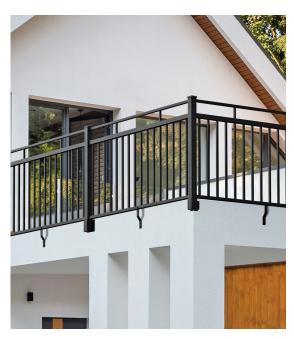

#### **INFILL STYLE OPTIONS**

3/4" Square Balusters

41/8" Glass Slats

Horizontal Rod Infill (Matte Black Only)

3/4" Square Balusters with 2-to-3 Rail Adapter

Decorative Screen Panel Infill