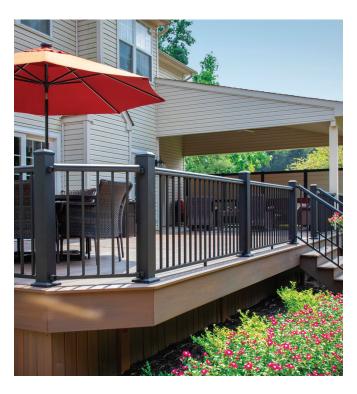

Avalon Aluminum Railing® Product Information

Rust-resistant Avalon Aluminum Railing combines form, function and versatility - providing style, safety and security. The pre-assembled rail panels with square vertical balusters feature ProLock® locking strips that are designed to hold balusters securely in place. Avalon Aluminum Railing offers the ultimate in customization with three top rail options and five rail infill styles, including traditional square balusters, glass slats, cable, horizontal rod rail and Decorative Screen Panels.

#### Features & Benefits

- Premium powder coating on aluminum framing meets and exceeds AAMA 2604 specifications
- Advanced weather testing, including 10,000 hours of salt spray testing
- Mix and match perfect complement to Transform® composite railing
- Cable and glass stat infill options provide unobstructed views
- Decorative Screen Panel infill option offers increased customization with multiple designs and colors
- Adapter available to convert railing from 36" to 42" for commercial applications
- Transferable Limited Lifetime Warranty