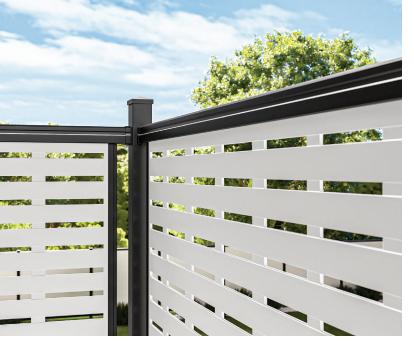

#### **INFILL STYLE OPTIONS**

3/4" Square Balusters

41/8" Glass Slats

Horizontal Rod Infill (Matte Black Only)

3/4" Square Balusters with 2-to-3 Rail Adapter

Decorative Screen Panel Infill

# 3' x 6' DECORATIVE SCREEN PANEL OPTIONS

Boardwalk

Sanibel Design Patent Pending

River Rock

Optic