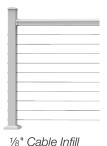

#### **INFILL STYLE OPTIONS**

3/4" Square Balusters

41/8" Glass Slats

Horizontal Rod Infill (Matte Black Only)

3/4" Square Balusters with 2-to-3 Rail Adapter

Decorative Screen Panel Infill