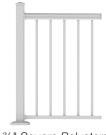

#### **INFILL STYLE OPTIONS**

3/4" Square Balusters

41/8" Glass Slats

Horizontal Rod Infill (Matte Black Only)

3/4" Square Balusters with 2-to-3 Rail Adapter

Decorative Screen Panel Infill