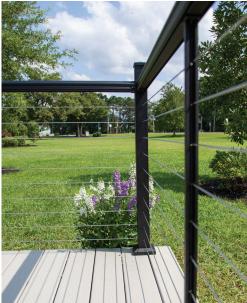

#### **INFILL STYLE OPTIONS**

3/4" Square Balusters

41/8" Glass Slats

Horizontal Rod Infill (Matte Black Only)

3/4" Square Balusters with 2-to-3 Rail Adapter

Decorative Screen Panel Infill