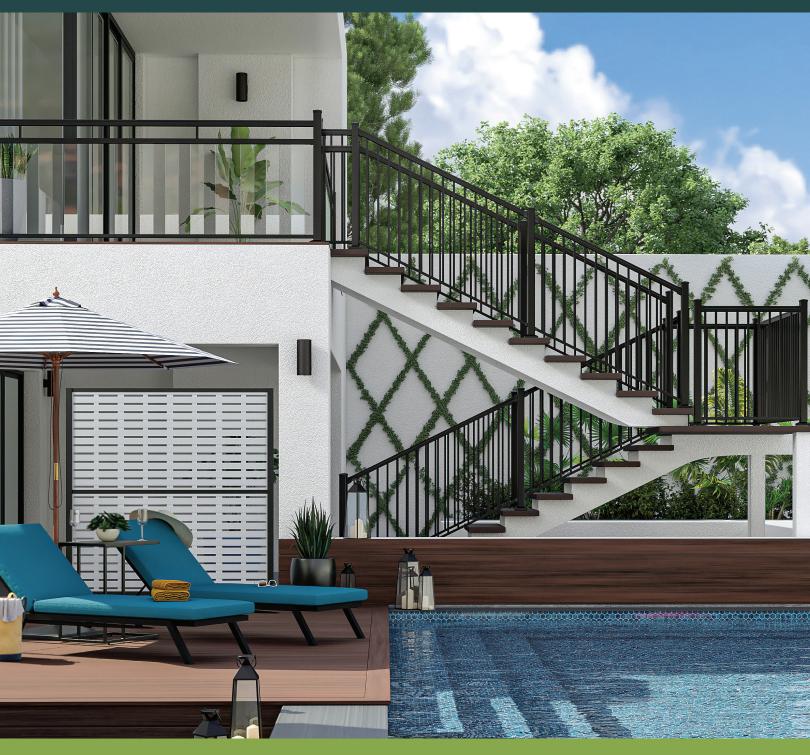

Avalon Aluminum Railing® Product Information

Rust-resistant Avalon Aluminum Railing combines form, function and versatility - providing style, safety and security. The pre-assembled rail panels with square vertical balusters feature ProLock® locking strips that are designed to hold balusters securely in place. Avalon Aluminum Railing offers the ultimate in customization with three top rail options and five rail infill styles, including traditional square balusters, glass slats, cable, horizontal rod rail and Decorative Screen Panels.

#### Features & Benefits

- Premium powder coating on aluminum framing meets and exceeds AAMA 2604 specifications
- Advanced weather testing, including 10,000 hours of salt spray testing
- Mix and match perfect complement to Transform® composite railing
- Cable and glass stat infill options provide unobstructed views
- Decorative Screen Panel infill option offers increased customization with multiple designs and colors
- Adapter available to convert railing from 36" to 42" for commercial applications
- Transferable Limited Lifetime Warranty