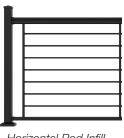

#### **INFILL STYLE OPTIONS**

3/4" Square Balusters

41/8" Glass Slats

Horizontal Rod Infill (Matte Black Only)

3/4" Square Balusters with 2-to-3 Rail Adapter

Decorative Screen Panel Infill