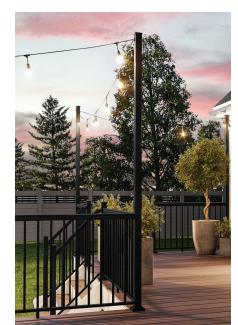

# **POST OPTIONS**

2½" Standard Post

41/4" Post/Sleeve

Over-the-Top Mid Post (also available in corner & end)