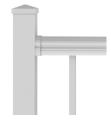

# **POST OPTIONS**

2½" Standard Post

41/4" Post/Sleeve

Over-the-Top Mid Post (also available in corner & end)