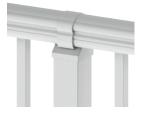

## ProLock<sup>®</sup>

The ProLock locking strip secures railings with square vertical balusters by connecting them from the inside out, making a clean, seamless finish for your outdoor living space.