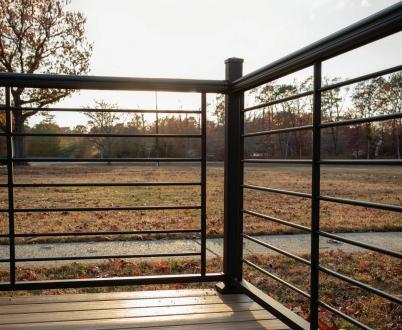

#### **INFILL STYLE OPTIONS**

3/4" Square Balusters

41/8" Glass Slats

Horizontal Rod Infill (Matte Black Only)

3/4" Square Balusters with 2-to-3 Rail Adapter

Decorative Screen Panel Infill