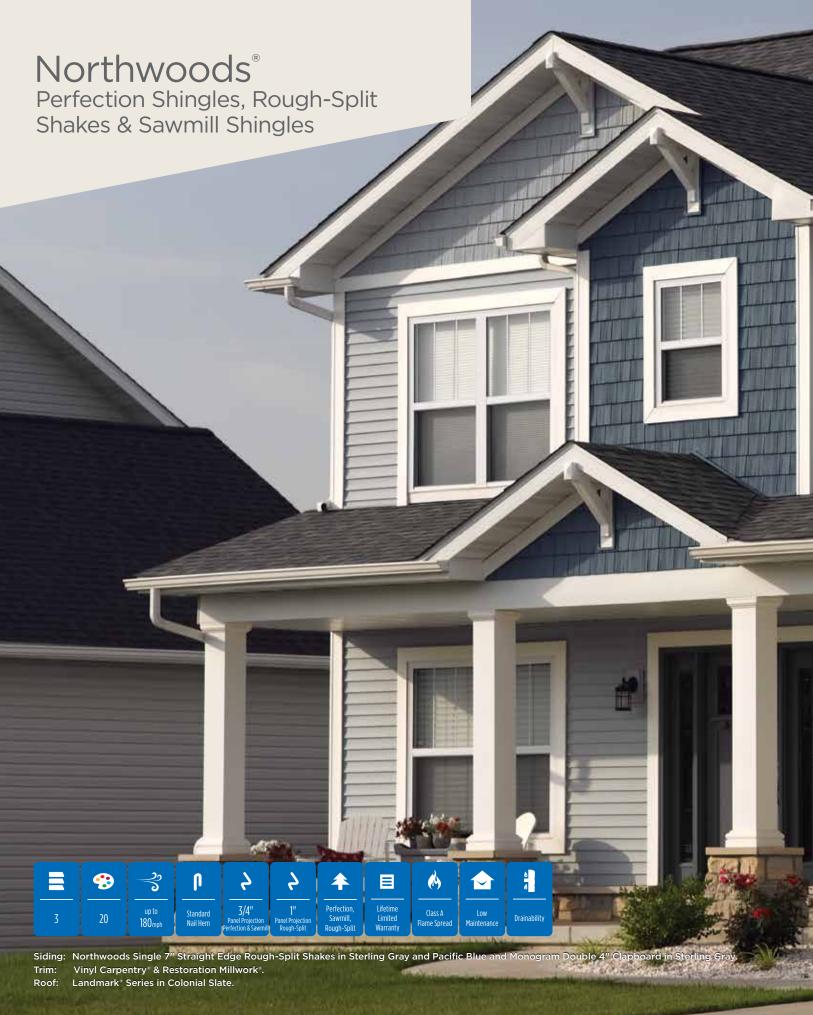

| Rough-Split Shakes28                                                             |  |  |  |  |  |
|----------------------------------------------------------------------------------|--|--|--|--|--|
| Northwoods®<br>Perfection Shingles, Rough Split<br>Shakes and Sawmill Shingles32 |  |  |  |  |  |
| <b>Composite Siding</b>                                                          |  |  |  |  |  |
| RISE® Siding and Trim36                                                          |  |  |  |  |  |
| Aluminum Siding                                                                  |  |  |  |  |  |
| Urban Reserve™38                                                                 |  |  |  |  |  |
| Stone Veneer                                                                     |  |  |  |  |  |
| STONEfaçade®40                                                                   |  |  |  |  |  |
|                                                                                  |  |  |  |  |  |