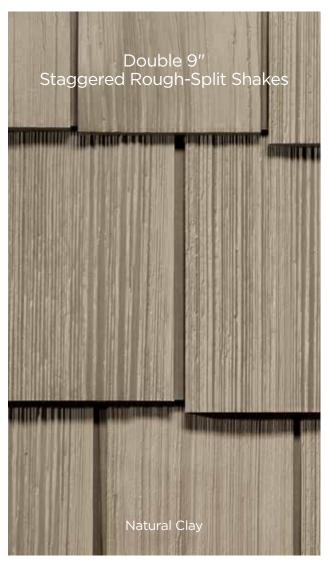

## Cedar Impressions®

Graystone and Sparrow get added to Cedar Impressions Double 7" Straight Edge Perfection, Triple 5" & Double 7" Staggered. Sparrow only gets added to Cedar Impressions Double 7" Rough-Split.

### Page 18, 22, 28