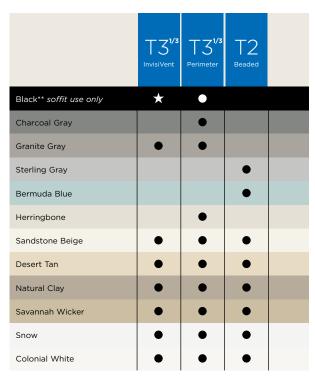

## Vinyl and Aluminum Soffit / Porch Panel

| Invisivent® Triple 3-1/3"73 |
|-----------------------------|
| Perimeter™ Triple 3-1/3″73  |
| Beaded73                    |
| Ironmax <sup>™</sup>        |
| Universal74                 |
| Value75                     |
| Aluminum Triple 4"76        |
| Aluminum Quad 4"76          |
| Aluminum Accessories77      |