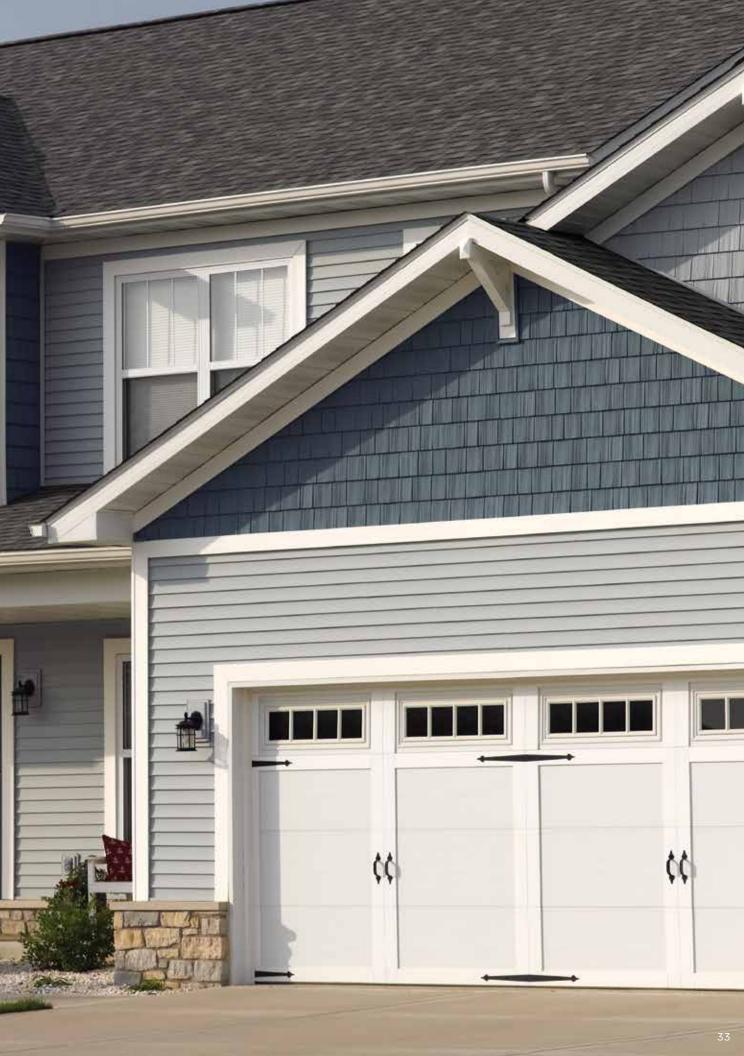

| Rough-Split Shakes28                                                             |  |  |  |  |  |
|----------------------------------------------------------------------------------|--|--|--|--|--|
| Northwoods®<br>Perfection Shingles, Rough Split<br>Shakes and Sawmill Shingles32 |  |  |  |  |  |
| <b>Composite Siding</b>                                                          |  |  |  |  |  |
| RISE® Siding and Trim36                                                          |  |  |  |  |  |
| Aluminum Siding                                                                  |  |  |  |  |  |
| Urban Reserve™38                                                                 |  |  |  |  |  |
| Stone Veneer                                                                     |  |  |  |  |  |
| STONEfaçade®40                                                                   |  |  |  |  |  |
|                                                                                  |  |  |  |  |  |