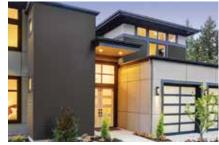

#### On Cover:

Siding: Monogram D5" Dutchlap in
Natural Clay and STONEfaçade

in Pocono Autumn.

Trim: Vinyl Carpentry®.