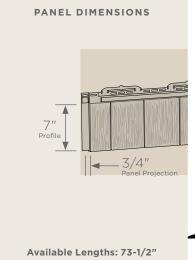

### **Panel Projection:**

Identifies the full depth of a siding panel as measured from the back of the panel to the tip of the front of the panel. Deeper panel projections add rigidity to siding products while providing wider shadow lines that enhance aesthetics. This measurement is also used for proper sizing of accessories necessary to install the siding.

#### **Profiles:**

Lists the number of different profiles available within each product line. A profile is the contour or outline of a panel as viewed from the side or end. Product profiles, such as clapboard and dutchlap, are designed to mimic the different architectural styles of wood or stone cladding products.