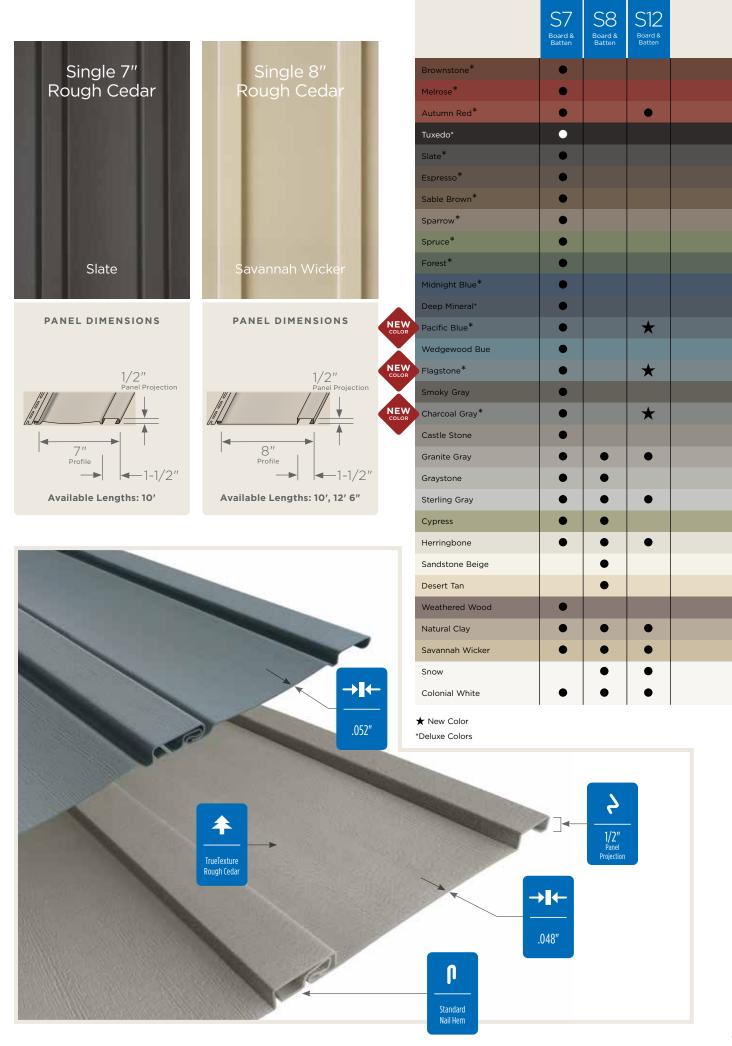

## Cedar Impressions®

Graystone and Sparrow get added to Cedar Impressions Double 7" Straight Edge Perfection, Triple 5" & Double 7" Staggered. Sparrow only gets added to Cedar Impressions Double 7" Rough-Split.

### Page 18, 22, 28