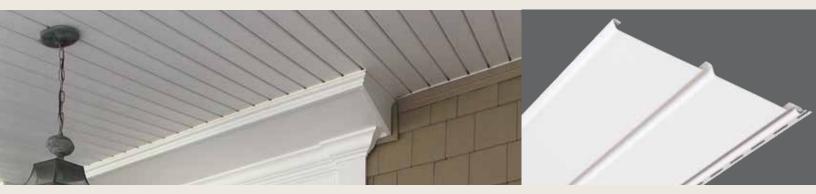

## Vinyl and Aluminum Soffit / Porch Panel

| Invisivent® Triple 3-1/3"73 |
|-----------------------------|
| Perimeter™ Triple 3-1/3″73  |
| Beaded73                    |
| Ironmax <sup>™</sup>        |
| Universal74                 |
| Value75                     |
| Aluminum Triple 4"76        |
| Aluminum Quad 4"76          |
| Aluminum Accessories77      |

#### Trim

| Vinyl Carpentry®78      |
|-------------------------|
| Restoration Millwork®80 |
| Finishing Touches82     |
| Underlayment            |
| CertaWrap™84            |

Colors shown throughout this brochure are as accurate as printing methods will permit. Please see product samples before making final selection. Materials of differing gloss level, texture, composition and orientation can look different despite being the same color, it is important to get samples of every product being considered and place them where they will be installed.