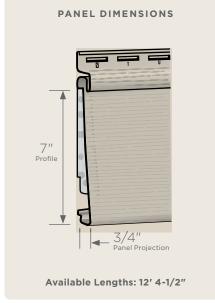

### **Panel Projection:**

Identifies the full depth of a siding panel as measured from the back of the panel to the tip of the front of the panel. Deeper panel projections add rigidity to siding products while providing wider shadow lines that enhance aesthetics. This measurement is also used for proper sizing of accessories necessary to install the siding.