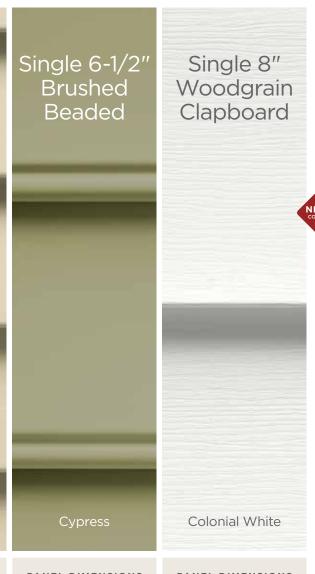

#### Colors:

Shows the number of different colors available within each product line. The CertainTeed Siding Collection features solid colors that replicate the look of freshly painted cedar and variegated blends which provide the appearance of semitransparent stained finish.

### **Panel Projection:**

Identifies the full depth of a siding panel as measured from the back of the panel to the tip of the front of the panel. Deeper panel projections add rigidity to siding products while providing wider shadow lines that enhance aesthetics. This measurement is also used for proper sizing of accessories necessary to install the siding.

#### **Profiles:**

Lists the number of different profiles available within each product line. A profile is the contour or outline of a panel as viewed from the side or end. Product profiles, such as clapboard and dutchlap, are designed to mimic the different architectural styles of wood or stone cladding products.

### Texture:

Indicates available textures within each product line. Whether you are seeking the smooth appearance of milled cedar, or one of the many TrueTexture woodgrains molded from real cedar boards, CertainTeed offers a wide array of architecturally authentic product textures to choose from.