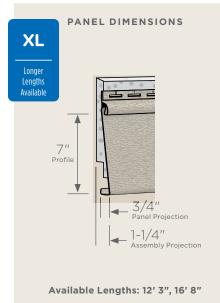

## Urban Reserve<sup>™</sup> Aluminum Siding













Product availability varies by region.

The patented fully-integrated rainscreen provides STONEfaçade additional structural support and superior drainage and will prevent moisture from accumulating in the wall cavity. The rainscreen insert also incorporates a fastening flange that allows STONEfaçade to be screwed to the substrate.



Oversized wrap around edge feature creates a more realistic and thicker finish compared to other stone veneer products that can have a thin appearance.



Easy-to-install stone veneer panels.



## **Finishing Touches**

CertainTeed STONEfaçade includes a complete line of matching accessories.



Sills



**Electrical Boxes** 



**Light Boxes** 



Corners (Available in matching colors)





















|                   |                 | D6<br>Clapboard | S7<br>Clapboard | S12<br>Board &<br>Batten | XL<br>D6<br>Clapboard | XL<br>S7<br>Clapboard |  |
|-------------------|-----------------|-----------------|-----------------|--------------------------|-----------------------|-----------------------|--|
|                   | Autumn Red*     | •               | •               | •                        |                       |                       |  |
|                   | Sable Brown*    | •               | •               |                          |                       |                       |  |
|                   | Spruce*         | •               | •               |                          |                       |                       |  |
| <b>EW</b><br>DLOR | Pa