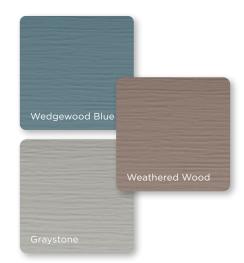

## Restoration Classic<sup>™</sup>

Wedgewood Blue, Graystone and Weathered Wood get added to Double 4" Clapboard and Double 4-1/2" Dutchlap.