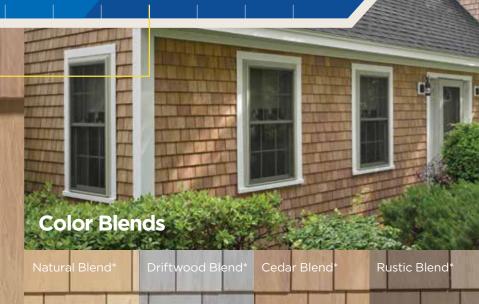

- Introduced Triple 5" Sawmill Shingles
- Also introduced Individual 5" Sawmill Shingles and Single 7" Perfection Shingles featuring Ageless Cedar™ color technology color blended throughout the shingle
- Created offset corner accessories for
- Launch a refined Double 7" panel
- Development of new accent shapes: Scallop, Half-Cove and Octagon
- Introduced solid colors into the Single 7" panel

Added the following Engineering Enhancements:

- HammerTapper™ allows easier positioning of the panel - tap to left and tap to right
- More natural-looking tapered shingle gaps
- Continuous nail hem (installation friendly makes it impossible to miss a tab)
- Nail stop indentation in nail hem area to prevent driving nails too tight
- Tape measure on continuous nail hem to help make proper cuts easier



\* Balanced Mix - premium colors







#### **Recommended Trim**

CertainTeed recommends the use of Restoration Millwork PVC trim for the most authentic look of genuine cedar. If you choose to use CertainTeed vinyl accessories, the following solid colors are the best comparable options:

Natural Blend = Buckskin Cedar Blend = Cedar Blend Solid Driftwood Blend = Granite Gray or Charcoal Gray Rustic Blend = Sable Brown





|              |                            | 15<br>Sawmill<br>Shingles | T5<br>Sawmill<br>Shingles |