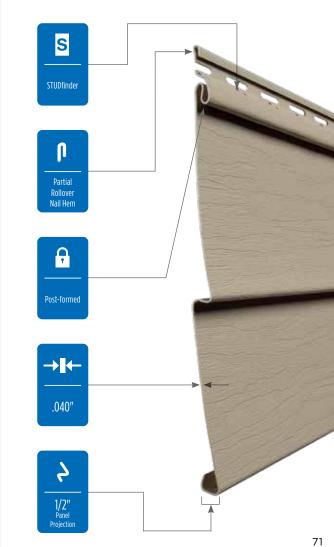

#### STUDfinder™

Designed to help ensure a safe, precise installation for maximum siding performance.

### **Fastener Indicator:**

CertainTeed is the only siding engineered to include an integral fastener placement guide on each panel. The Patented STUDfinder™ Installation System and Cedar Impressions® fastener indicators are designed to help ensure a safe, precise installation for maximum siding performance.

#### Lock:

Designates the panel lock design of the product. CertainTeed Siding Products feature proprietary locking designs created to optimize the alignment and installation for each specific product. The special features of CertiLock™ and DuraLock® ensure that every siding panel goes on the wall straight and secure.

### Fastening Hem Design:

Identifies the type of fastening hem design on a cladding product. Rollovers and / or reinforcing ribs are used to stiffen the nail hem of a siding panel, giving it a straighter appearance on the wall while contributing to the wind load resistance of the product.

#### **Panel Thickness:**

Defines the average thickness or gauge of a siding panel which is an important element of siding quality. Thicker panels look straighter on the wall, are more durable, and hold up against impacts and high winds. CertainTeed siding products are regularly audited by Architectural Testing, Inc. to ensure they meet or exceed ASTM standards for vinyl siding.

### **Panel Projection:**

Identifies the full depth of a siding panel as measured from the back of the panel to the tip of the front of the panel. Deeper panel projections add rigidity to siding products while providing wider shadow lines that enhance aesthetics. This measurement is also used for proper sizing of accessories necessary to install the siding.