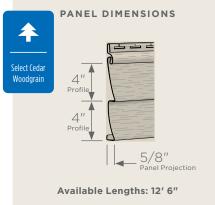

### **Panel Projection:**

Identifies the full depth of a siding panel as measured from the back of the panel to the tip of the front of the panel. Deeper panel projections add rigidity to siding products while providing wider shadow lines that enhance aesthetics. This measurement is also used for proper sizing of accessories necessary to install the siding.

#### **Profiles:**

Lists the number of different profiles available within each product line. A profile is the contour or outline of a panel as viewed from the side or end. Product profiles, such as clapboard and dutchlap, are designed to mimic the different architectural styles of wood or stone cladding products.