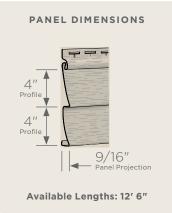

### **Panel Projection:**

Identifies the full depth of a siding panel as measured from the back of the panel to the tip of the front of the panel. Deeper panel projections add rigidity to siding products while providing wider shadow lines that enhance aesthetics. This measurement is also used for proper sizing of accessories necessary to install the siding.

#### **Profiles:**

Lists the number of different profiles available within each product line. A profile is the contour or outline of a panel as viewed from the side or end. Product profiles, such as clapboard and dutchlap, are designed to mimic the different architectural styles of wood or stone cladding products.