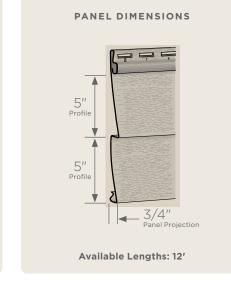

eam  | •               | •               |                          |                       |                       |  |
|                   | Snow            |                 |                 | •                        |                       |                       |  |
|                   | Colonial White  | •               | •               | •                        | •                     | •                     |  |
|                   |                 |                 |                 |                          |                       |                       |  |

★ New Color

\*Deluxe Colors















S

STUDfinder

N

Rollover Nail Hem

A

Post-Formed Positive Lock

panel to create rigidity and durability you'd expect from a hardboard cladding.



EΩ

























|                   | D4<br>Clapboard | D5<br>Clapboard | D5<br>Dutchlap | XL<br>D4<br>Clapboard | XL<br>D5<br>Dutchlap |        |
|-------------------|-----------------|-----------------|----------------|-----------------------|----------------------|--------|
| Arbor Blend**     | •               |                 | •              |                       |                      |        |
| Weathered Blend** | •               | 100             | •              |                       |                      | 1000   |
| Frontier Blend**  | •               |                 | •              |                       |                      |        |
| Natural Blend**   | •               |                 | •              |                       |                      |        |
| Driftw