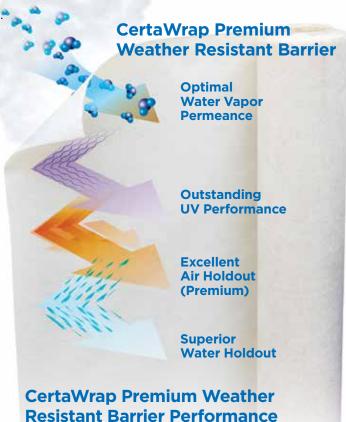

#### Trim

| Vinyl Carpentry®78      |
|-------------------------|
| Restoration Millwork®80 |
| Finishing Touches82     |
| Underlayment            |
| CertaWrap™84            |

Colors shown throughout this brochure are as accurate as printing methods will permit. Please see product samples before making final selection. Materials of differing gloss level, texture, composition and orientation can look different despite being the same color, it is important to get samples of every product being considered and place them where they will be installed.