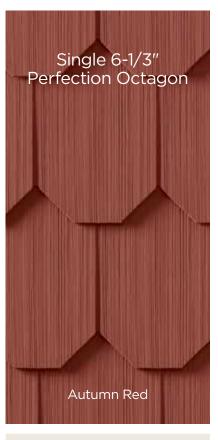

## Cedar Impressions®

Graystone and Sparrow get added to Cedar Impressions Double 7" Straight Edge Perfection, Triple 5" & Double 7" Staggered. Sparrow only gets added to Cedar Impressions Double 7" Rough-Split.

### Page 18, 22, 28