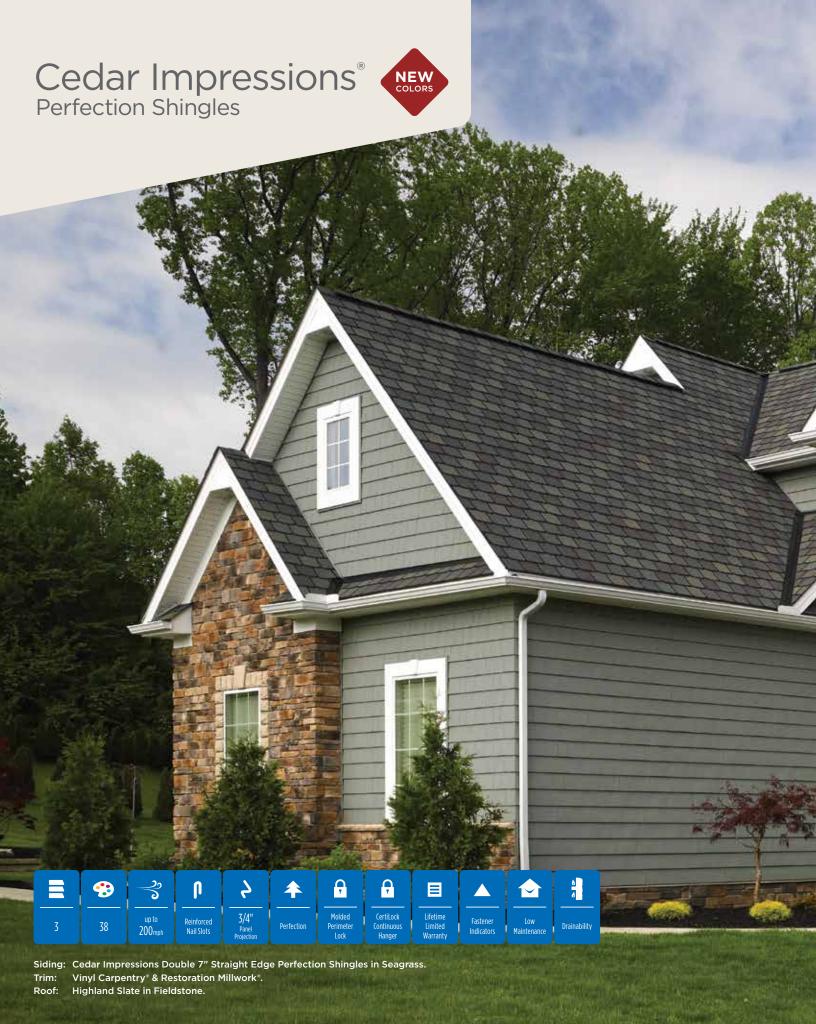

#### On Cover:

Siding: Monogram D5" Dutchlap in
Natural Clay and STONEfaçade

in Pocono Autumn.

Trim: Vinyl Carpentry®.