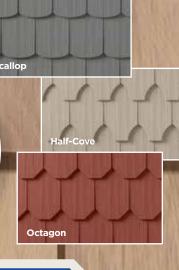

### **Generation 3**

- Introduced Triple 5" Sawmill Shingles
- Also introduced Individual 5" Sawmill Shingles and Single 7" Perfection Shingles featuring Ageless Cedar™ color technology color blended throughout the shingle
- Created offset corner accessories for
- Launch a refined Double 7" panel
- Development of new accent shapes: Scallop, Half-Cove and Octagon
- Introduced solid colors into the Single 7" panel