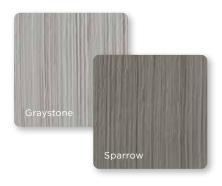

## Cedar Impressions®

Graystone and Sparrow get added to Cedar Impressions Double 7" Straight Edge Perfection, Triple 5" & Double 7" Staggered. Sparrow only gets added to Cedar Impressions Double 7" Rough-Split.