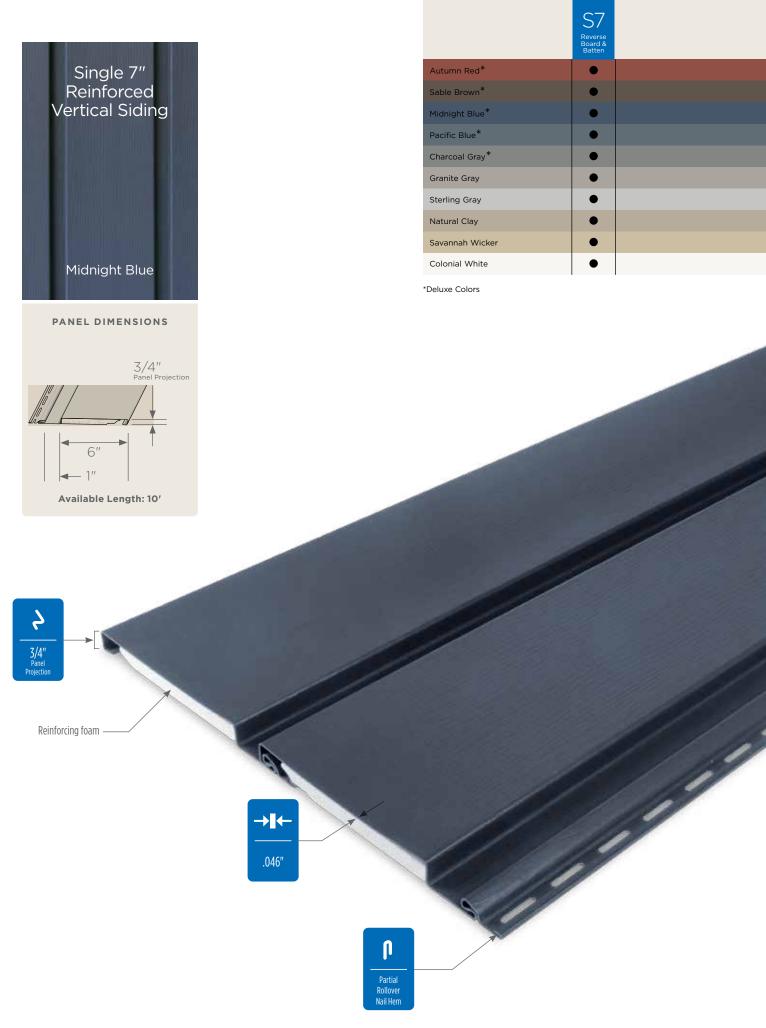

### **Panel Projection:**

Identifies the full depth of a siding panel as measured from the back of the panel to the tip of the front of the panel. Deeper panel projections add rigidity to siding products while providing wider shadow lines that enhance aesthetics. This measurement is also used for proper sizing of accessories necessary to install the siding.

### Fastening Hem Design:

Identifies the type of fastening hem design on a cladding product. Rollovers and / or reinforcing ribs are used to stiffen the nail hem of a siding panel, giving it a straighter appearance on the wall while contributing to the wind load resistance of the product.