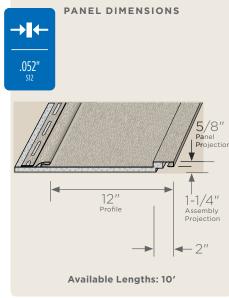

Urban Reserve<sup>™</sup> Aluminum Siding













Product availability varies by region.

The patented fully-integrated rainscreen provides STONEfaçade additional structural support and superior drainage and will prevent moisture from accumulating in the wall cavity. The rainscreen insert also incorporates a fastening flange that allows STONEfaçade to be screwed to the substrate.



Oversized wrap around edge feature creates a more realistic and thicker finish compared to other stone veneer products that can have a thin appearance.



Easy-to-install stone veneer panels.



## **Finishing Touches**

CertainTeed STONEfaçade includes a complete line of matching accessories.



Sills



**Electrical Boxes** 



**Light Boxes** 



Corners (Available in matching colors)





















|                   |                 | D6<br>Clapboard | S7<br>Clapboard | S12<br>Board &<br>Batten | XL<br>D6<br>Clapboard | XL<br>S7<br>Clapboard |  |
|-------------------|-----------------|-----------------|-----------------|--------------------------|-----------------------|-----------------------|--|
|                   | Autumn Red*     | •               | •               | •                        |                       |                       |  |
|                   | Sable Brown*    | •               | •               |                          |                       |                       |  |
|                   | Spruce*         | •               | •               |                          |                       |                       |  |
| <b>EW</b><br>DLOR | Paci