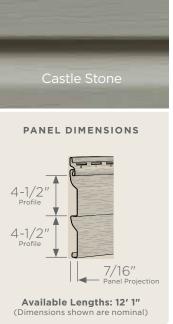

### **Panel Projection:**

Identifies the full depth of a siding panel as measured from the back of the panel to the tip of the front of the panel. Deeper panel projections add rigidity to siding products while providing wider shadow lines that enhance aesthetics. This measurement is also used for proper sizing of accessories necessary to install the siding.

#### **Profiles:**

Lists the number of different profiles available within each product line. A profile is the contour or outline of a panel as viewed from the side or end. Product profiles, such as clapboard and dutchlap, are designed to mimic the different architectural styles of wood or stone cladding products.