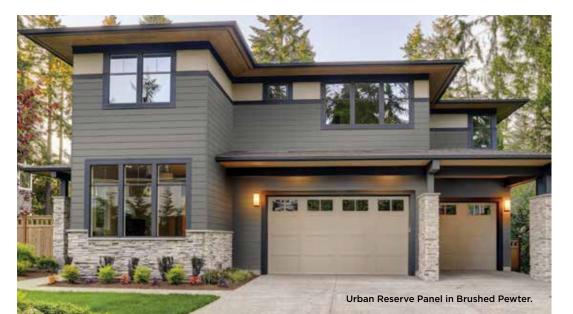

## A modern look that provides a unique touch to any exterior

Urban Reserve<sup>™</sup> comes in versatile colors and textures that bring style and sophistication to any design. Combine with other materials and finishes to highlight a home's focal point or use it all over for a fresh and striking look. Choose from 8 fade-resistant solid colors.