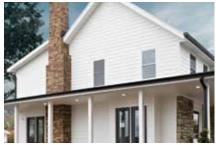

#### On Cover:

Siding: Monogram D5" Dutchlap in
Natural Clay and STONEfaçade

in Pocono Autumn.

Trim: Vinyl Carpentry®.