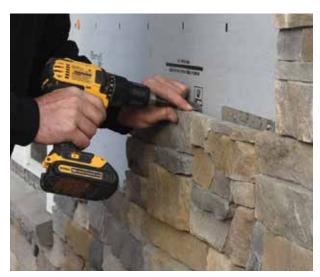

### STONEfaçade Patented technology

Fully-integrated rainscreen, and a fastening flange that is designed to provide ease of installation.