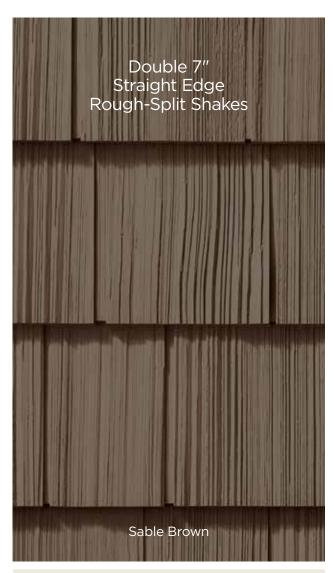

## Cedar Impressions®

Graystone and Sparrow get added to Cedar Impressions Double 7" Straight Edge Perfection, Triple 5" & Double 7" Staggered. Sparrow only gets added to Cedar Impressions Double 7" Rough-Split.

### Page 18, 22, 28