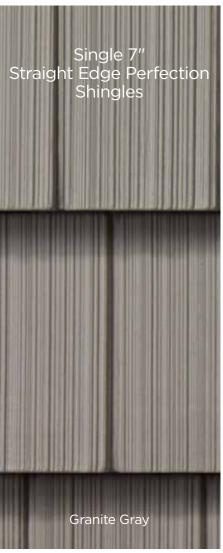

## Cedar Impressions®

Graystone and Sparrow get added to Cedar Impressions Double 7" Straight Edge Perfection, Triple 5" & Double 7" Staggered. Sparrow only gets added to Cedar Impressions Double 7" Rough-Split.

### Page 18, 22, 28