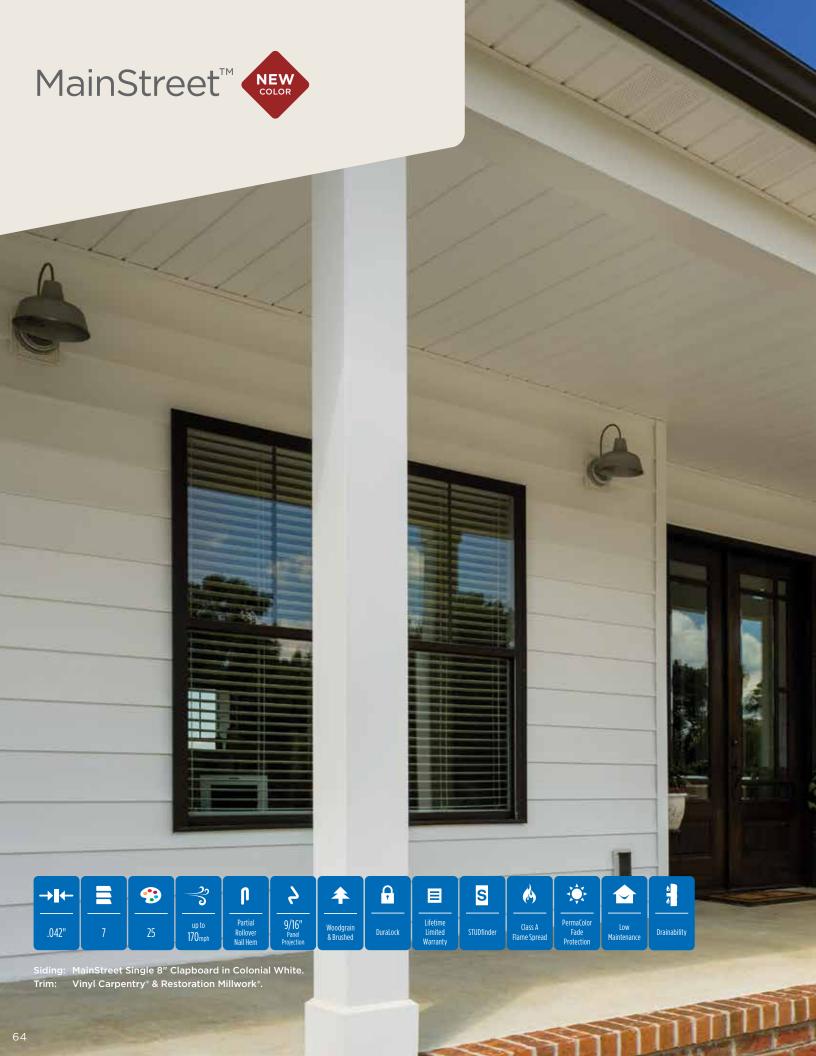

### MainStreet™

Graystone gets added to Double 4" Clapboard, Double 5" Clapboard, Double 4" Dutchlap and Double 5" Dutchlap.

Page 64

NEW COLORS