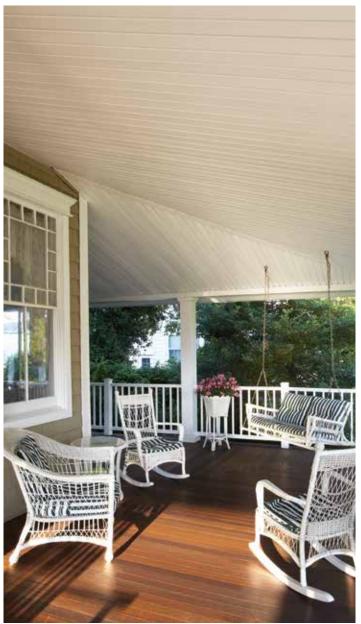

## Vinyl and Aluminum Soffit / Porch Panel

| Invisivent® Triple 3-1/3"73 |
|-----------------------------|
| Perimeter™ Triple 3-1/3″73  |
| Beaded73                    |
| Ironmax <sup>™</sup>        |
| Universal74                 |
| Value75                     |
| Aluminum Triple 4"76        |
| Aluminum Quad 4"76          |
| Aluminum Accessories77      |