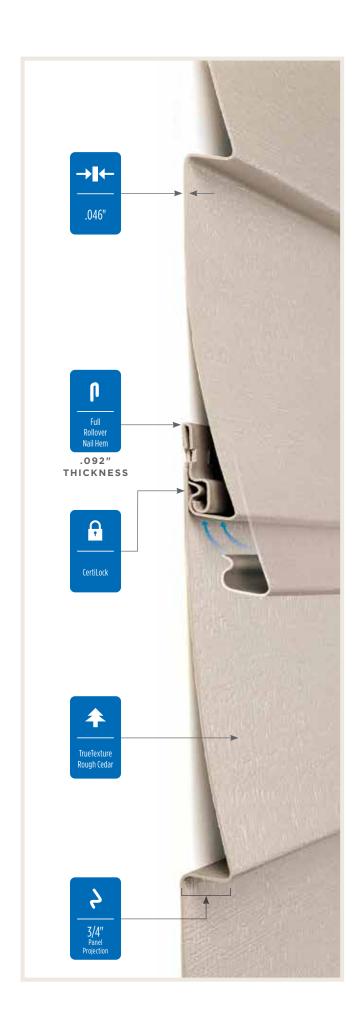

### **Installation Features**

Many engineering innovations including SureStop™, EasyMeasure™ PanelThermometer™,

HammerTapper™ and StudFinder making CertainTeed Siding the industry

leader.

Cedar Impressions

patented **PanelThermometer™**and temperature lines are designed to ensure precise installation.

### Fully-integrated rainscreen

A 3/8" steel insert embedded into each panel allows top-to-bottom drainage that protects walls from moisture build-up, and reduces the potential for moisture-related issues.

### **Beveled perimeter**

Improves overall fit and finish for an uninterrupted appearance along the length of the wall.

### SureStop™ -Recessed nailing area.

EasyMeasure™

### HammerTapper™

Enables lateral adjustment for easier siding panel installation.

#### STUDfinder™

Designed to help ensure a safe, precise installation for maximum siding performance.

#### Lock:

Designates the panel lock design of the product. CertainTeed Siding Products feature proprietary locking designs created to optimize the alignment and installation for each specific product. The special features of CertiLock™ and DuraLock® ensure that every siding panel goes on the wall straight and secure.

### Fastening Hem Design:

Identifies the type of fastening hem design on a cladding product. Rollovers and / or reinforcing ribs are used to stiffen the nail hem of a siding panel, giving it a straighter appearance on the wall while contributing to the wind load resistance of the product.

#### **Panel Thickness:**

Defines the average thickness or gauge of a siding panel which is an important element of siding quality. Thicker panels look straighter on the wall, are more durable, and hold up against impacts and high winds. CertainTeed siding products are regularly audited by Architectural Testing, Inc. to ensure they meet or exceed ASTM standards for vinyl siding.