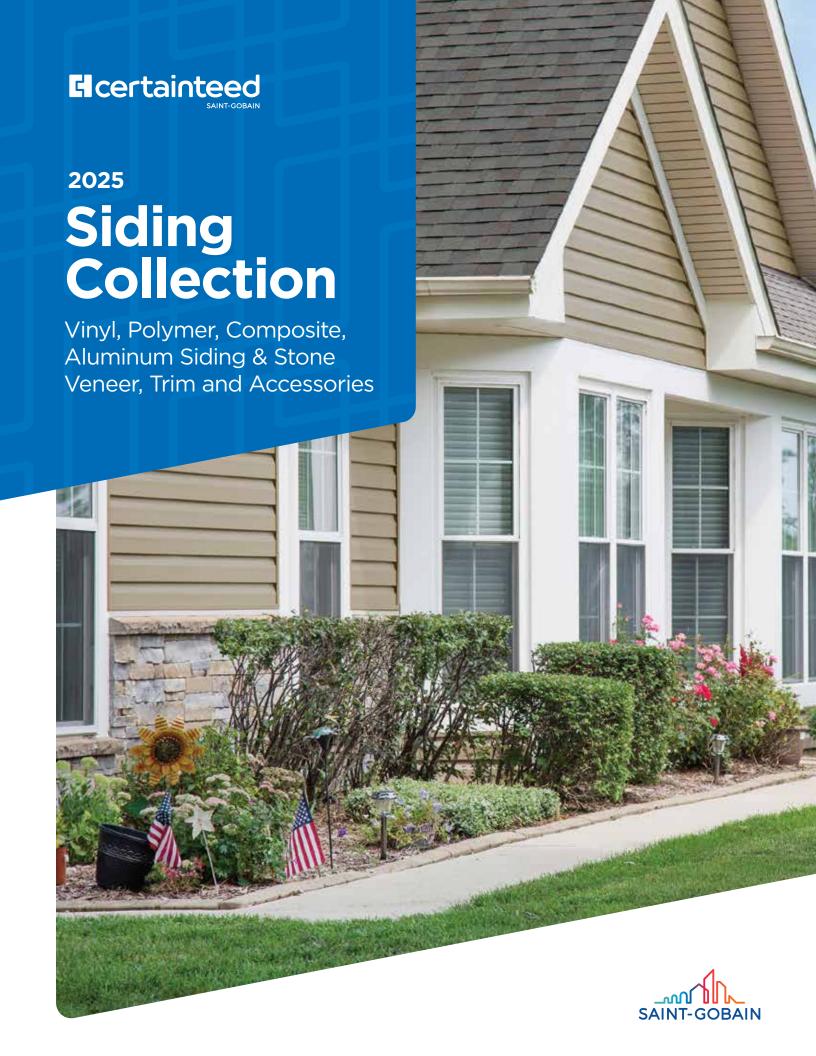

# Welcome to the **2025**CertainTeed Siding Collection

#### On Cover:

Siding: Monogram D5" Dutchlap in
Natural Clay and STONEfaçade

in Pocono Autumn.

Trim: Vinyl Carpentry®.