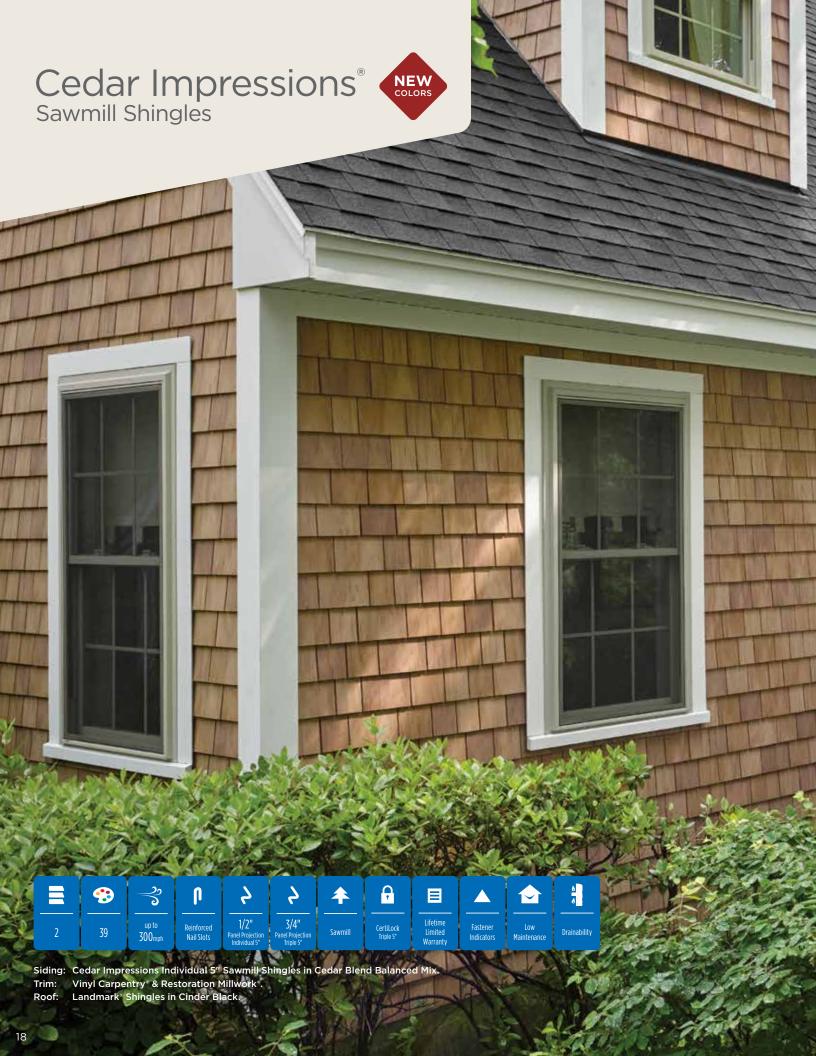

les
- Also introduced Individual 5" Sawmill Shingles and Single 7" Perfection Shingles featuring Ageless Cedar™ color technology color blended throughout the shingle
- Created offset corner accessories for
- Launch a refined Double 7" panel
- Development of new accent shapes: Scallop, Half-Cove and Octagon
- Introduced solid colors into the Single 7" panel

Added the following Engineering Enhancements:

- HammerTapper™ allows easier positioning of the panel - tap to left and tap to right
- More natural-looking tapered shingle gaps
- Continuous nail hem (installation friendly makes it impossible to miss a tab)
- Nail stop indentation in nail hem area to prevent driving nails too tight
- Tape measure on continuous nail hem to help make proper cuts easier



\* Balanced Mix - premium colors







#### **Recommended Trim**

CertainTeed recommends the use of Restoration Millwork PVC trim for the most authentic look of genuine cedar. If you choose to use CertainTeed vinyl accessories, the following solid colors are the best comparable options:

Natural Blend = Buckskin Cedar Blend = Cedar Blend Solid Driftwood Blend = Granite Gray or Charcoal Gray Rustic Blend = Sable Brown





|              |                            | 15<br>Sawmill<br>Shingles | T5<br>Sawmill<br>Shingles |