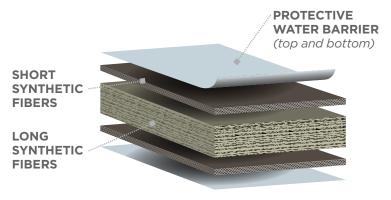

### Perform. Protect. Preserve.

RISE Siding and Trim products are designed for demanding jobs. Quality synthetic fibers such as polyester, nylon, and fiberglass are core ingredients that result in affordable, durable, and long-lasting siding and trim options. These fibers come from post-consumer and post-industrial recycle and waste streams making RISE a forward-looking alternative to cement, and wood-based products.

**94% Recycle Content:** RISE products are created with 94% recycled materials. By reclaiming the high performance synthetic fibers and polymers, we were able to engineer a durable siding solution that reduces the need to landfill these materials.