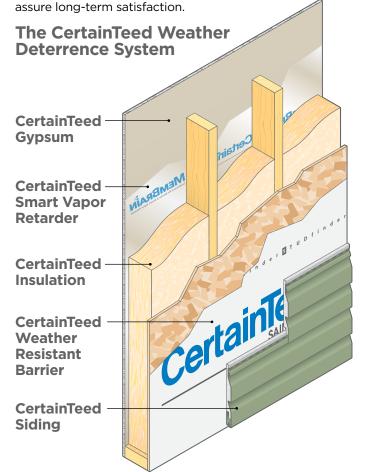

er energy efficiency.

Optimal Permeance Rating of 11.7 (Premium).
 Optimal Permeance Rating of 12-15 (Standard).

- Outstanding UV performance.
- Excellent surfactant resistance.
- Double-strength tear resistance.
- Easy handling and installation with STUDfinder™.
- Class 1(A) fire rating.
- Lifetime limited warranty.
- Available co-branded with your logo!

#### Moisture Technology, inside and out

Beauty is more than skin deep. That's especially true when it comes to building or improving a home. Moisture protection, energy efficiency and long-term performance are just as important as aesthetics. The CertainTeed Weather Deterrence Wall System delivers those advantages. As a key component in the system, CertaWrap Weather Resistant Barrier provides protection from the elements, and helps





### **Superior Breathability, Water Resistance** and Vapor Transmission

Mold, mildew and water damage are a home's worst enemies. An effective weather barrier system defends against these problems by resisting moisture penetration and air infiltration while allowing water vapor to dissipate. CertainTeed CertaWrap offers the industry's best combination of all of these properties, helping you defend against moisture and the elements during construction, and preventing moisture buildup – from inside and outside the home – after cladding is applied.

CertaWrap is available in the following roll dimensions:

#### Premium

3' x 100' 3' x 165'

4.5' x 200' 5' x 200'

9' x 100' 9' x 150'

#### **Standard** 9' x 100'

9' x 100'

#### **CertaWrap Standard Housewrap**

CertaWrap Standard Housewr