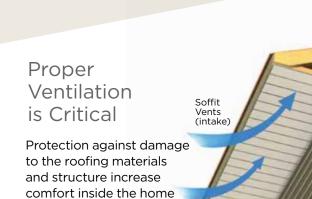

### **Drainability / Moisture Resistance:**

Product technology eliminates the common problem of moisture accumulation in wall cavities through the use of innovative materials, rainscreens, weep holes or open designs.