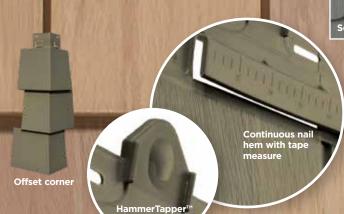

### HammerTapper™

Enables lateral adjustment for easier siding panel installation.

Added the following Engineering Enhancements:

- HammerTapper™ allows easier positioning of the panel - tap to left and tap to right
- More natural-looking tapered shingle gaps
- Continuous nail hem (installation friendly makes it impossible to miss a tab)
- Nail stop indentation in nail hem area to prevent driving nails too tight
- Tape measure on continuous nail hem to help make proper cuts easier