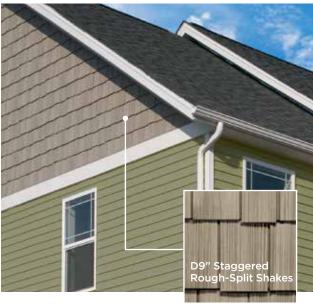

## Cedar Impressions®

Graystone and Sparrow get added to Cedar Impressions Double 7" Straight Edge Perfection, Triple 5" & Double 7" Staggered. Sparrow only gets added to Cedar Impressions Double 7" Rough-Split.

### Page 18, 22, 28