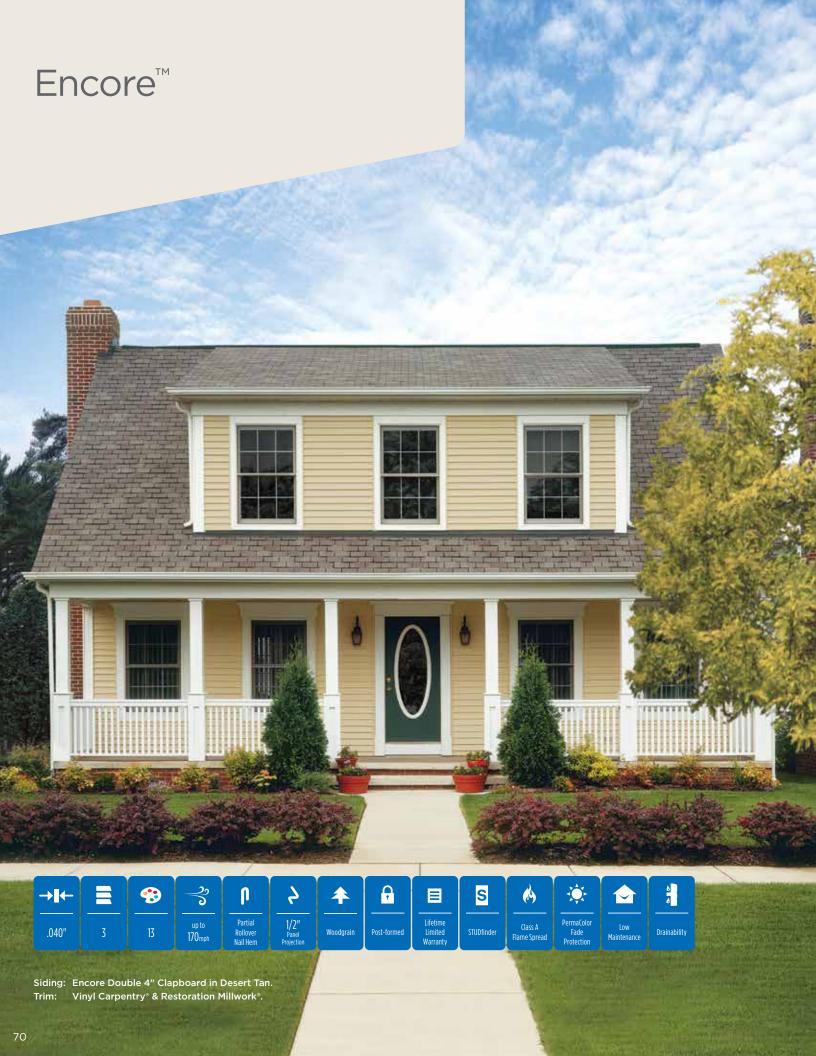

#### Colors:

Shows the number of different colors available within each product line. The CertainTeed Siding Collection features solid colors that replicate the look of freshly painted cedar and variegated blends which provide the appearance of semitransparent stained finish.

### **Extended Lengths:**

Indicates products that are available in extended lengths, including 16', 20' and 25'. Longer length siding significantly reduces the number of seams when panels overlap horizontally, increasing the overall aesthetics of the wall.

### **Panel Projection:**

Identifies the full depth of a siding panel as measured from the back of the panel to the tip of the front of the panel. Deeper panel projections add rigidity to siding products while providing wider shadow lines that enhance aesthetics. This measurement is also used for proper sizing of accessories necessary to install the siding.

#### **Profiles:**

Lists the number of different profiles available within each product line. A profile is the contour or outline of a panel as viewed from the side or end. Product profiles, such as clapboard and dutchlap, are designed to mimic the different architectural styles of wood or stone cladding products.

### Texture:

Indicates available textures within each product line. Whether you are seeking the smooth appearance of milled cedar, or one of the many TrueTexture woodgrains molded from real cedar boards, CertainTeed offers a wide array of architecturally authentic product textures to choose from.

### **Fastener Indicator:**

CertainTeed is the only siding engineered to include an integral fastener placement guide on each panel. The Patented STUDfinder™ Installation System and Cedar Impressions® fastener indicators are designed to help ensure a safe, precise installation for maximum siding performance.

#### Lock:

Designates the panel lock design of the product. CertainTeed Siding Products feature proprietary locking designs created to optimize the alignment and installation for each specific product. The special features of CertiLock™ and DuraLock® ensure that every siding panel goes on the wall straight and secure.

### **Drainability / Moisture Resistance:**

Product technology eliminates the common problem of moisture accumulation in wall cavities through the use of innovative materials, rainscreens, weep holes or open designs.

### **Fade Protection:**

CertainTeed offers an industry-leading spectrum of colors including unique, darker shades and semi-transparent stained blends for virtually unlimited design possibilities. Utilizing a unique pigment chemistry, CertainTeed guarantees Lifetime Fade Protection on our vinyl siding.

### Fastening Hem Design:

Identifies the type of fastening hem design on a cladding product. Rollovers and / or reinforcing ribs are used to stiffen the nail hem of a siding panel, giving it a straighter appearance on the wall while contributing to the wind load resistance of the product.

### Flame Spread Rating:

Indicates products that are Class A Flame Spread Classified, meaning that the material is highly resistant to fire and does not spread flames quickly and/or is self-extinguishing.

#### Low Maintenance:

Unlike other cladding products that require regular repainting, recaulking, tuck-pointing, and sealing to maintain their aesthetics, CertainTeed cladding products can be kept beautiful using a soft bristle brush and a bucket of soapy water.

#### **Panel Thickness:**

Defines the average thickness or gauge of a siding panel which is an important element of siding quality. Thicker panels look straighter on the wall, are more durable, and hold up against impacts and high winds. CertainTeed siding products are regularly audited by Architectural Testing, Inc. to ensure they meet or exceed ASTM standards for vinyl siding.

### Warranty:

CertainTeed shakes, shingles, insulated, horizontal, soffit and vertical products are covered by a Lifetime Limited Warranty.

#### Wind Load:

This is the rating for the maximum wind pressure that a siding product can withstand. All CertainTeed Siding products\* are rigorously tested by Intertek Group plc. to meet or exceed ASTM standards for resistance to negative wind load pressures.