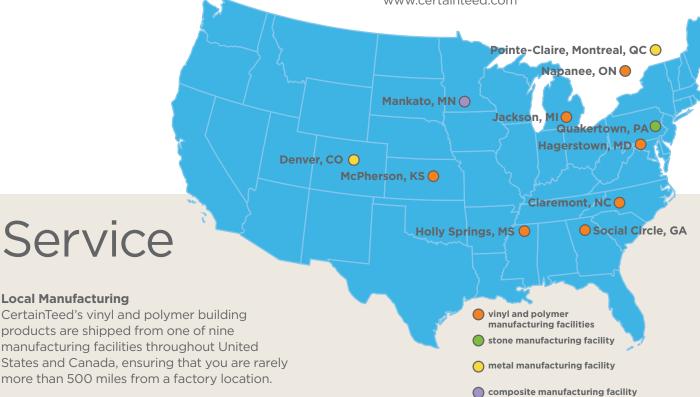

### **Local Manufacturing**

CertainTeed's vinyl and polymer building products are shipped from one of nine manufacturing facilities throughout United States and Canada, ensuring that you are rarely more than 500 miles from a factory location.