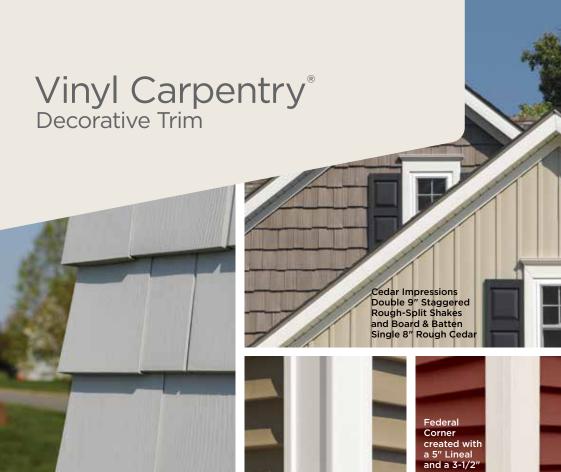

#### Trim

| Vinyl Carpentry®78      |
|-------------------------|
| Restoration Millwork®80 |
| Finishing Touches82     |
| Underlayment            |
| CertaWrap™84            |

Colors shown throughout this brochure are as accurate as printing methods will permit. Please see product samples before making final selection. Materials of differing gloss level, texture, composition and orientation can look different despite being the same color, it is important to get samples of every product being considered and place them where they will be installed.

### **TrueTexture**™

CertainTeed was the first to produce siding utilizing a direct transfer system from real cedar boards, shingles and shakes to create natural TrueTexture finishes. The look of true wood craftsmanship can be created when combined with CertainTeed's Vinyl Carpentry® and Restoration Millwork®.