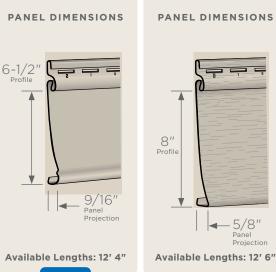

### **Panel Projection:**

Identifies the full depth of a siding panel as measured from the back of the panel to the tip of the front of the panel. Deeper panel projections add rigidity to siding products while providing wider shadow lines that enhance aesthetics. This measurement is also used for proper sizing of accessories necessary to install the siding.