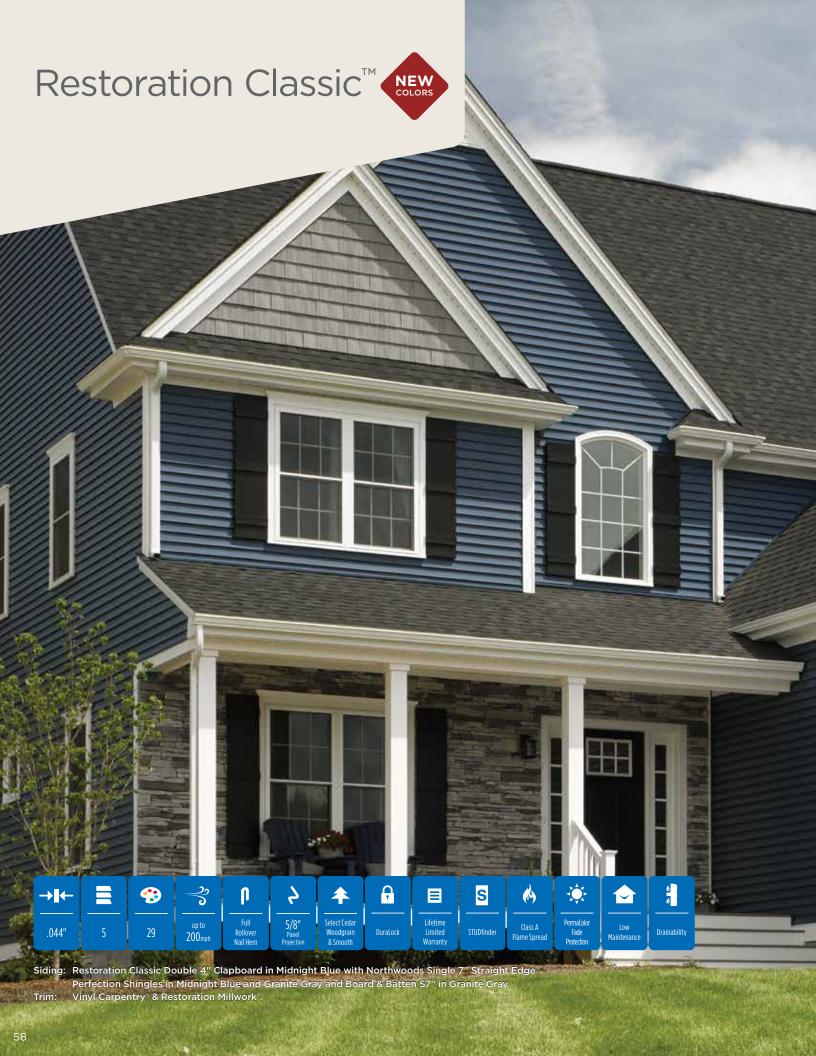

## Restoration Classic<sup>™</sup>

Wedgewood Blue, Graystone and Weathered Wood get added to Double 4" Clapboard and Double 4-1/2" Dutchlap.