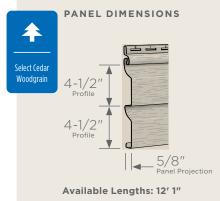

### **Panel Projection:**

Identifies the full depth of a siding panel as measured from the back of the panel to the tip of the front of the panel. Deeper panel projections add rigidity to siding products while providing wider shadow lines that enhance aesthetics. This measurement is also used for proper sizing of accessories necessary to install the siding.

#### **Profiles:**

Lists the number of different profiles available within each product line. A profile is the contour or outline of a panel as viewed from the side or end. Product profiles, such as clapboard and dutchlap, are designed to mimic the different architectural styles of wood or stone cladding products.