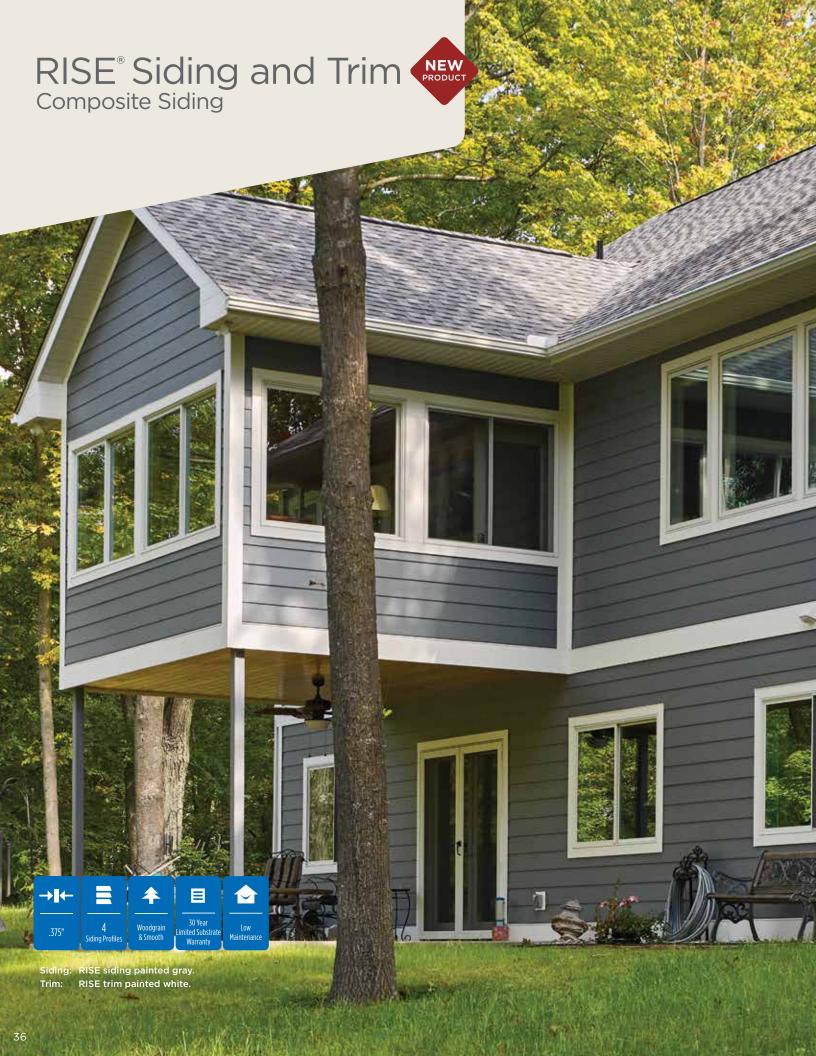

### Perform. Protect. Preserve.

RISE Siding and Trim products are designed for demanding jobs. Quality synthetic fibers such as polyester, nylon, and fiberglass are core ingredients that result in affordable, durable, and long-lasting siding and trim options. These fibers come from post-consumer and post-industrial recycle and waste streams making RISE a forward-looking alternative to cement, and wood-based products.

## **RISE** SIDING & TRIM

WOODGRAIN

All products available in both woodgrain and true smooth finishes.

### **Composite Siding**

**Look/Feel of Wood:** You can cut, install and handle RISE siding and trim like traditional wood because RISE mimics natural wood's simplicity and flexibility, but without the associated cost and maintenance. No special tools needed.

Page 36

**Ground Contact & Moisture Resistance:** RISE products withstand heavy rain and snow while defying freeze/thaw damage and resisting rot. RISE siding and trim products are also the only hard siding products on the market that allow for incidental ground contact.

**Easy to Handle:** With less breakage and no special tools required, you can save time and reduce jobsite waste. RISE is also the only exterior siding product available in 13′ 4″ (160″) lengths, making it the perfect length for 16″ on center stud spacing.

**94% Recycle Content:** RISE products are created with 94% recycled materials. By reclaiming the high performance synthetic fibers and polymers, we were able to engineer a durable siding solution that reduces the need to landfill these materials.

**30-Year Warranty:** RISE products are backed by a 30-year substrate limited warranty.

RISE siding and trim is available in primed or prepainted finishes. Product sizes and pre-finish color availability varies by region.