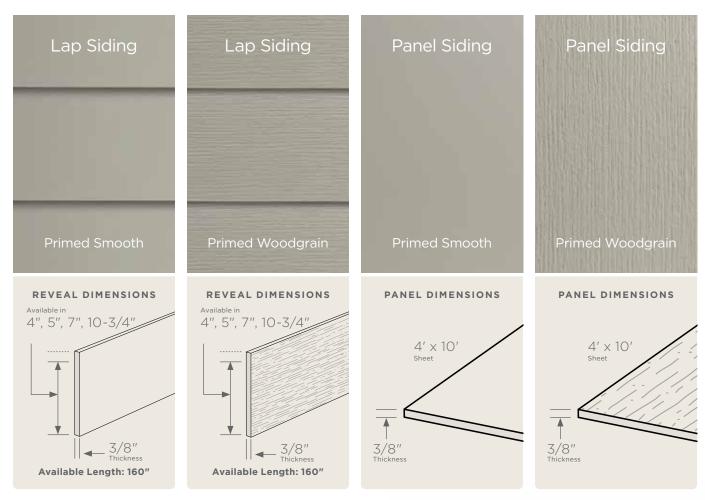

### **Panel Projection:**

Identifies the full depth of a siding panel as measured from the back of the panel to the tip of the front of the panel. Deeper panel projections add rigidity to siding products while providing wider shadow lines that enhance aesthetics. This measurement is also used for proper sizing of accessories necessary to install the siding.

#### **Profiles:**

Lists the number of different profiles available within each product line. A profile is the contour or outline of a panel as viewed from the side or end. Product profiles, such as clapboard and dutchlap, are designed to mimic the different architectural styles of wood or stone cladding products.

### Texture:

Indicates available textures within each product line. Whether you are seeking the smooth appearance of milled cedar, or one of the many TrueTexture woodgrains molded from real cedar boards, CertainTeed offers a wide array of architecturally authentic product textures to choose from.