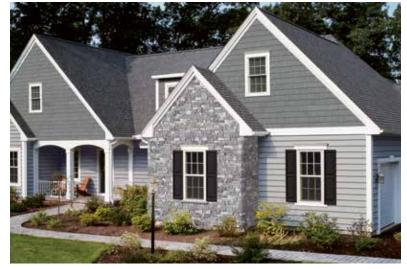

#### On Cover:

Siding: Monogram D5" Dutchlap in
Natural Clay and STONEfaçade

in Pocono Autumn.

Trim: Vinyl Carpentry®.