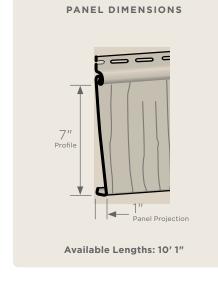

### **Panel Projection:**

Identifies the full depth of a siding panel as measured from the back of the panel to the tip of the front of the panel. Deeper panel projections add rigidity to siding products while providing wider shadow lines that enhance aesthetics. This measurement is also used for proper sizing of accessories necessary to install the siding.

#### **Profiles:**

Lists the number of different profiles available within each product line. A profile is the contour or outline of a panel as viewed from the side or end. Product profiles, such as clapboard and dutchlap, are designed to mimic the different architectural styles of wood or stone cladding products.