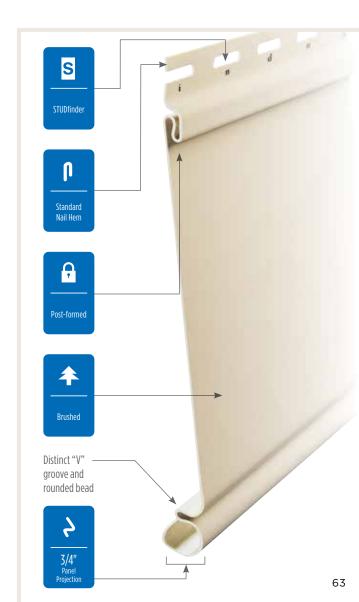

### **Installation Features**

Many engineering innovations including SureStop™, EasyMeasure™ PanelThermometer™,

HammerTapper™ and StudFinder making CertainTeed Siding the industry

leader.

Cedar Impressions

patented **PanelThermometer™**and temperature lines are designed to ensure precise installation.

### SureStop™ -Recessed nailing area.

EasyMeasure™

### HammerTapper™

Enables lateral adjustment for easier siding panel installation.

#### STUDfinder™

Designed to help ensure a safe, precise installation for maximum siding performance.

### **Fastener Indicator:**

CertainTeed is the only siding engineered to include an integral fastener placement guide on each panel. The Patented STUDfinder™ Installation System and Cedar Impressions® fastener indicators are designed to help ensure a safe, precise installation for maximum siding performance.

#### Lock:

Designates the panel lock design of the product. CertainTeed Siding Products feature proprietary locking designs created to optimize the alignment and installation for each specific product. The special features of CertiLock™ and DuraLock® ensure that every siding panel goes on the wall straight and secure.