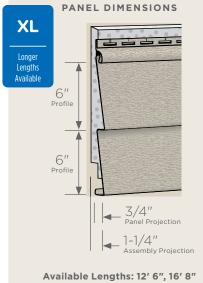

## CedarBoards™

Insulated Siding

### Page 22

### **Panel Projection:**

Identifies the full depth of a siding panel as measured from the back of the panel to the tip of the front of the panel. Deeper panel projections add rigidity to siding products while providing wider shadow lines that enhance aesthetics. This measurement is also used for proper sizing of accessories necessary to install the siding.

#### **Profiles:**

Lists the number of different profiles available within each product line. A profile is the contour or outline of a panel as viewed from the side or end. Product profiles, such as clapboard and dutchlap, are designed to mimic the different architectural styles of wood or stone cladding products.