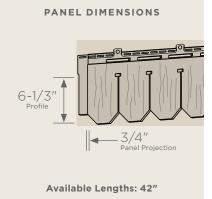

## Cedar Impressions®

Graystone and Sparrow get added to Cedar Impressions Double 7" Straight Edge Perfection, Triple 5" & Double 7" Staggered. Sparrow only gets added to Cedar Impressions Double 7" Rough-Split.

### Page 18, 22, 28