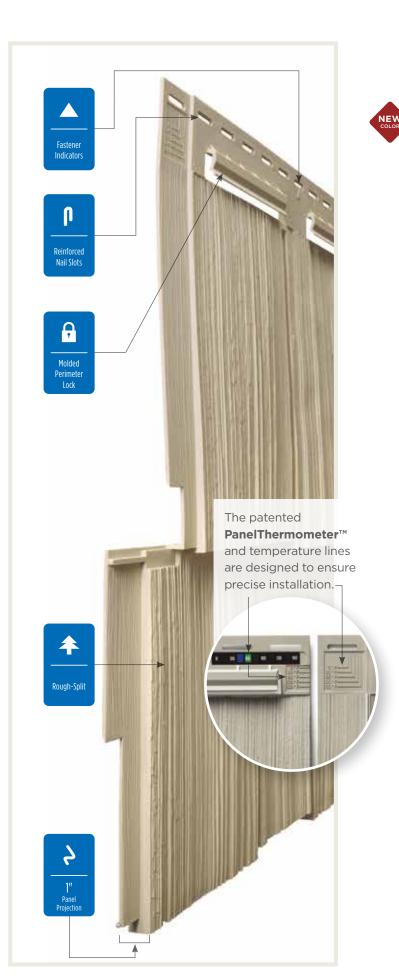

### **Installation Features**

Many engineering innovations including SureStop™, EasyMeasure™ PanelThermometer™,

HammerTapper™ and StudFinder making CertainTeed Siding the industry

leader.

Cedar Impressions

patented **PanelThermometer™**and temperature lines are designed to ensure precise installation.

### SureStop™ -Recessed nailing area.

EasyMeasure™

### HammerTapper™

Enables lateral adjustment for easier siding panel installation.

#### STUDfinder™

Designed to help ensure a safe, precise installation for maximum siding performance.

### **Fastener Indicator:**

CertainTeed is the only siding engineered to include an integral fastener placement guide on each panel. The Patented STUDfinder™ Installation System and Cedar Impressions® fastener indicators are designed to help ensure a safe, precise installation for maximum siding performance.