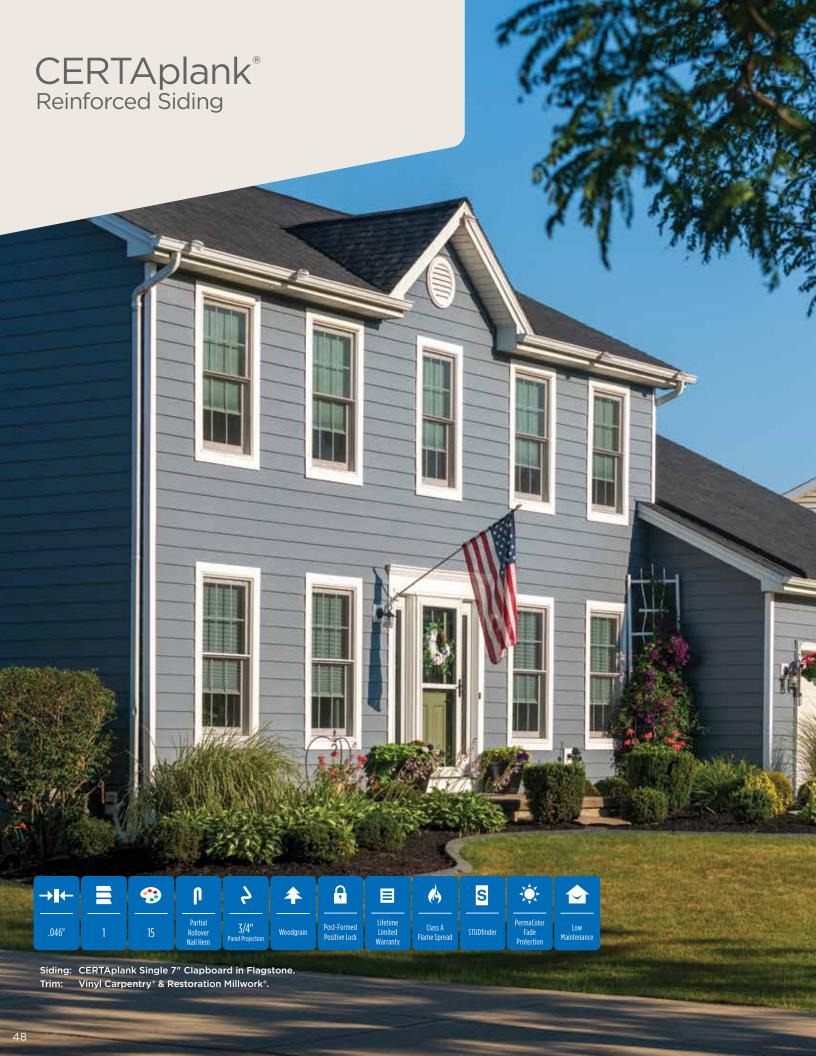

| Insulated Siding                  |   |
|-----------------------------------|---|
| CedarBoards™/ XL4                 | 4 |
| Reinforced Siding                 |   |
| CERTAPlank®48                     | 8 |
| Reverse Board & Batten50          | С |
| Horizontal & Vertical Sidin       | g |
| Board & Batten Vertical Siding 52 | 2 |
| Monogram®/ XL54                   | 4 |
|                                   |   |
| Restoration Classic™58            | 3 |
| Restoration Classic <sup>™</sup>  |   |
|                                   | 2 |
| Carolina Beaded™62                | 2 |