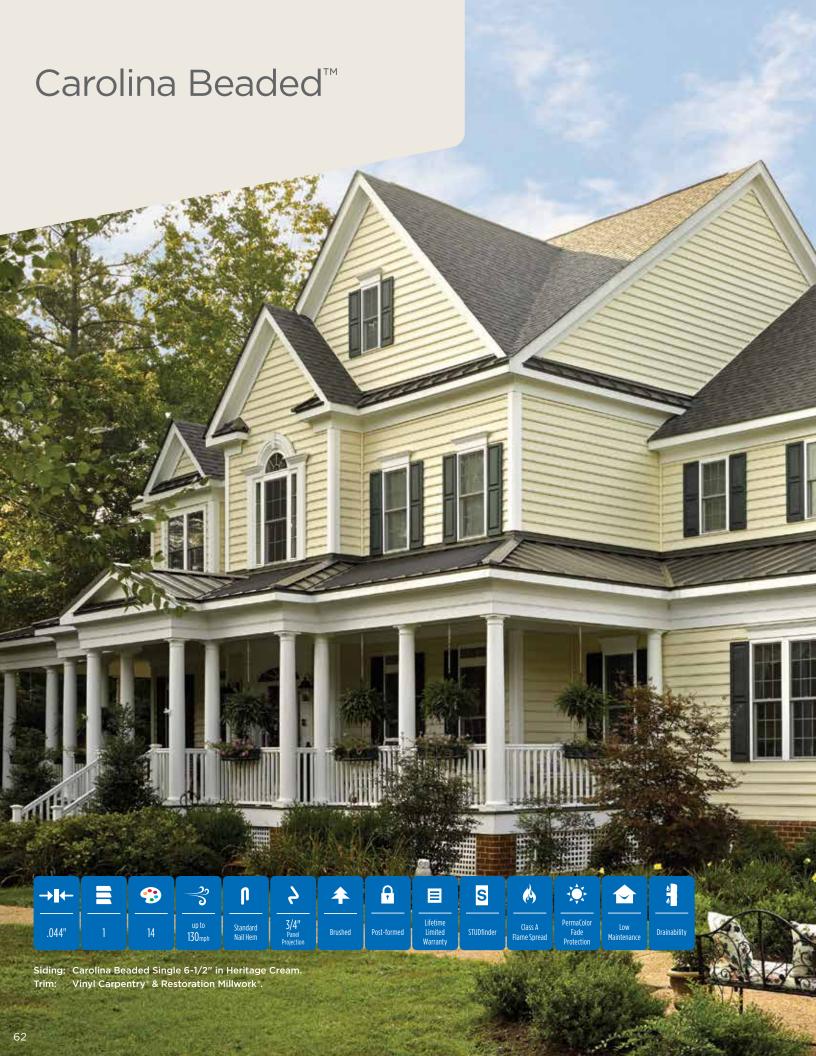

#### On Cover:

Siding: Monogram D5" Dutchlap in
Natural Clay and STONEfaçade

in Pocono Autumn.

Trim: Vinyl Carpentry®.