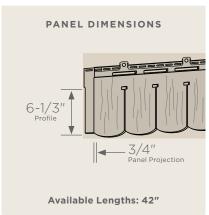

## Cedar Impressions®

Graystone and Sparrow get added to Cedar Impressions Double 7" Straight Edge Perfection, Triple 5" & Double 7" Staggered. Sparrow only gets added to Cedar Impressions Double 7" Rough-Split.

### Page 18, 22, 28