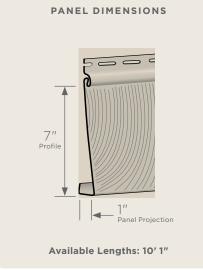

### **Panel Projection:**

Identifies the full depth of a siding panel as measured from the back of the panel to the tip of the front of the panel. Deeper panel projections add rigidity to siding products while providing wider shadow lines that enhance aesthetics. This measurement is also used for proper sizing of accessories necessary to install the siding.

#### **Profiles:**

Lists the number of different profiles available within each product line. A profile is the contour or outline of a panel as viewed from the side or end. Product profiles, such as clapboard and dutchlap, are designed to mimic the different architectural styles of wood or stone cladding products.