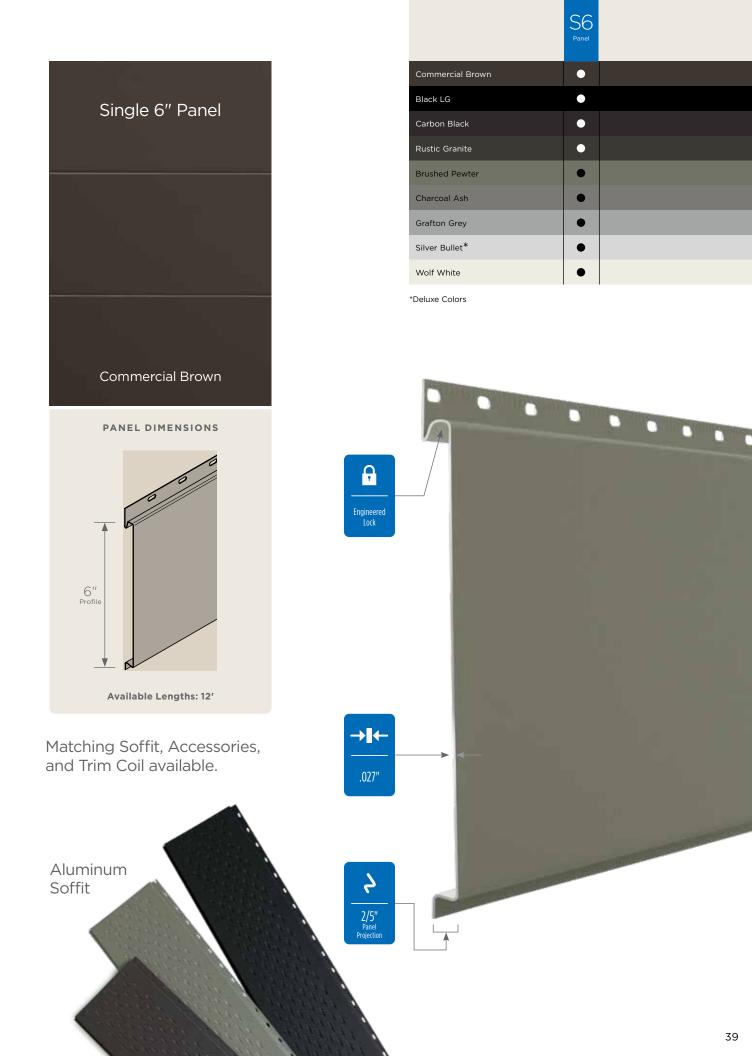

t the Product Catalog (04-08-30-US-EN) for all available RISE Siding and Trim products.

- Looks, feels and installs like real wood
- Minimal expansion and contraction
- No decay, rot or freeze/thaw damage
- Available primed and pre-finished
- 30-Year Warranty

RISE Siding and Trim is available in primed or pre-painted finishes. Product sizes and pre-finish color availability varies by region. Please work with your local supplier for options and availability.



The patented manufacturing process compresses reclaimed synthetic fiber and polymer materials into dense and durable wood replacement products that come in smooth and woodgrain finishes.



All products siding and trim products available in both woodgrain and true smooth finishes.

## Urban Reserve<sup>™</sup> Aluminum Siding













Product availability varies by region.

The patented fully-integrated rainscreen provides STONEfaçade additional structural support and superior drainage and will prevent moisture from accumulating in the wall cavity. The rainscreen insert also incorporates a fastening flange that allows STONEfaçade to be screwed to the substrate.



Oversized wrap around edge feature creates a more realistic and thicker finish compared to other stone veneer products that can have a thin appearance.



Easy-to-install stone veneer panels.



## **Finishing Touches**

CertainTeed STONEfaçade includes a complete line of matching accessories.



Sills



**Electrical Boxes** 



**Light Boxes** 



Corners (Available in matching colors)





















|                   |                 | D6<b