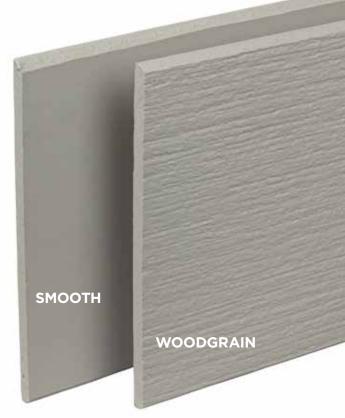

## **RISE** SIDING & TRIM

WOODGRAIN

All products available in both woodgrain and true smooth finishes.

### Texture:

Indicates available textures within each product line. Whether you are seeking the smooth appearance of milled cedar, or one of the many TrueTexture woodgrains molded from real cedar boards, CertainTeed offers a wide array of architecturally authentic product textures to choose from.