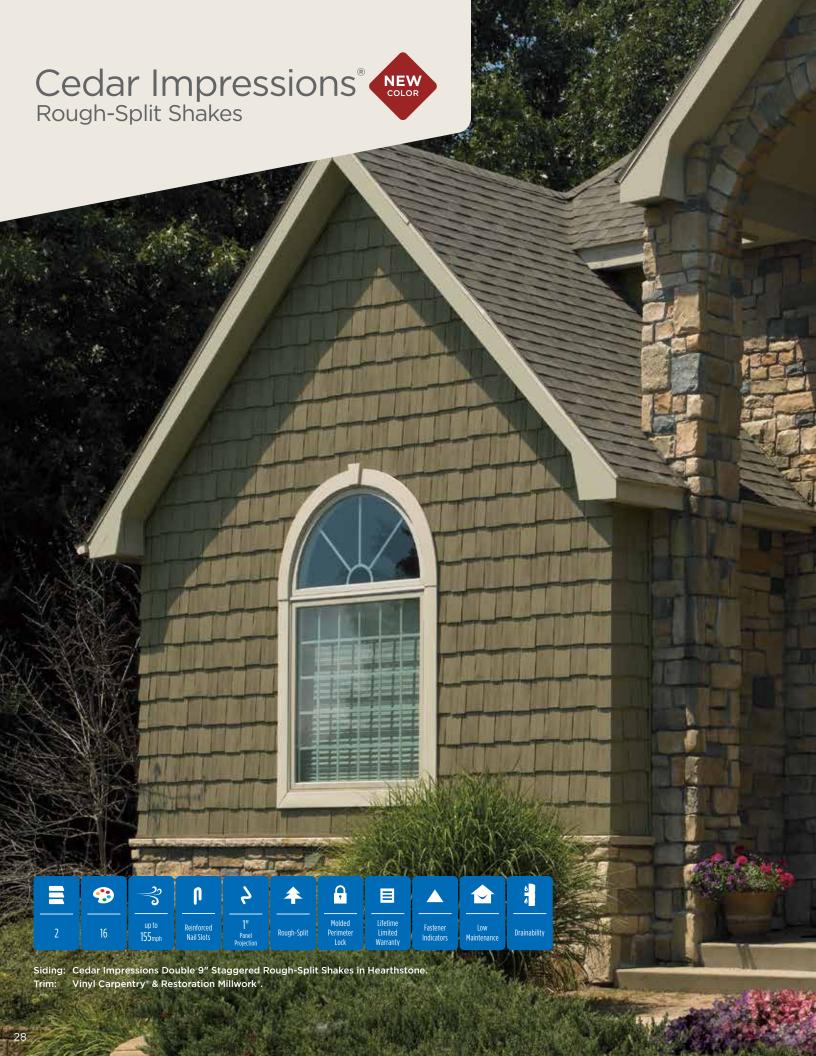

## Cedar Impressions®

Graystone and Sparrow get added to Cedar Impressions Double 7" Straight Edge Perfection, Triple 5" & Double 7" Staggered. Sparrow only gets added to Cedar Impressions Double 7" Rough-Split.

### Page 18, 22, 28