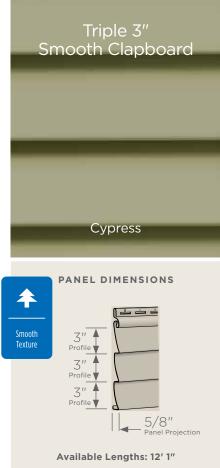

### **Panel Projection:**

Identifies the full depth of a siding panel as measured from the back of the panel to the tip of the front of the panel. Deeper panel projections add rigidity to siding products while providing wider shadow lines that enhance aesthetics. This measurement is also used for proper sizing of accessories necessary to install the siding.

#### **Profiles:**

Lists the number of different profiles available within each product line. A profile is the contour or outline of a panel as viewed from the side or end. Product profiles, such as clapboard and dutchlap, are designed to mimic the different architectural styles of wood or stone cladding products.