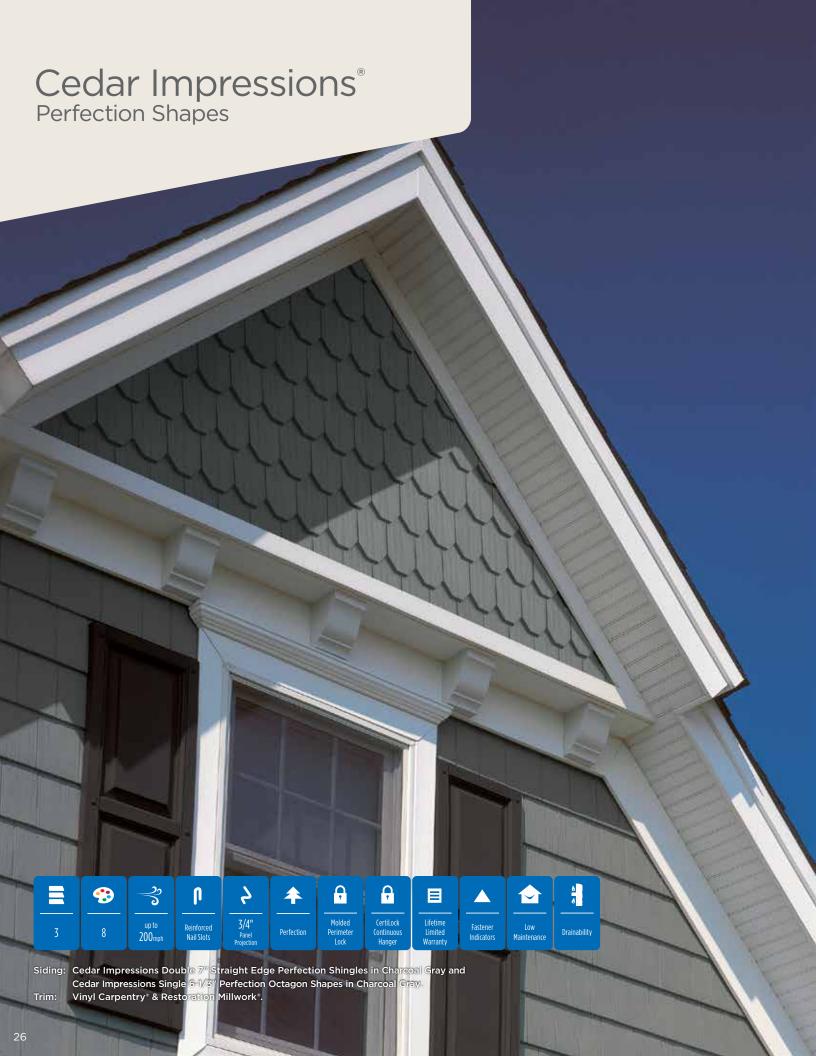

## Cedar Impressions®

Graystone and Sparrow get added to Cedar Impressions Double 7" Straight Edge Perfection, Triple 5" & Double 7" Staggered. Sparrow only gets added to Cedar Impressions Double 7" Rough-Split.

### Page 18, 22, 28