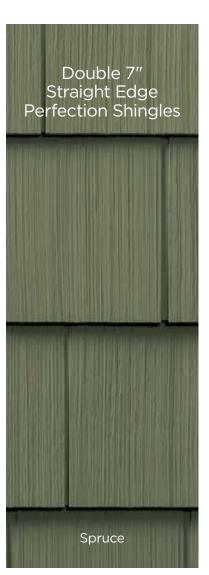

## Cedar Impressions®

Graystone and Sparrow get added to Cedar Impressions Double 7" Straight Edge Perfection, Triple 5" & Double 7" Staggered. Sparrow only gets added to Cedar Impressions Double 7" Rough-Split.