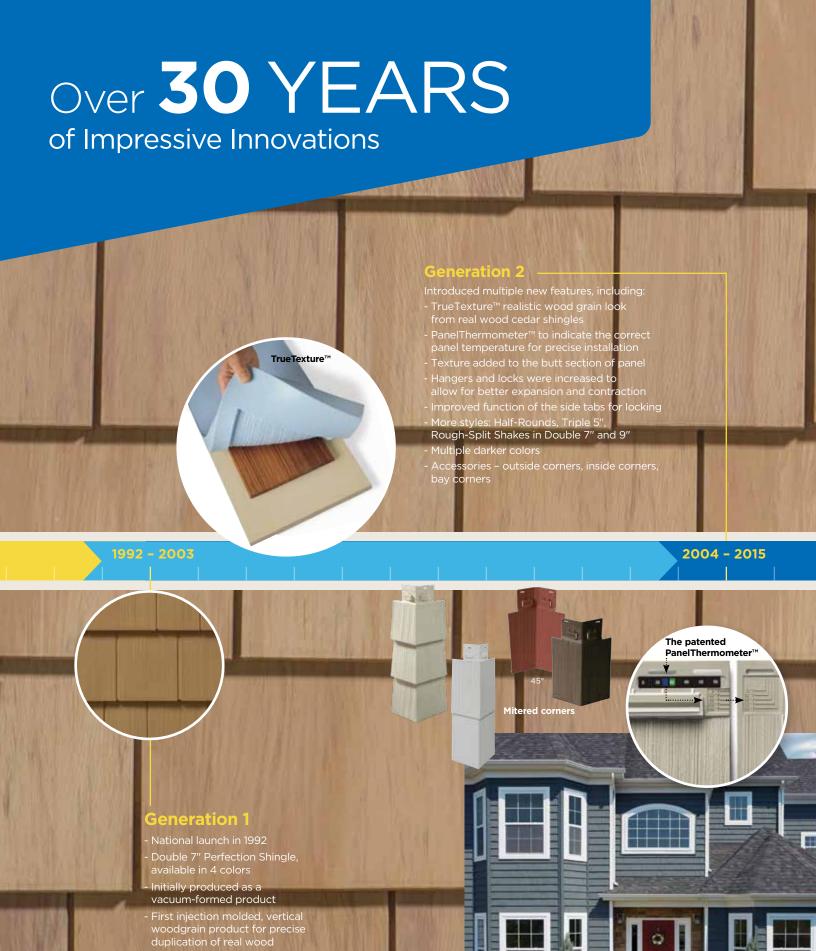

### **TrueTexture**™

CertainTeed was the first to produce siding utilizing a direct transfer system from real cedar boards, shingles and shakes to create natural TrueTexture finishes. The look of true wood craftsmanship can be created when combined with CertainTeed's Vinyl Carpentry® and Restoration Millwork®.

### **Installation Features**

Many engineering innovations including SureStop™, EasyMeasure™ PanelThermometer™,

HammerTapper™ and StudFinder making CertainTeed Siding the industry

leader.

Cedar Impressions

patented **PanelThermometer™**and temperature lines are designed to ensure precise installation.

### **Generation 3**

- Introduced Triple 5" Sawmill Shingles
- Also introduced Individual 5" Sawmill Shingles and Single 7" Perfection Shingles featuring Ageless Cedar™ color technology color blended throughout the shingle
- Created offset corner accessories for
- Launch a refined Double 7" panel
- Development of new accent shapes: Scallop, Half-Cove and Octagon
- Introduced solid colors into the Single 7" panel

Added the following Engineering Enhancements:

- HammerTapper™ allows easier positioning of the panel - tap to left and tap to right
- More natural-looking tapered shingle gaps
- Continuous nail hem (installation friendly makes it impossible to miss a tab)
- Nail stop indentation in nail hem area to prevent driving nails too tight
- Tape measure on continuous nail hem to help make proper cuts easier