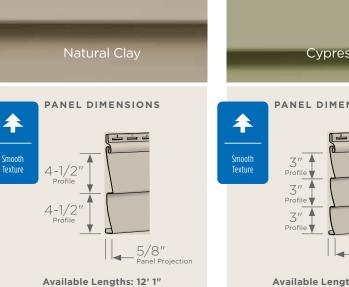

### **Panel Projection:**

Identifies the full depth of a siding panel as measured from the back of the panel to the tip of the front of the panel. Deeper panel projections add rigidity to siding products while providing wider shadow lines that enhance aesthetics. This measurement is also used for proper sizing of accessories necessary to install the siding.

#### **Profiles:**

Lists the number of different profiles available within each product line. A profile is the contour or outline of a panel as viewed from the side or end. Product profiles, such as clapboard and dutchlap, are designed to mimic the different architectural styles of wood or stone cladding products.

### Texture:

Indicates available textures within each product line. Whether you are seeking the smooth appearance of milled cedar, or one of the many TrueTexture woodgrains molded from real cedar boards, CertainTeed offers a wide array of architecturally authentic product textures to choose from.