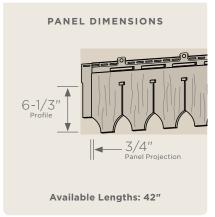

## Cedar Impressions®

Graystone and Sparrow get added to Cedar Impressions Double 7" Straight Edge Perfection, Triple 5" & Double 7" Staggered. Sparrow only gets added to Cedar Impressions Double 7" Rough-Split.

### Page 18, 22, 28