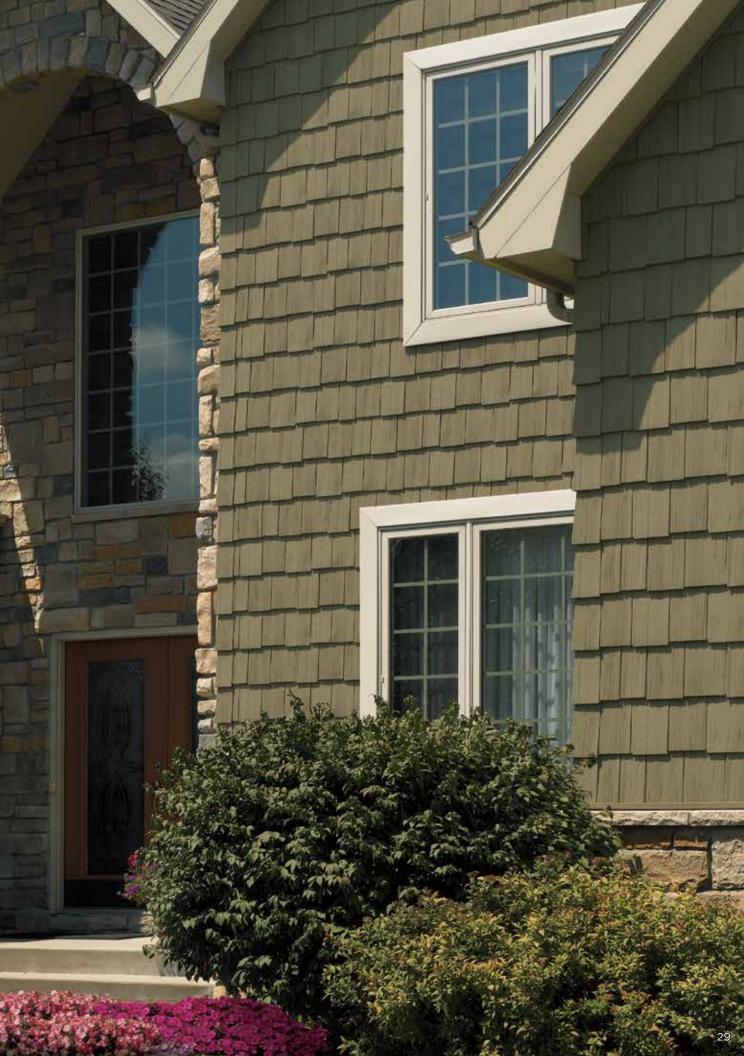

## Cedar Impressions®

Graystone and Sparrow get added to Cedar Impressions Double 7" Straight Edge Perfection, Triple 5" & Double 7" Staggered. Sparrow only gets added to Cedar Impressions Double 7" Rough-Split.

### Page 18, 22, 28