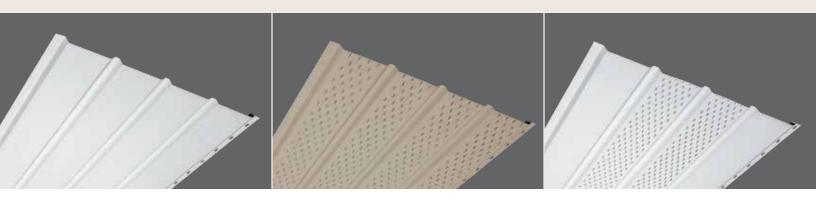

## Vinyl and Aluminum Soffit / Porch Panel

| Invisivent® Triple 3-1/3"73 |
|-----------------------------|
| Perimeter™ Triple 3-1/3″73  |
| Beaded73                    |
| Ironmax <sup>™</sup>        |
| Universal74                 |
| Value75                     |
| Aluminum Triple 4"76        |
| Aluminum Quad 4"76          |
| Aluminum Accessories77      |