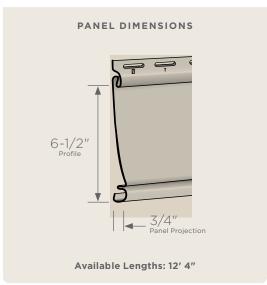

### **Panel Projection:**

Identifies the full depth of a siding panel as measured from the back of the panel to the tip of the front of the panel. Deeper panel projections add rigidity to siding products while providing wider shadow lines that enhance aesthetics. This measurement is also used for proper sizing of accessories necessary to install the siding.

#### **Profiles:**

Lists the number of different profiles available within each product line. A profile is the contour or outline of a panel as viewed from the side or end. Product profiles, such as clapboard and dutchlap, are designed to mimic the different architectural styles of wood or stone cladding products.