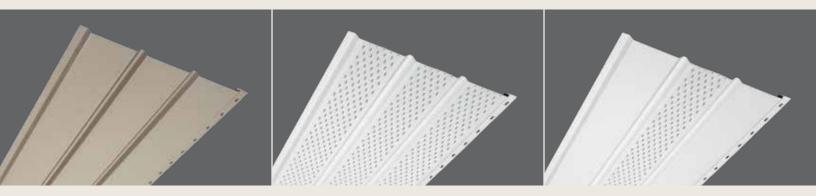

## Vinyl and Aluminum Soffit / Porch Panel

| Invisivent® Triple 3-1/3"73 |
|-----------------------------|
| Perimeter™ Triple 3-1/3″73  |
| Beaded73                    |
| Ironmax <sup>™</sup>        |
| Universal74                 |
| Value75                     |
| Aluminum Triple 4"76        |
| Aluminum Quad 4"76          |
| Aluminum Accessories77      |