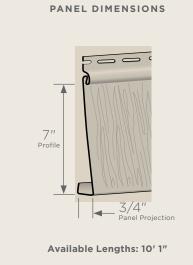

### **Panel Projection:**

Identifies the full depth of a siding panel as measured from the back of the panel to the tip of the front of the panel. Deeper panel projections add rigidity to siding products while providing wider shadow lines that enhance aesthetics. This measurement is also used for proper sizing of accessories necessary to install the siding.

#### **Profiles:**

Lists the number of different profiles available within each product line. A profile is the contour or outline of a panel as viewed from the side or end. Product profiles, such as clapboard and dutchlap, are designed to mimic the different architectural styles of wood or stone cladding products.