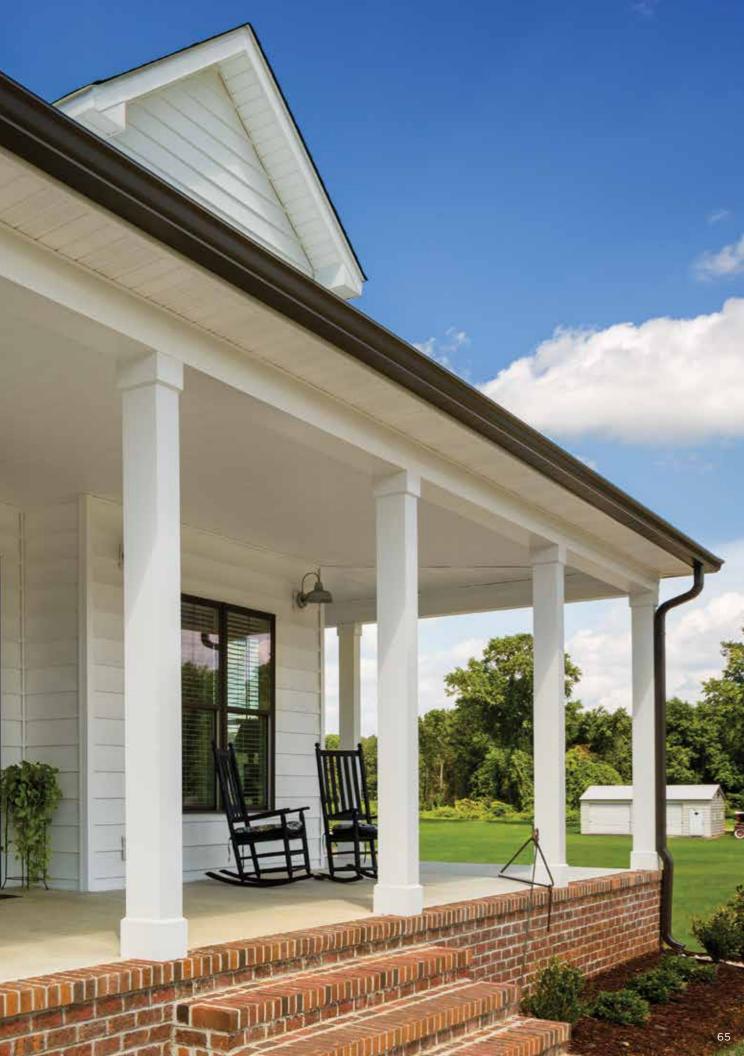

#### On Cover:

Siding: Monogram D5" Dutchlap in
Natural Clay and STONEfaçade

in Pocono Autumn.

Trim: Vinyl Carpentry®.