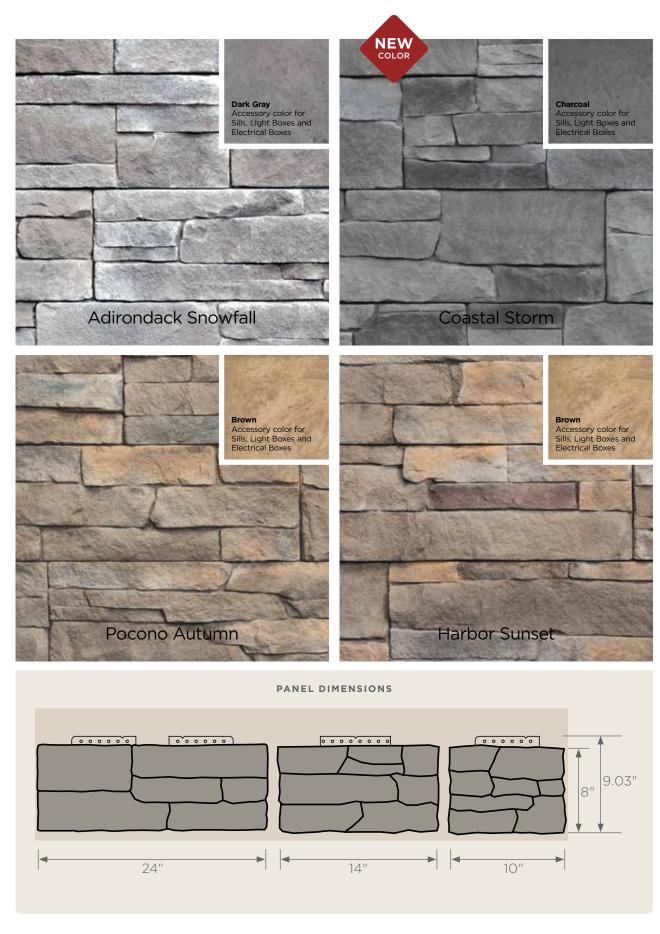

## STONEfaçade<sup>™</sup> NEW color

Coastal Storm has been added to the STONEfaçade line alongside a new matching accessory color, Charcoal.

Page 40