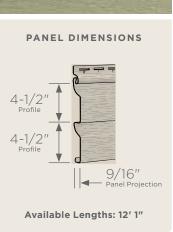

### **Panel Projection:**

Identifies the full depth of a siding panel as measured from the back of the panel to the tip of the front of the panel. Deeper panel projections add rigidity to siding products while providing wider shadow lines that enhance aesthetics. This measurement is also used for proper sizing of accessories necessary to install the siding.

#### **Profiles:**

Lists the number of different profiles available within each product line. A profile is the contour or outline of a panel as viewed from the side or end. Product profiles, such as clapboard and dutchlap, are designed to mimic the different architectural styles of wood or stone cladding products.