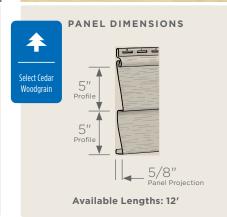

### **Panel Projection:**

Identifies the full depth of a siding panel as measured from the back of the panel to the tip of the front of the panel. Deeper panel projections add rigidity to siding products while providing wider shadow lines that enhance aesthetics. This measurement is also used for proper sizing of accessories necessary to install the siding.

#### **Profiles:**

Lists the number of different profiles available within each product line. A profile is the contour or outline of a panel as viewed from the side or end. Product profiles, such as clapboard and dutchlap, are designed to mimic the different architectural styles of wood or stone cladding products.