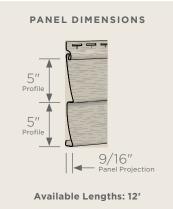

### **Panel Projection:**

Identifies the full depth of a siding panel as measured from the back of the panel to the tip of the front of the panel. Deeper panel projections add rigidity to siding products while providing wider shadow lines that enhance aesthetics. This measurement is also used for proper sizing of accessories necessary to install the siding.

#### **Profiles:**

Lists the number of different profiles available within each product line. A profile is the contour or outline of a panel as viewed from the side or end. Product profiles, such as clapboard and dutchlap, are designed to mimic the different architectural styles of wood or stone cladding products.