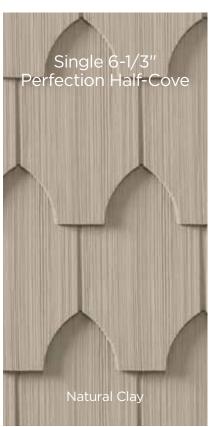

## Cedar Impressions®

Graystone and Sparrow get added to Cedar Impressions Double 7" Straight Edge Perfection, Triple 5" & Double 7" Staggered. Sparrow only gets added to Cedar Impressions Double 7" Rough-Split.

### Page 18, 22, 28