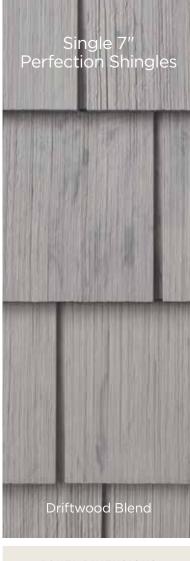

|

<sup>\*</sup>Premium Colors































|   | Consistent variegated color throughout the panel. | Straight<br>Edge<br>Perfection<br>Shingles | D7<br>Staggered<br>Perfection<br>Shingles | S7<br>Straight<br>Edge<br>Perfection<br>Shingles |      |
|---|---------------------------------------------------|--------------------------------------------|-------------------------------------------|--------------------------------------------------|------|
|   | Natural Blend**                                   |                                            |                                           | <b>A</b>                                         | 10   |
|   | Driftwood Blend**                                 |                                            | W. Co                                     | <b>A</b>