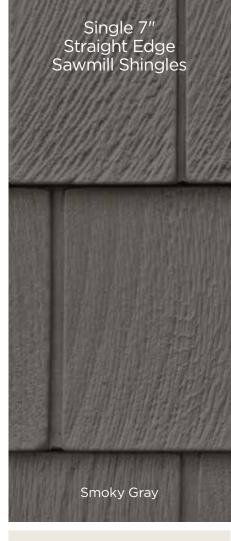

## Cedar Impressions®

Graystone and Sparrow get added to Cedar Impressions Double 7" Straight Edge Perfection, Triple 5" & Double 7" Staggered. Sparrow only gets added to Cedar Impressions Double 7" Rough-Split.

### Page 18, 22, 28