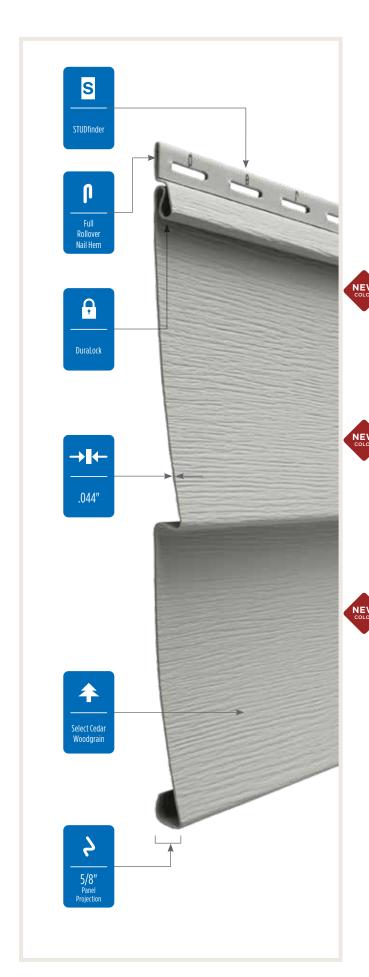

### **Installation Features**

Many engineering innovations including SureStop™, EasyMeasure™ PanelThermometer™,

HammerTapper™ and StudFinder making CertainTeed Siding the industry

leader.

Cedar Impressions

patented **PanelThermometer™**and temperature lines are designed to ensure precise installation.

### SureStop™ -Recessed nailing area.

EasyMeasure™

### HammerTapper™

Enables lateral adjustment for easier siding panel installation.

#### STUDfinder™

Designed to help ensure a safe, precise installation for maximum siding performance.

#### Lock:

Designates the panel lock design of the product. CertainTeed Siding Products feature proprietary locking designs created to optimize the alignment and installation for each specific product. The special features of CertiLock™ and DuraLock® ensure that every siding panel goes on the wall straight and secure.