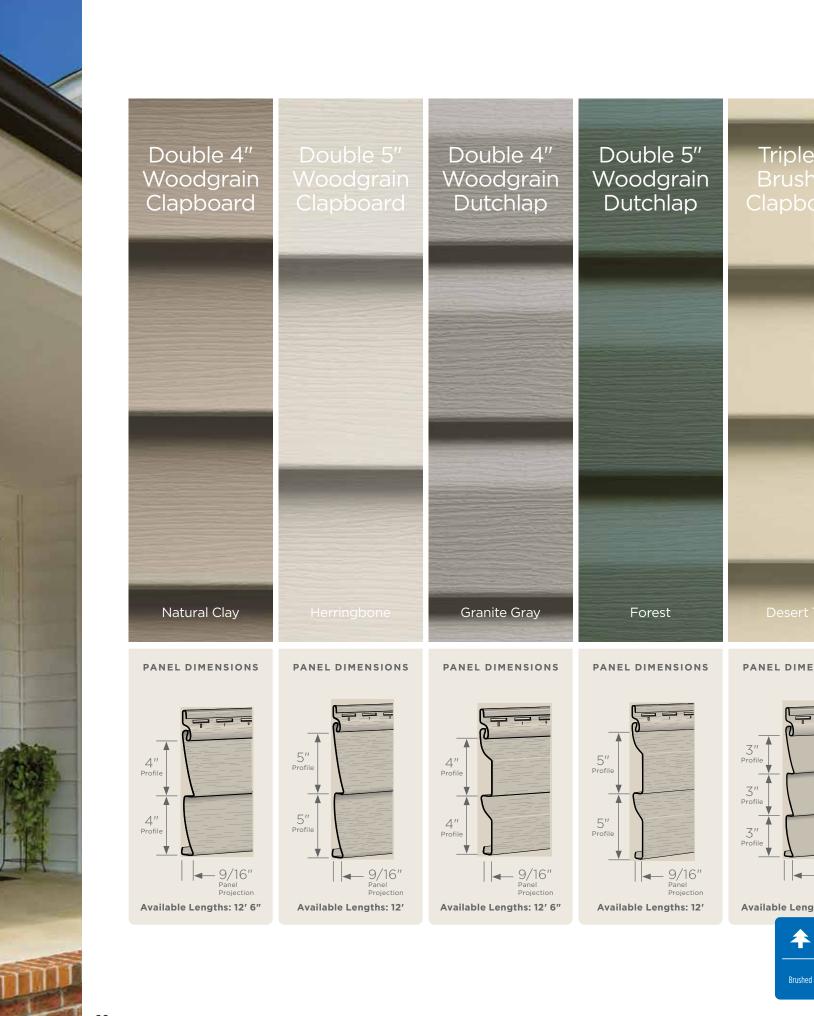

#### Colors:

Shows the number of different colors available within each product line. The CertainTeed Siding Collection features solid colors that replicate the look of freshly painted cedar and variegated blends which provide the appearance of semitransparent stained finish.

### **Panel Projection:**

Identifies the full depth of a siding panel as measured from the back of the panel to the tip of the front of the panel. Deeper panel projections add rigidity to siding products while providing wider shadow lines that enhance aesthetics. This measurement is also used for proper sizing of accessories necessary to install the siding.

#### **Profiles:**

Lists the number of different profiles available within each product line. A profile is the contour or outline of a panel as viewed from the side or end. Product profiles, such as clapboard and dutchlap, are designed to mimic the different architectural styles of wood or stone cladding products.

### Texture:

Indicates available textures within each product line. Whether you are seeking the smooth appearance of milled cedar, or one of the many TrueTexture woodgrains molded from real cedar boards, CertainTeed offers a wide array of architecturally authentic product textures to choose from.