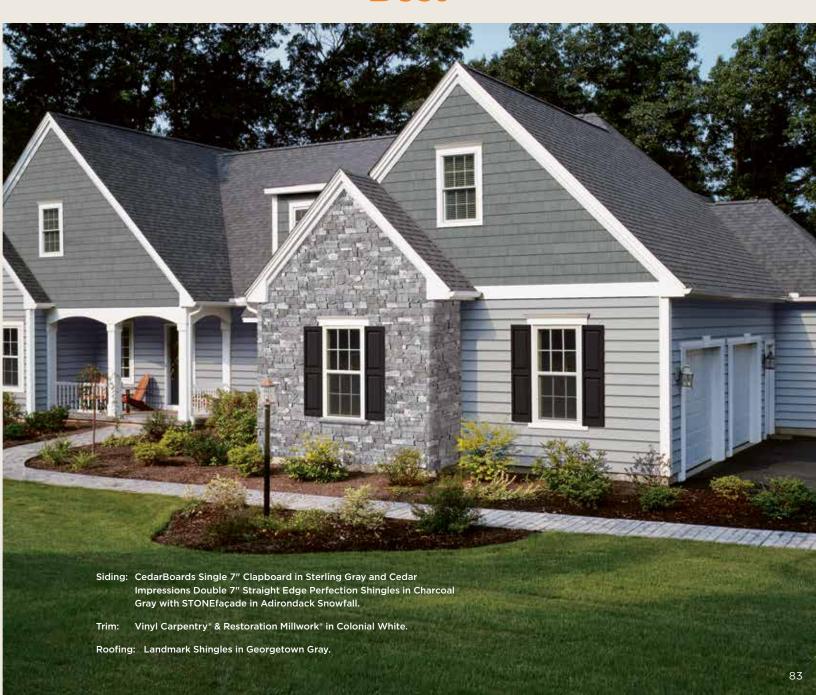

#### On Cover:

Siding: Monogram D5" Dutchlap in
Natural Clay and STONEfaçade

in Pocono Autumn.

Trim: Vinyl Carpentry®.