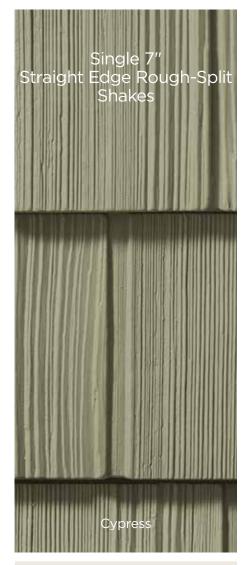

## Cedar Impressions®

Graystone and Sparrow get added to Cedar Impressions Double 7" Straight Edge Perfection, Triple 5" & Double 7" Staggered. Sparrow only gets added to Cedar Impressions Double 7" Rough-Split.

### Page 18, 22, 28