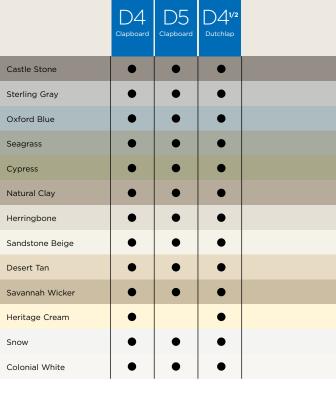

### MainStreet™

Graystone gets added to Double 4" Clapboard, Double 5" Clapboard, Double 4" Dutchlap and Double 5" Dutchlap.

Page 64

NEW COLORS

## Cedar Impressions®

Graystone and Sparrow get added to Cedar Impressions Double 7" Straight Edge Perfection, Triple 5" & Double 7" Staggered. Sparrow only gets added to Cedar Impressions Double 7" Rough-Split.

## Restoration Classic<sup>™</sup>

Wedgewood Blue, Graystone and Weathered Wood get added to Double 4" Clapboard and Double 4-1/2" Dutchlap.