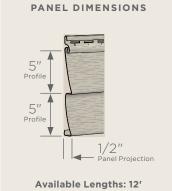

### **Panel Projection:**

Identifies the full depth of a siding panel as measured from the back of the panel to the tip of the front of the panel. Deeper panel projections add rigidity to siding products while providing wider shadow lines that enhance aesthetics. This measurement is also used for proper sizing of accessories necessary to install the siding.

#### **Profiles:**

Lists the number of different profiles available within each product line. A profile is the contour or outline of a panel as viewed from the side or end. Product profiles, such as clapboard and dutchlap, are designed to mimic the different architectural styles of wood or stone cladding products.