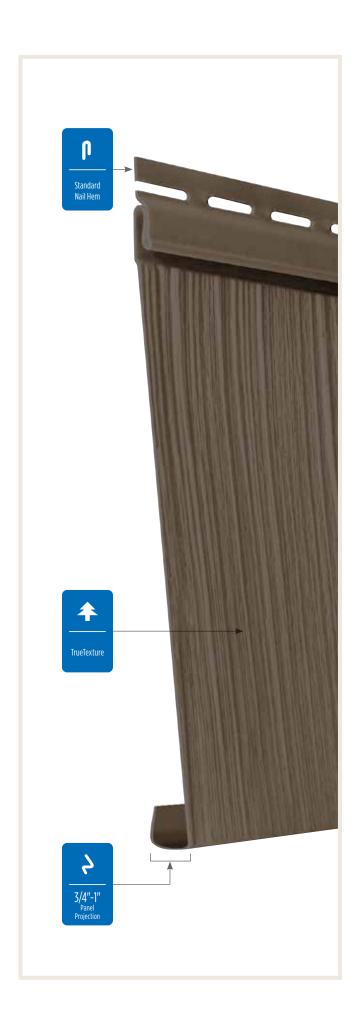

### **TrueTexture**™

CertainTeed was the first to produce siding utilizing a direct transfer system from real cedar boards, shingles and shakes to create natural TrueTexture finishes. The look of true wood craftsmanship can be created when combined with CertainTeed's Vinyl Carpentry® and Restoration Millwork®.

### SureStop™ -Recessed nailing area.

EasyMeasure™

### **Panel Projection:**

Identifies the full depth of a siding panel as measured from the back of the panel to the tip of the front of the panel. Deeper panel projections add rigidity to siding products while providing wider shadow lines that enhance aesthetics. This measurement is also used for proper sizing of accessories necessary to install the siding.

### **Fastener Indicator:**

CertainTeed is the only siding engineered to include an integral fastener placement guide on each panel. The Patented STUDfinder™ Installation System and Cedar Impressions® fastener indicators are designed to help ensure a safe, precise installation for maximum siding performance.

### Fastening Hem Design:

Identifies the type of fastening hem design on a cladding product. Rollovers and / or reinforcing ribs are used to stiffen the nail hem of a siding panel, giving it a straighter appearance on the wall while contributing to the wind load resistance of the product.