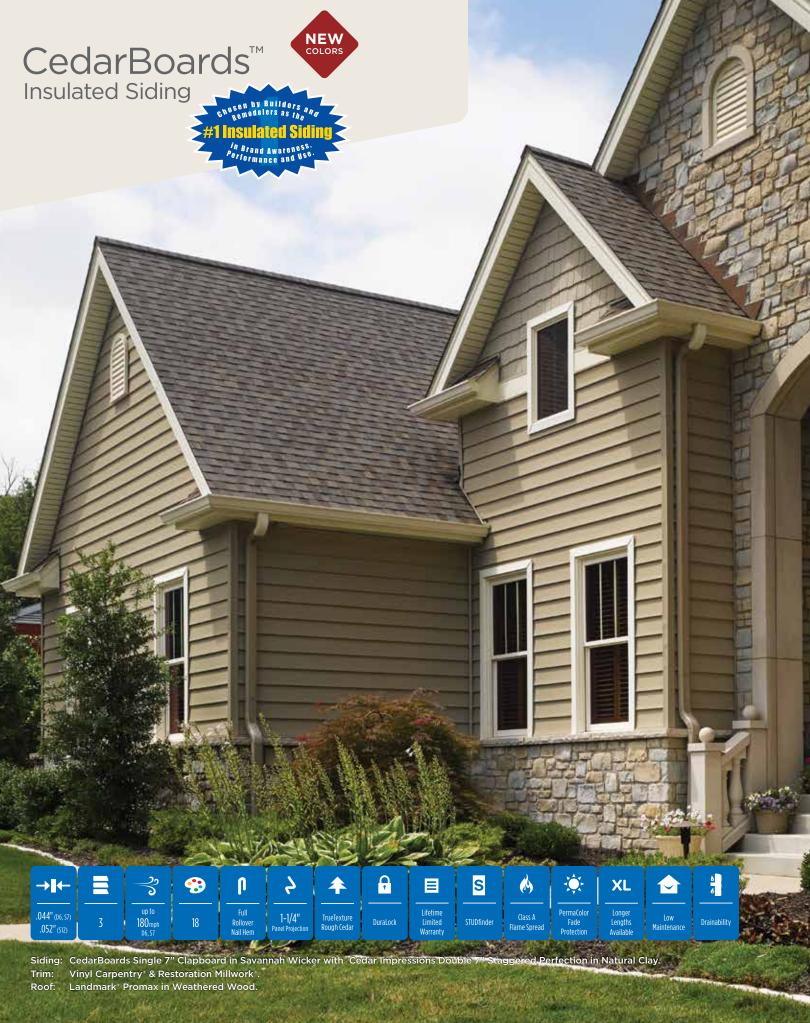

th finishes.

## Urban Reserve<sup>™</sup> Aluminum Siding













Product availability varies by region.

The patented fully-integrated rainscreen provides STONEfaçade additional structural support and superior drainage and will prevent moisture from accumulating in the wall cavity. The rainscreen insert also incorporates a fastening flange that allows STONEfaçade to be screwed to the substrate.



Oversized wrap around edge feature creates a more realistic and thicker finish compared to other stone veneer products that can have a thin appearance.



Easy-to-install stone veneer panels.



## **Finishing Touches**

CertainTeed STONEfaçade includes a complete line of matching accessories.



Sills



**Electrical Boxes** 



**Light Boxes** 



Corners (Available in matching colors)





















|                   |                 | D6<br>Clapboard | S7<br>Clapboard | S12<br>Board &<br>Batten | XL<br>D6<br>Clapboard | XL<br>S7<br>Clapboard |  |
|-------------------|-----------------|-----------------|-----------------|--------------------------|-----------------------|-----------------------|--|
|                   | Autumn Red*     | •               | •               | •                        |                       |                       |  |
|                   | Sable Brown*    | •               | •               |                          |                       |                       |  |
|                   | Spruce*         | •               | •               |                          |                       |                       |  |
| <b>EW</b