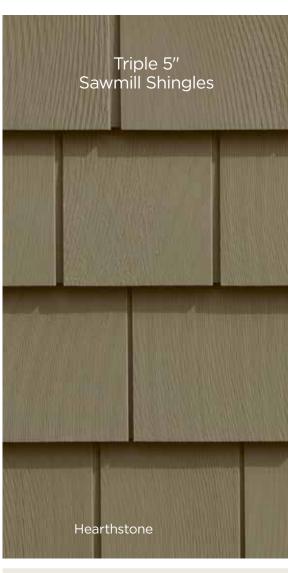

## Cedar Impressions®

Graystone and Sparrow get added to Cedar Impressions Double 7" Straight Edge Perfection, Triple 5" & Double 7" Staggered. Sparrow only gets added to Cedar Impressions Double 7" Rough-Split.

### Page 18, 22, 28