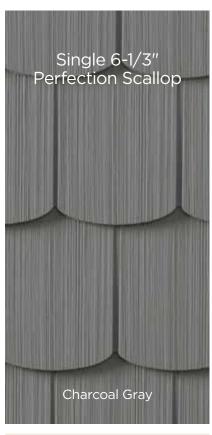

## Cedar Impressions®

Graystone and Sparrow get added to Cedar Impressions Double 7" Straight Edge Perfection, Triple 5" & Double 7" Staggered. Sparrow only gets added to Cedar Impressions Double 7" Rough-Split.

### Page 18, 22, 28