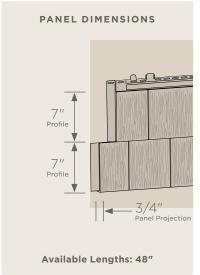

### **Panel Projection:**

Identifies the full depth of a siding panel as measured from the back of the panel to the tip of the front of the panel. Deeper panel projections add rigidity to siding products while providing wider shadow lines that enhance aesthetics. This measurement is also used for proper sizing of accessories necessary to install the siding.

#### **Profiles:**

Lists the number of different profiles available within each product line. A profile is the contour or outline of a panel as viewed from the side or end. Product profiles, such as clapboard and dutchlap, are designed to mimic the different architectural styles of wood or stone cladding products.