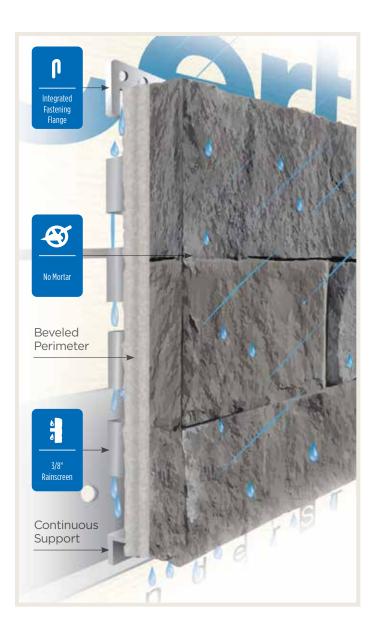

### STONEfaçade Patented technology

Fully-integrated rainscreen, and a fastening flange that is designed to provide ease of installation.

### Fully-integrated rainscreen

A 3/8" steel insert embedded into each panel allows top-to-bottom drainage that protects walls from moisture build-up, and reduces the potential for moisture-related issues.

### **Beveled perimeter**

Improves overall fit and finish for an uninterrupted appearance along the length of the wall.