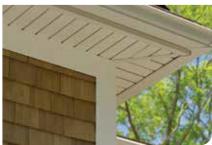

### **Fastener Indicator:**

CertainTeed is the only siding engineered to include an integral fastener placement guide on each panel. The Patented STUDfinder™ Installation System and Cedar Impressions® fastener indicators are designed to help ensure a safe, precise installation for maximum siding performance.

#### STUDfinder™

Designed to help ensure a safe, precise installation for maximum siding performance.