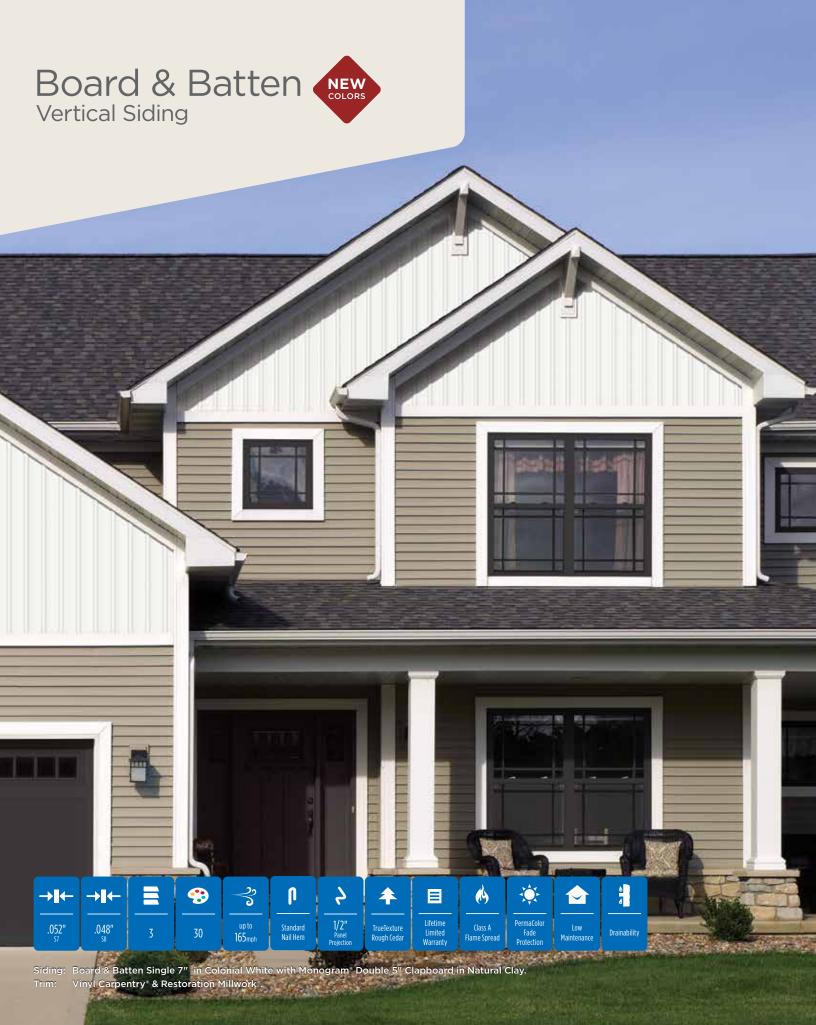

| Heritage Cream  | •               | •               |                          |                       |                       |  |
|                   | Snow            |                 |                 | •                        |                       |                       |  |
|                   | Colonial White  | •               | •               | •                        | •                     | •                     |  |
|                   |                 |                 |                 |                          |                       |                       |  |

★ New Color

\*Deluxe Colors















S

STUDfinder

N

Rollover Nail Hem

A

Post-Formed Positive Lock

panel to create rigidity and durability you'd expect from a hardboard cladding.



EΩ

























|                   | D4<br>Clapboard | D5<br>Clapboard | D5<br>Dutchlap | XL<br>D4<br>Clapboard | XL<br>D5<br>Dutchlap |        |
|-------------------|-----------------|-----------------|----------------|-----------------------|----------------------|--------|
| Arbor Blend**     | •               |                 | •              |                       |                      |        |
| Weathered Blend** | •               | 100             | •              |                       |                      | 1000   |
| Frontier Blend**  | •               |                 | •              |                       |                      |        |
| Natural Blend**   | •               |                 | •              |                       |                      |