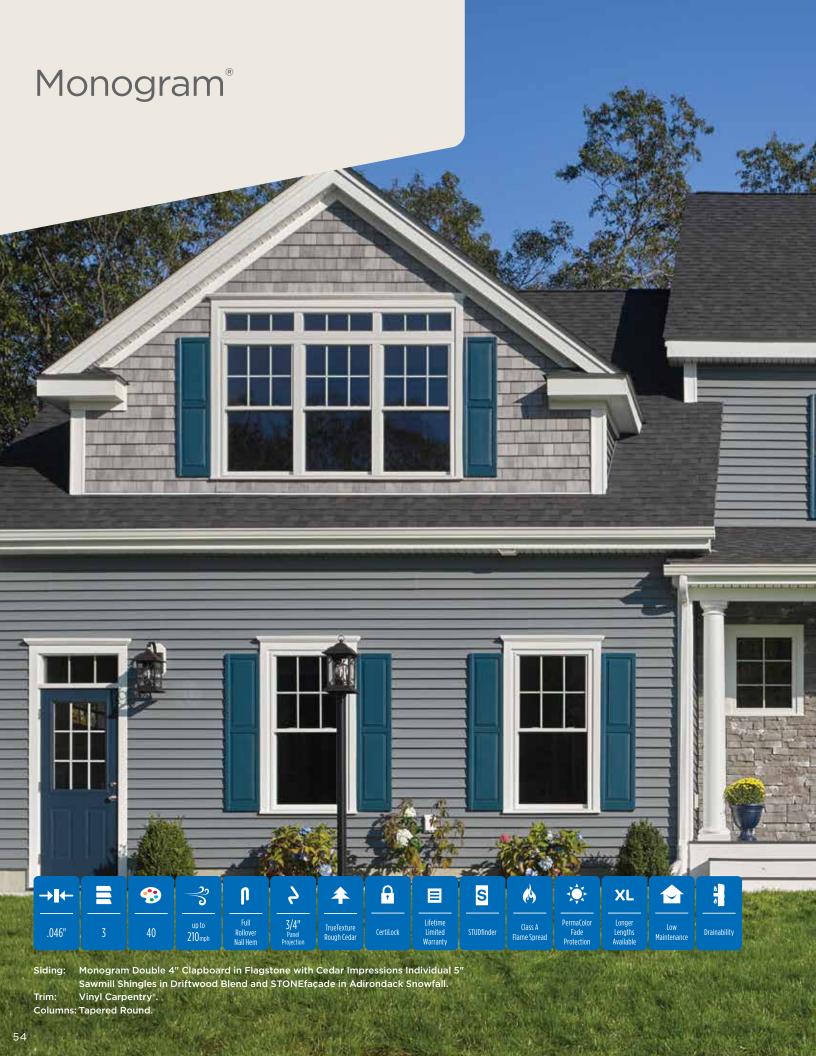

#### On Cover:

Siding: Monogram D5" Dutchlap in
Natural Clay and STONEfaçade

in Pocono Autumn.

Trim: Vinyl Carpentry®.