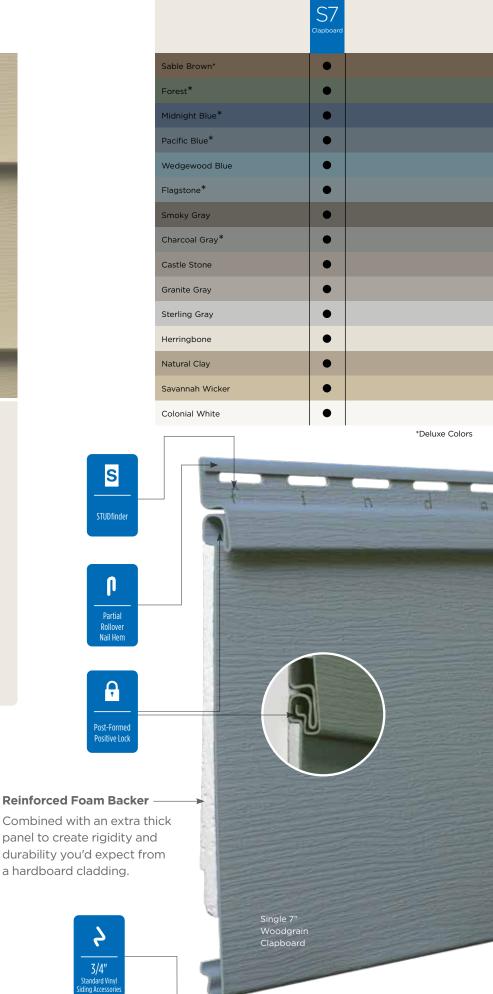

#### STUDfinder™

Designed to help ensure a safe, precise installation for maximum siding performance.

### **Fastener Indicator:**

CertainTeed is the only siding engineered to include an integral fastener placement guide on each panel. The Patented STUDfinder™ Installation System and Cedar Impressions® fastener indicators are designed to help ensure a safe, precise installation for maximum siding performance.

#### Lock:

Designates the panel lock design of the product. CertainTeed Siding Products feature proprietary locking designs created to optimize the alignment and installation for each specific product. The special features of CertiLock™ and DuraLock® ensure that every siding panel goes on the wall straight and secure.

### Fastening Hem Design:

Identifies the type of fastening hem design on a cladding product. Rollovers and / or reinforcing ribs are used to stiffen the nail hem of a siding panel, giving it a straighter appearance on the wall while contributing to the wind load resistance of the product.