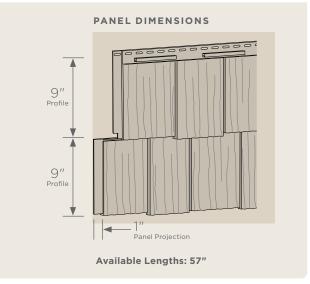

### **Panel Projection:**

Identifies the full depth of a siding panel as measured from the back of the panel to the tip of the front of the panel. Deeper panel projections add rigidity to siding products while providing wider shadow lines that enhance aesthetics. This measurement is also used for proper sizing of accessories necessary to install the siding.

#### **Profiles:**

Lists the number of different profiles available within each product line. A profile is the contour or outline of a panel as viewed from the side or end. Product profiles, such as clapboard and dutchlap, are designed to mimic the different architectural styles of wood or stone cladding products.