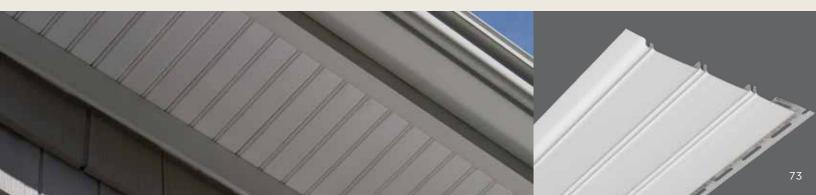

## Vinyl and Aluminum Soffit / Porch Panel

| Invisivent® Triple 3-1/3"73 |
|-----------------------------|
| Perimeter™ Triple 3-1/3″73  |
| Beaded73                    |
| Ironmax <sup>™</sup>        |
| Universal74                 |
| Value75                     |
| Aluminum Triple 4"76        |
| Aluminum Quad 4"76          |
| Aluminum Accessories77      |

#### Trim

| Vinyl Carpentry®78      |
|-------------------------|
| Restoration Millwork®80 |
| Finishing Touches82     |
| Underlayment            |
| CertaWrap™84            |

Colors shown throughout this brochure are as accurate as printing methods will permit. Please see product samples before making final selection. Materials of differing gloss level, texture, composition and orientation can look different despite being the same color, it is important to get samples of every product being considered and place them where they will be installed.