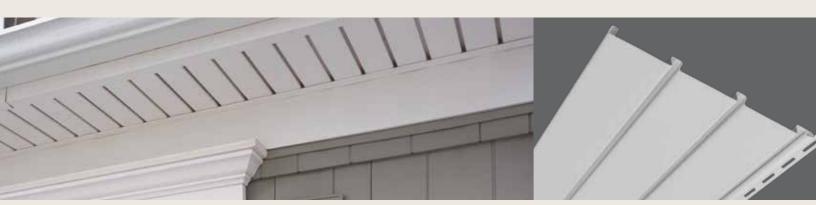

## Vinyl and Aluminum Soffit / Porch Panel

| Invisivent® Triple 3-1/3"73 |
|-----------------------------|
| Perimeter™ Triple 3-1/3″73  |
| Beaded73                    |
| Ironmax <sup>™</sup>        |
| Universal74                 |
| Value75                     |
| Aluminum Triple 4"76        |
| Aluminum Quad 4"76          |
| Aluminum Accessories77      |

#### Trim

| Vinyl Carpentry®78      |
|-------------------------|
| Restoration Millwork®80 |
| Finishing Touches82     |
| Underlayment            |
| CertaWrap™84            |

Colors shown throughout this brochure are as accurate as printing methods will permit. Please see product samples before making final selection. Materials of differing gloss level, texture, composition and orientation can look different despite being the same color, it is important to get samples of every product being considered and place them where they will be installed.