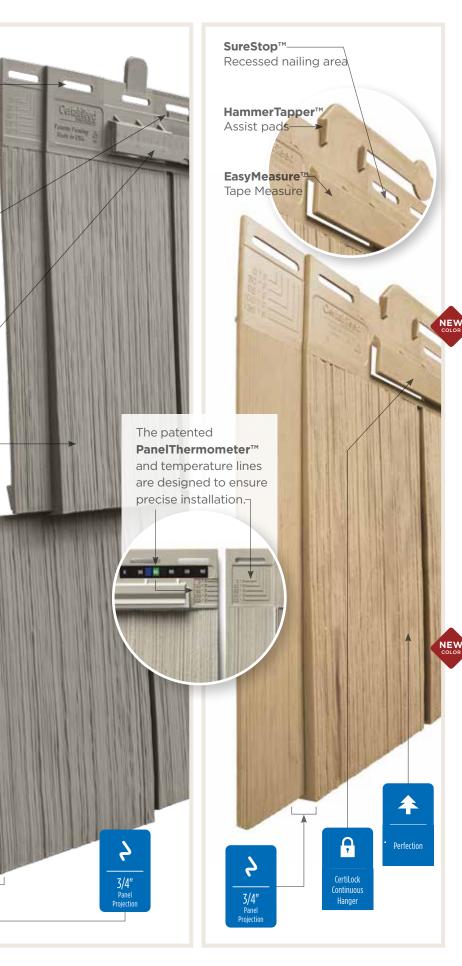

### **Installation Features**

Many engineering innovations including SureStop™, EasyMeasure™ PanelThermometer™,

HammerTapper™ and StudFinder making CertainTeed Siding the industry

leader.

Cedar Impressions

patented **PanelThermometer™**and temperature lines are designed to ensure precise installation.

### SureStop™ -Recessed nailing area.

EasyMeasure™

### HammerTapper™

Enables lateral adjustment for easier siding panel installation.

#### STUDfinder™

Designed to help ensure a safe, precise installation for maximum siding performance.