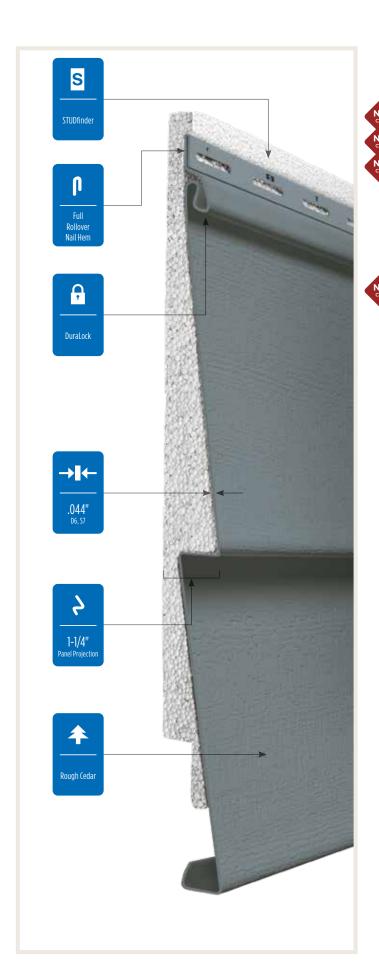

### **Installation Features**

Many engineering innovations including SureStop™, EasyMeasure™ PanelThermometer™,

HammerTapper™ and StudFinder making CertainTeed Siding the industry

leader.

Cedar Impressions

patented **PanelThermometer™**and temperature lines are designed to ensure precise installation.

### SureStop™ -Recessed nailing area.

EasyMeasure™

### HammerTapper™

Enables lateral adjustment for easier siding panel installation.

#### STUDfinder™

Designed to help ensure a safe, precise installation for maximum siding performance.

#### Lock:

Designates the panel lock design of the product. CertainTeed Siding Products feature proprietary locking designs created to optimize the alignment and installation for each specific product. The special features of CertiLock™ and DuraLock® ensure that every siding panel goes on the wall straight and secure.