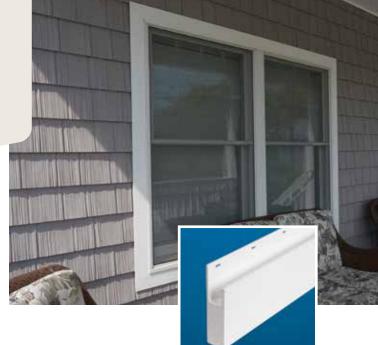

#### On Cover:

Siding: Monogram D5" Dutchlap in
Natural Clay and STONEfaçade

in Pocono Autumn.

Trim: Vinyl Carpentry®.

### **TrueTexture**™

CertainTeed was the first to produce siding utilizing a direct transfer system from real cedar boards, shingles and shakes to create natural TrueTexture finishes. The look of true wood craftsmanship can be created when combined with CertainTeed's Vinyl Carpentry® and Restoration Millwork®.