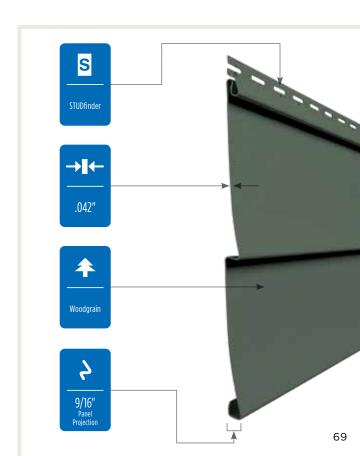

#### STUDfinder™

Designed to help ensure a safe, precise installation for maximum siding performance.

### Texture:

Indicates available textures within each product line. Whether you are seeking the smooth appearance of milled cedar, or one of the many TrueTexture woodgrains molded from real cedar boards, CertainTeed offers a wide array of architecturally authentic product textures to choose from.

### **Fastener Indicator:**

CertainTeed is the only siding engineered to include an integral fastener placement guide on each panel. The Patented STUDfinder™ Installation System and Cedar Impressions® fastener indicators are designed to help ensure a safe, precise installation for maximum siding performance.

### **Panel Projection:**

Identifies the full depth of a siding panel as measured from the back of the panel to the tip of the front of the panel. Deeper panel projections add rigidity to siding products while providing wider shadow lines that enhance aesthetics. This measurement is also used for proper sizing of accessories necessary to install the siding.