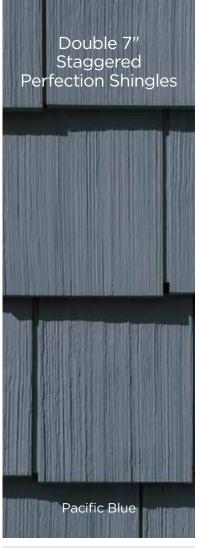

## Cedar Impressions®

Graystone and Sparrow get added to Cedar Impressions Double 7" Straight Edge Perfection, Triple 5" & Double 7" Staggered. Sparrow only gets added to Cedar Impressions Double 7" Rough-Split.