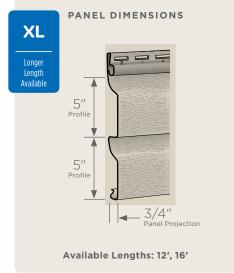

### **Panel Projection:**

Identifies the full depth of a siding panel as measured from the back of the panel to the tip of the front of the panel. Deeper panel projections add rigidity to siding products while providing wider shadow lines that enhance aesthetics. This measurement is also used for proper sizing of accessories necessary to install the siding.

#### **Profiles:**

Lists the number of different profiles available within each product line. A profile is the contour or outline of a panel as viewed from the side or end. Product profiles, such as clapboard and dutchlap, are designed to mimic the different architectural styles of wood or stone cladding products.