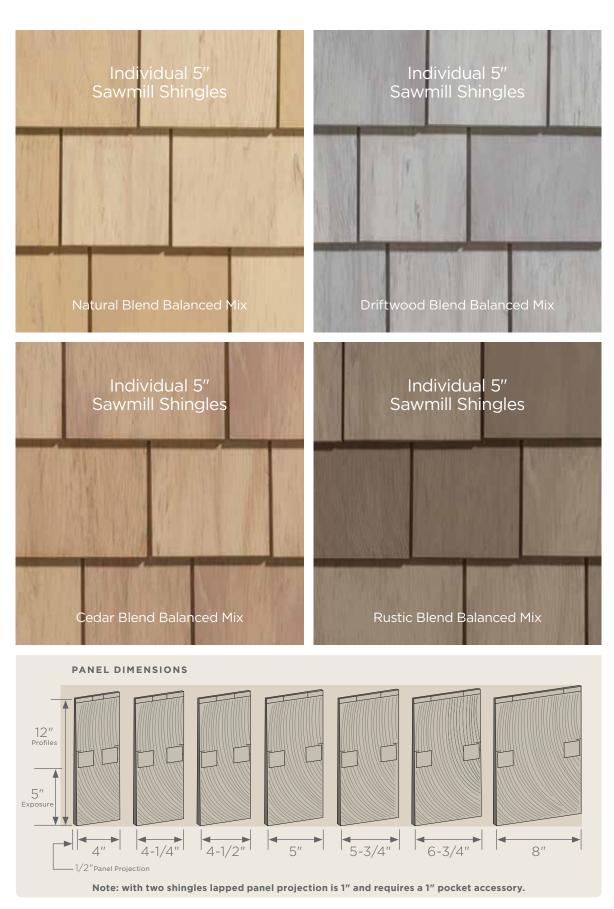

- Also introduced Individual 5" Sawmill Shingles and Single 7" Perfection Shingles featuring Ageless Cedar™ color technology color blended throughout the shingle
- Created offset corner accessories for
- Launch a refined Double 7" panel
- Development of new accent shapes: Scallop, Half-Cove and Octagon
- Introduced solid colors into the Single 7" panel

Added the following Engineering Enhancements:

- HammerTapper™ allows easier positioning of the panel - tap to left and tap to right
- More natural-looking tapered shingle gaps
- Continuous nail hem (installation friendly makes it impossible to miss a tab)
- Nail stop indentation in nail hem area to prevent driving nails too tight
- Tape measure on continuous nail hem to help make proper cuts easier



\* Balanced Mix - premium colors







#### **Recommended Trim**

CertainTeed recommends the use of Restoration Millwork PVC trim for the most authentic look of genuine cedar. If you choose to use CertainTeed vinyl accessories, the following solid colors are the best comparable options:

Natural Blend = Buckskin Cedar Blend = Cedar Blend Solid Driftwood Blend = Granite Gray or Charcoal Gray Rustic Blend = Sable Brown





|              |                            | 15<br>Sawmill<br>Shingles | T5<br>Sawmill<br>Shingles |