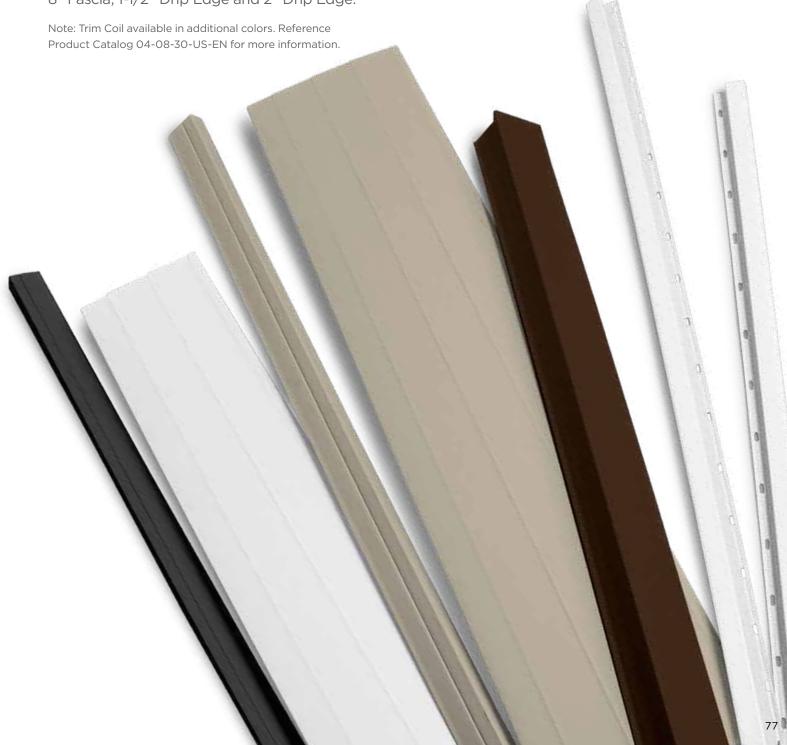

## Vinyl and Aluminum Soffit / Porch Panel

| Invisivent® Triple 3-1/3"73 |
|-----------------------------|
| Perimeter™ Triple 3-1/3″73  |
| Beaded73                    |
| Ironmax <sup>™</sup>        |
| Universal74                 |
| Value75                     |
| Aluminum Triple 4"76        |
| Aluminum Quad 4"76          |
| Aluminum Accessories77      |