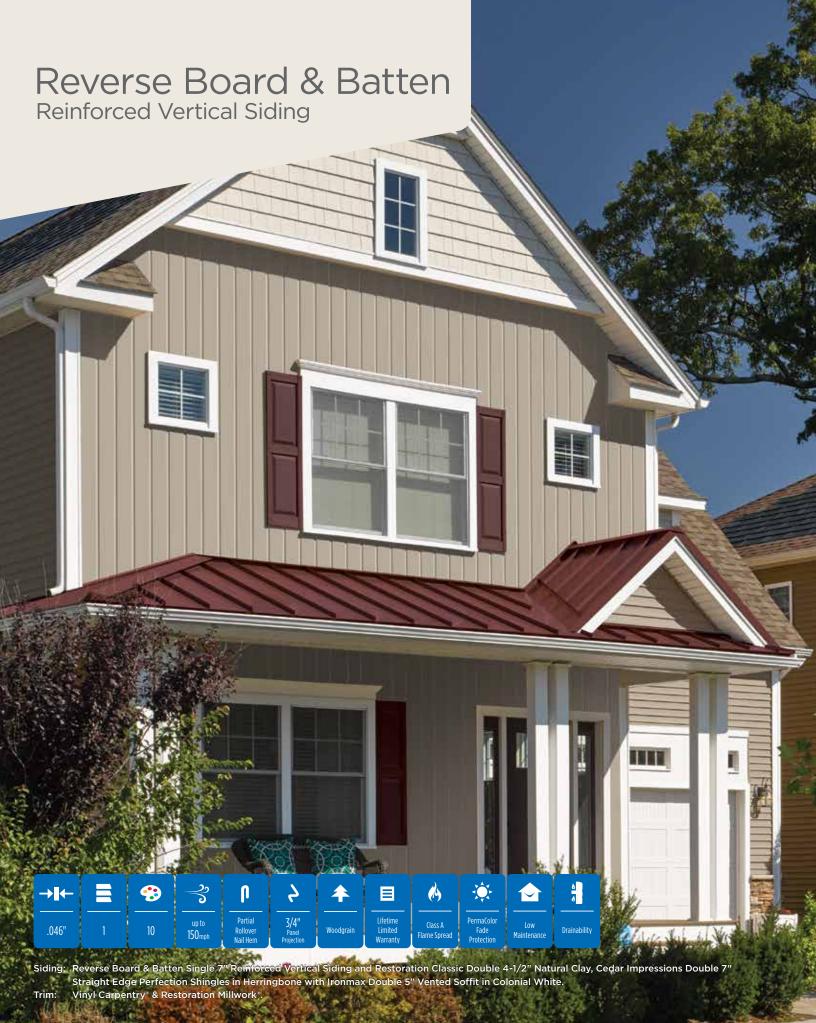

### Perform. Protect. Preserve.

RISE Siding and Trim products are designed for demanding jobs. Quality synthetic fibers such as polyester, nylon, and fiberglass are core ingredients that result in affordable, durable, and long-lasting siding and trim options. These fibers come from post-consumer and post-industrial recycle and waste streams making RISE a forward-looking alternative to cement, and wood-based products.

## **RISE** SIDING & TRIM

WOODGRAIN

All products available in both woodgrain and true smooth finishes.

### **Composite Siding**

**Look/Feel of Wood:** You can cut, install and handle RISE siding and trim like traditional wood because RISE mimics natural wood's simplicity and flexibility, but without the associated cost and maintenance. No special tools needed.

Page 36

**Ground Contact & Moisture Resistance:** RISE products withstand heavy rain and snow while defying freeze/thaw damage and resisting rot. RISE siding and trim products are also the only hard siding products on the market that allow for incidental ground contact.

**Easy to Handle:** With less breakage and no special tools required, you can save time and reduce jobsite waste. RISE is also the only exterior siding product available in 13′ 4″ (160″) lengths, making it the perfect length for 16″ on center stud spacing.

**94% Recycle Content:** RISE products are created with 94% recycled materials. By reclaiming the high performance synthetic fibers and polymers, we were able to engineer a durable siding solution that reduces the need to landfill these materials.

**30-Year Warranty:** RISE products are backed by a 30-year substrate limited warranty.

RISE siding and trim is available in primed or prepainted finishes. Product sizes and pre-finish color availability varies by region.