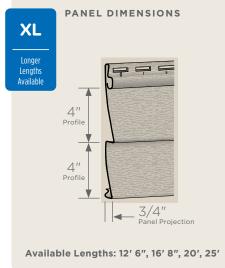

Cream  | •               | •               |                          |                       |                       |  |
|                   | Snow            |                 |                 | •                        |                       |                       |  |
|                   | Colonial White  | •               | •               | •                        | •                     | •                     |  |
|                   |                 |                 |                 |                          |                       |                       |  |

★ New Color

\*Deluxe Colors















S

STUDfinder

N

Rollover Nail Hem

A

Post-Formed Positive Lock

panel to create rigidity and durability you'd expect from a hardboard cladding.



EΩ

























|                   | D4<br>Clapboard | D5<br>Clapboard | D5<br>Dutchlap | XL<br>D4<br>Clapboard | XL<br>D5<br>Dutchlap |        |
|-------------------|-----------------|-----------------|----------------|-----------------------|----------------------|--------|
| Arbor Blend**     | •               |                 | •              |                       |                      |        |
| Weathered Blend** | •               | 100             | •              |                       |                      | 1000   |
| Frontier Blend**  | •               |                 | •              |                       |                      |        |
| Natural Blend**   | •               |                 | •              |                       |                      |        |
| Drif