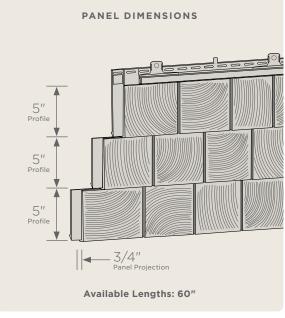

### **Panel Projection:**

Identifies the full depth of a siding panel as measured from the back of the panel to the tip of the front of the panel. Deeper panel projections add rigidity to siding products while providing wider shadow lines that enhance aesthetics. This measurement is also used for proper sizing of accessories necessary to install the siding.

#### **Profiles:**

Lists the number of different profiles available within each product line. A profile is the contour or outline of a panel as viewed from the side or end. Product profiles, such as clapboard and dutchlap, are designed to mimic the different architectural styles of wood or stone cladding products.