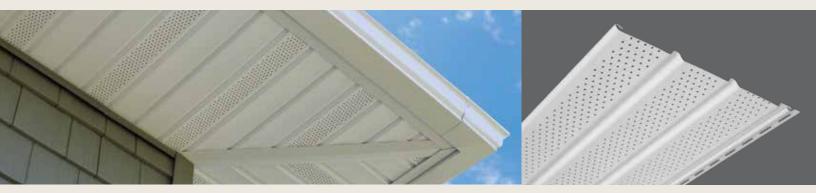

## Vinyl and Aluminum Soffit / Porch Panel

| Invisivent® Triple 3-1/3"73 |
|-----------------------------|
| Perimeter™ Triple 3-1/3″73  |
| Beaded73                    |
| Ironmax <sup>™</sup>        |
| Universal74                 |
| Value75                     |
| Aluminum Triple 4"76        |
| Aluminum Quad 4"76          |
| Aluminum Accessories77      |

#### Trim

| Vinyl Carpentry®78      |
|-------------------------|
| Restoration Millwork®80 |
| Finishing Touches82     |
| Underlayment            |
| CertaWrap™84            |

Colors shown throughout this brochure are as accurate as printing methods will permit. Please see product samples before making final selection. Materials of differing gloss level, texture, composition and orientation can look different despite being the same color, it is important to get samples of every product being considered and place them where they will be installed.