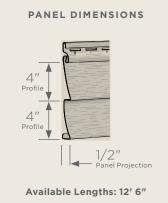

### **Panel Projection:**

Identifies the full depth of a siding panel as measured from the back of the panel to the tip of the front of the panel. Deeper panel projections add rigidity to siding products while providing wider shadow lines that enhance aesthetics. This measurement is also used for proper sizing of accessories necessary to install the siding.

#### **Profiles:**

Lists the number of different profiles available within each product line. A profile is the contour or outline of a panel as viewed from the side or end. Product profiles, such as clapboard and dutchlap, are designed to mimic the different architectural styles of wood or stone cladding products.