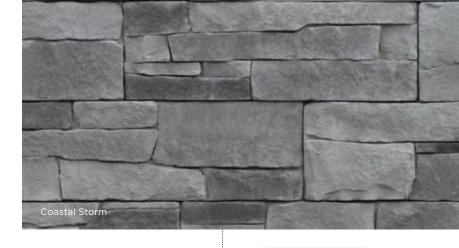

## STONEfaçade<sup>™</sup> NEW color

Coastal Storm has been added to the STONEfaçade line alongside a new matching accessory color, Charcoal.

Page 40