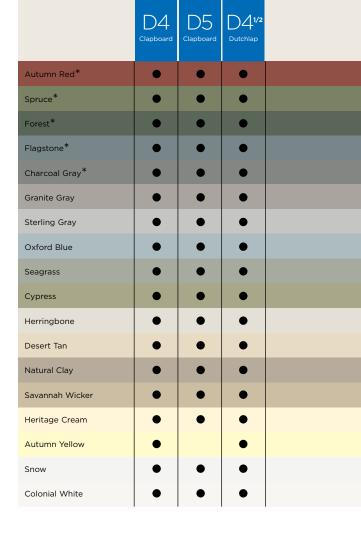

#### Colors:

Shows the number of different colors available within each product line. The CertainTeed Siding Collection features solid colors that replicate the look of freshly painted cedar and variegated blends which provide the appearance of semitransparent stained finish.