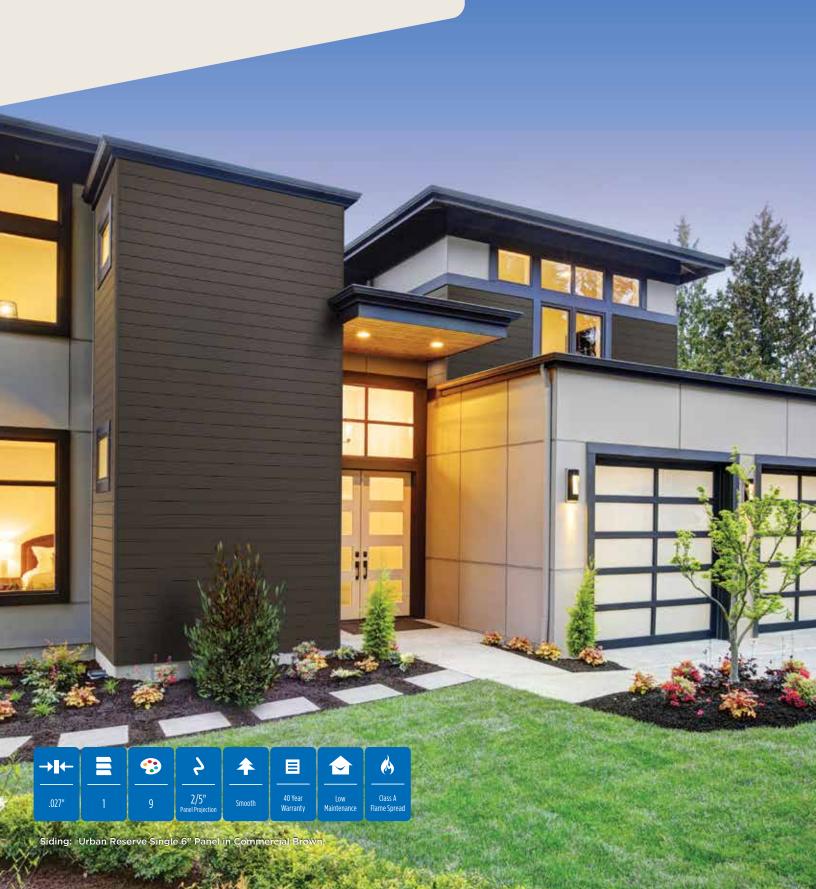

## Urban Reserve<sup>™</sup> Aluminum Siding

Transform any exterior with a contemporary accent or shield an entire home with lasting beauty. Urban Reserve offers unlimited possibilities installed vertically or horizontally. With premium strength and performance, enjoy reliable, low-maintenance metal siding and soffit in any climate.