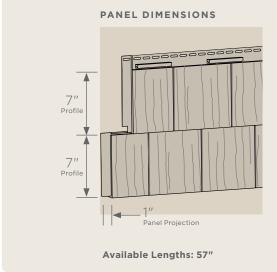

### **Panel Projection:**

Identifies the full depth of a siding panel as measured from the back of the panel to the tip of the front of the panel. Deeper panel projections add rigidity to siding products while providing wider shadow lines that enhance aesthetics. This measurement is also used for proper sizing of accessories necessary to install the siding.

#### **Profiles:**

Lists the number of different profiles available within each product line. A profile is the contour or outline of a panel as viewed from the side or end. Product profiles, such as clapboard and dutchlap, are designed to mimic the different architectural styles of wood or stone cladding products.