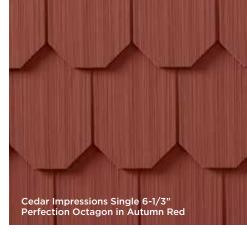

## Cedar Impressions®

Graystone and Sparrow get added to Cedar Impressions Double 7" Straight Edge Perfection, Triple 5" & Double 7" Staggered. Sparrow only gets added to Cedar Impressions Double 7" Rough-Split.

### Page 18, 22, 28