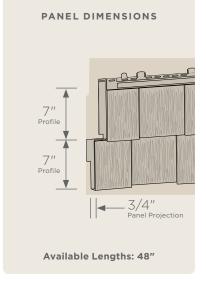

### **Panel Projection:**

Identifies the full depth of a siding panel as measured from the back of the panel to the tip of the front of the panel. Deeper panel projections add rigidity to siding products while providing wider shadow lines that enhance aesthetics. This measurement is also used for proper sizing of accessories necessary to install the siding.

#### **Profiles:**

Lists the number of different profiles available within each product line. A profile is the contour or outline of a panel as viewed from the side or end. Product profiles, such as clapboard and dutchlap, are designed to mimic the different architectural styles of wood or stone cladding products.