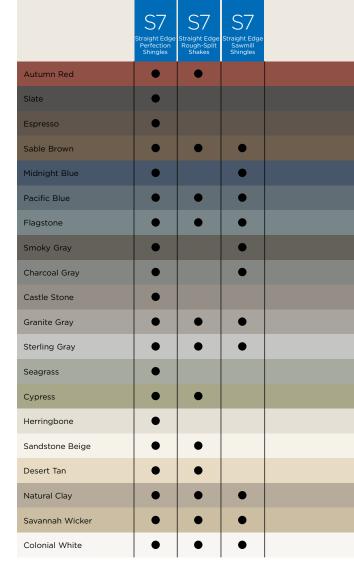

## Cedar Impressions®

Graystone and Sparrow get added to Cedar Impressions Double 7" Straight Edge Perfection, Triple 5" & Double 7" Staggered. Sparrow only gets added to Cedar Impressions Double 7" Rough-Split.

### **Generation 3**

- Introduced Triple 5" Sawmill Shingles
- Also introduced Individual 5" Sawmill Shingles and Single 7" Perfection Shingles featuring Ageless Cedar™ color technology color blended throughout the shingle
- Created offset corner accessories for
- Launch a refined Double 7" panel
- Development of new accent shapes: Scallop, Half-Cove and Octagon
- Introduced solid colors into the Single 7" panel

\* Balanced Mix - premium colors