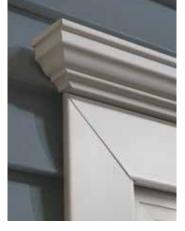

### **Beveled perimeter**

Improves overall fit and finish for an uninterrupted appearance along the length of the wall.