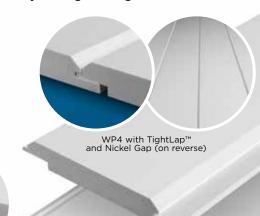

### Fully-integrated rainscreen

A 3/8" steel insert embedded into each panel allows top-to-bottom drainage that protects walls from moisture build-up, and reduces the potential for moisture-related issues.

### **Beveled perimeter**

Improves overall fit and finish for an uninterrupted appearance along the length of the wall.