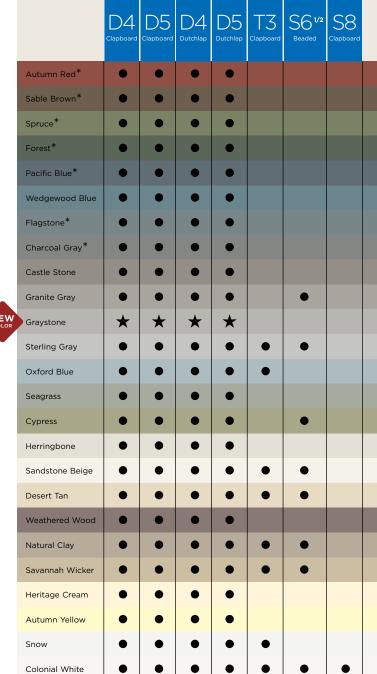

### MainStreet™

Graystone gets added to Double 4" Clapboard, Double 5" Clapboard, Double 4" Dutchlap and Double 5" Dutchlap.

Page 64

NEW COLORS

## Cedar Impressions®

Graystone and Sparrow get added to Cedar Impressions Double 7" Straight Edge Perfection, Triple 5" & Double 7" Staggered. Sparrow only gets added to Cedar Impressions Double 7" Rough-Split.

## Restoration Classic<sup>™</sup>

Wedgewood Blue, Graystone and Weathered Wood get added to Double 4" Clapboard and Double 4-1/2" Dutchlap.