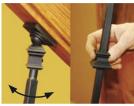

# **Finished Look:**

Open Tread Top Connection

# **Elégant Look**

**Full Flexibility** 

• Unique and sophisticated attachment hardware

• Adjusts to up to 45° angle of ascent • Open Tread and Kneewall Stairways

• Balusters are screwed into place

**Unsurpassed Durability** 

**Bottom Connection** 

Bottom Connection