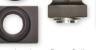

# Optional Products Available . . .

**Used when replacing wood** balusters with IronPro™

Universal Cover Plate

Select one metal Universal Cover Plate (LI-PROPLT1) for each 11/4" or 13/4" wood baluster replacement on open treads or level sections when using the Base Collar & Threaded Disc, or on a kneewall when using the Round Socket.

Select one metal **Rectangular Socket Cover Plate** (LI-PROPLT2) for each 11/4" or

134" wood baluster replacement on a kneewall when using the rectangular socket.

© 2012 L.J. Smith, Inc.