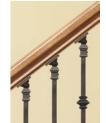

# **SIMPLIFIED Iron Installation with...**

With IronPro accessories, you can enjoy a beautiful Before iron balustrade installed in 1/3 of the time of a typical installation. The combination of wood handrail, wood newels and iron balusters will match most any décor and can add value to your home. IronPro is secured

to the handrail, treads and kneewall utilizing high quality, self-drilling screws or bolts. It's ideal for remodeling too!



#### View IronPro Video...

for your phone



# **Finished Look:**

Open Tread Top Connection









# **Elégant Look**

**Full Flexibility** 

• Unique and sophisticated attachment hardware

• Adjusts to up to 45° angle of ascent • Open Tread and Kneewall Stairways

• Balusters are screwed into place

**Unsurpassed Durability** 



**Bottom Connection** 



Bottom Connection



# The installation process is fast & simple...

Cut the wood baluster and remove. (For remodel only)



Attach the IronPro Fasteners using the provided hardware.



Measure and cut the iron balusters.



Insert the iron baluster. pivot, and swing into



Align the assembly and screw into place. Tighten



Detailed instructions are available at www.LJSmith.com

Important: When replacing wood balusters with iron balusters, be sure to check your local building codes for compliance. For Interior Use Only.

# **W