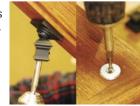

# The installation process is fast & simple...

Cut the wood baluster and remove. (For remodel only)

Attach the IronPro Fasteners using the provided hardware.

Measure and cut the iron balusters.

Insert the iron baluster. pivot, and swing into

Align the assembly and screw into place. Tighten

Detailed instructions are available at www.LJSmith.com

Important: When replacing wood balusters with iron balusters, be sure to check your local building codes for compliance. For Interior Use Only.