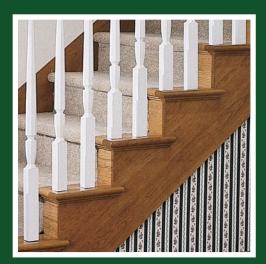

# **What does your** stairway look like?

**Open Tread** 

Kneewall

Now you can begin selecting *Fron* Pro™ components for your stairway.

# Kneewall Stairway

Select one Fron Pro™ Kneewall Kit (LI-PROKNE) for each baluster you plan to install. This kit includes the items to the right.