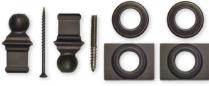

# Kneewall Stairway

Select one Fron Pro™ Kneewall Kit (LI-PROKNE) for each baluster you plan to install. This kit includes the items to the right.

# Optional Products Available . . .

**Used when replacing wood** balusters with IronPro™

Universal Cover Plate

Select one metal Universal Cover Plate (LI-PROPLT1) for each 11/4" or 13/4" wood baluster replacement on open treads or level sections when using the Base Collar & Threaded Disc, or on a kneewall when using the Round Socket.

Select one metal **Rectangular Socket Cover Plate** (LI-PROPLT2) for each 11/4" or

134" wood baluster replacement on a kneewall when using the rectangular socket.

© 2012 L.J. Smith, Inc.