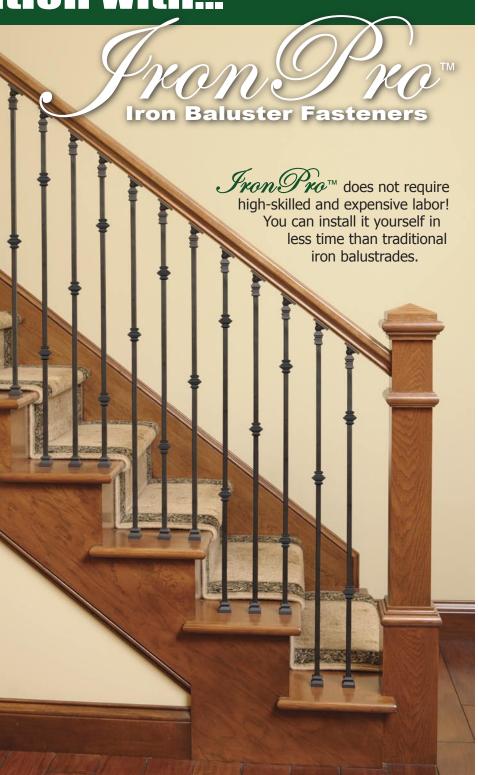

# **SIMPLIFIED Iron Installation with...**

With IronPro accessories, you can enjoy a beautiful Before iron balustrade installed in 1/3 of the time of a typical installation. The combination of wood handrail, wood newels and iron balusters will match most any décor and can add value to your home. IronPro is secured

to the handrail, treads and kneewall utilizing high quality, self-drilling screws or bolts. It's ideal for remodeling too!

# **Elégant Look**

**Full Flexibility** 

• Unique and sophisticated attachment hardware

• Adjusts to up to 45° angle of ascent • Open Tread and Kneewall Stairways

• Balusters are screwed into place

**Unsurpassed Durability** 