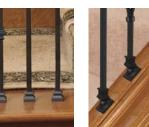

# Optional Products Available . . .

**Used when replacing wood** balusters with IronPro™

Universal Cover Plate

Select one metal Universal Cover Plate (LI-PROPLT1) for each 11/4" or 13/4" wood baluster replacement on open treads or level sections when using the Base Collar & Threaded Disc, or on a kneewall when using the Round Socket.

Select one metal **Rectangular Socket Cover Plate** (LI-PROPLT2) for each 11/4" or

134" wood baluster replacement on a kneewall when using the rectangular socket.

© 2012 L.J. Smith, Inc.