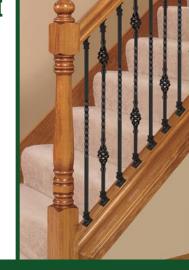

# **SIMPLIFIED Iron Installation with...**

With IronPro accessories, you can enjoy a beautiful Before iron balustrade installed in 1/3 of the time of a typical installation. The combination of wood handrail, wood newels and iron balusters will match most any décor and can add value to your home. IronPro is secured

# **Elégant Look**

**Full Flexibility** 

• Unique and sophisticated attachment hardware

• Adjusts to up to 45° angle of ascent • Open Tread and Kneewall Stairways

• Balusters are screwed into place

**Unsurpassed Durability** 