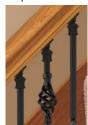

# **Finished Look:**

Open Tread Top Connection

# **Elégant Look**

**Full Flexibility** 

• Unique and sophisticated attachment hardware

• Adjusts to up to 45° angle of ascent • Open Tread and Kneewall Stairways

• Balusters are screwed into place

**Unsurpassed Durability** 