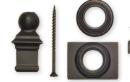

### Open Tread Stairway

Select one Fron Pro<sup>TM</sup> Level Kit (LI-PROLVL) for each baluster you plan to install. This kit includes the items to the right.

Centering

### Level Sections (if applicable)

Select one Fron Pro™ Level Kit for each baluster you plan to install on level sections. This is the same packet as is used for an Open Tread Stairway (above). A **Kneewall Kit** can be used on level sections, if preferred.