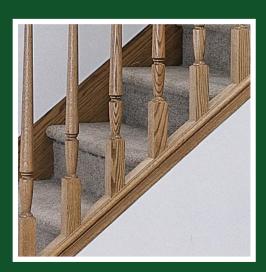

# **What does your** stairway look like?

**Open Tread** 

Kneewall

Now you can begin selecting *Fron* Pro™ components for your stairway.

### Open Tread Stairway

Select one Fron Pro<sup>TM</sup> Level Kit (LI-PROLVL) for each baluster you plan to install. This kit includes the items to the right.

Centering