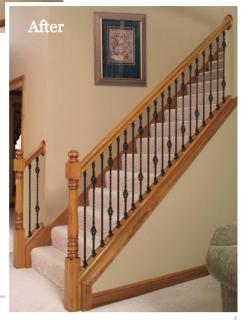

# **SIMPLIFIED Iron Installation with...**

With IronPro accessories, you can enjoy a beautiful Before iron balustrade installed in 1/3 of the time of a typical installation. The combination of wood handrail, wood newels and iron balusters will match most any décor and can add value to your home. IronPro is secured

to the handrail, treads and kneewall utilizing high quality, self-drilling screws or bolts. It's ideal for remodeling too!