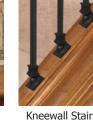

# **What does your** stairway look like?

**Open Tread** 

Kneewall

Now you can begin selecting *Fron* Pro™ components for your stairway.

# Kneewall Stairway

Select one Fron Pro™ Kneewall Kit (LI-PROKNE) for each baluster you plan to install. This kit includes the items to the right.