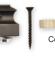

# The installation process is fast & simple...

Cut the wood baluster and remove. (For remodel only)

Attach the IronPro Fasteners using the provided hardware.

Measure and cut the iron balusters.

Insert the iron baluster. pivot, and swing into

Align the assembly and screw into place. Tighten

Detailed instructions are available at www.LJSmith.com

Important: When replacing wood balusters with iron balusters, be sure to check your local building codes for compliance. For Interior Use Only.