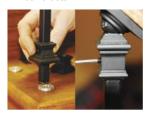

# The installation process is fast & simple...

Cut the wood baluster and remove. (For remodel only)

Attach the IronPro Fasteners using the provided hardware.

Measure and cut the iron balusters.

Insert the iron baluster. pivot, and swing into

Align the assembly and screw into place. Tighten

Detailed instructions are available at www.LJSmith.com

Important: When replacing wood balusters with iron balusters, be sure to check your local building codes for compliance. For Interior Use Only.