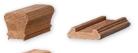

#### Fillet - Used when the spacing of the balusters change in the handrail or shoerail

will change.

LJ-6000F Fillet for 11/4" plowed handrail and/or shoerail.

LJ-6007 Fillet for 13/4"

Fillet is also used under non-plowed

rail when the spacing of the balusters

plowed handrail and/or shoerail.

For detailed instructions, visit www.LJSmith.com

L.J. Smith Stair Systems

35280 Scio-Bowerston Road • Bowerston, OH 44695 (740) 269-2221 • Fax (740) 269-9047