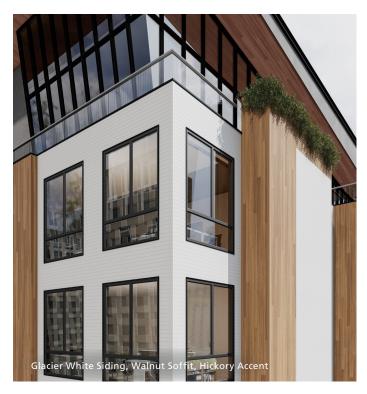

# DESIGN WITH A BRAND NEW PERSPECTIVE

Limitless versatility. Endless possibilities. Zero compromises.

**-}}**)

- 4" or 6" shiplap reveal
- Vertical, horizontal, or diagonal orientation
- Slight- or Flush-gap
- Siding, Soffit, or Accent application
- Choose between 3 authentic woodgrains and 4 modern solid colors