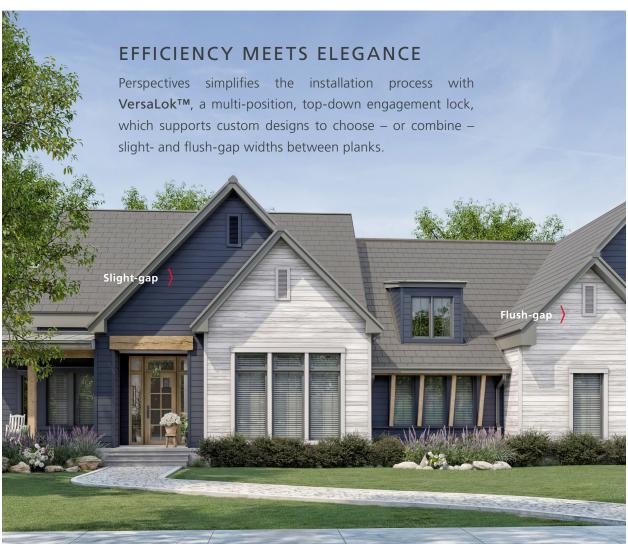

# DESIGN WITH A BRAND NEW PERSPECTIVE

Limitless versatility. Endless possibilities. Zero compromises.

**-}}**)

- 4" or 6" shiplap reveal
- Vertical, horizontal, or diagonal orientation
- Slight- or Flush-gap
- Siding, Soffit, or Accent application
- Choose between 3 authentic woodgrains and 4 modern solid colors