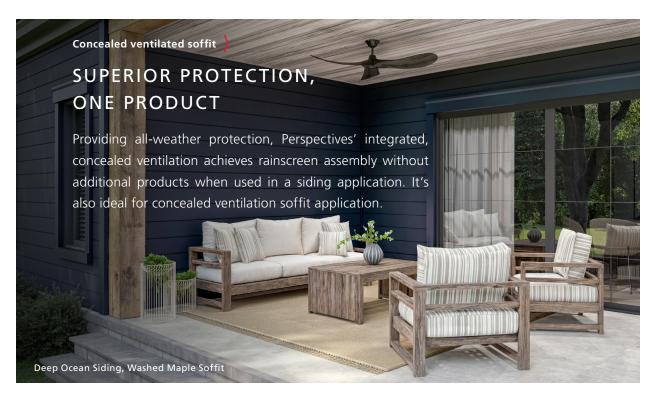

# DESIGN WITH A BRAND NEW PERSPECTIVE

Limitless versatility. Endless possibilities. Zero compromises.

**-}}**)

- 4" or 6" shiplap reveal
- Vertical, horizontal, or diagonal orientation
- Slight- or Flush-gap
- Siding, Soffit, or Accent application
- Choose between 3 authentic woodgrains and 4 modern solid colors