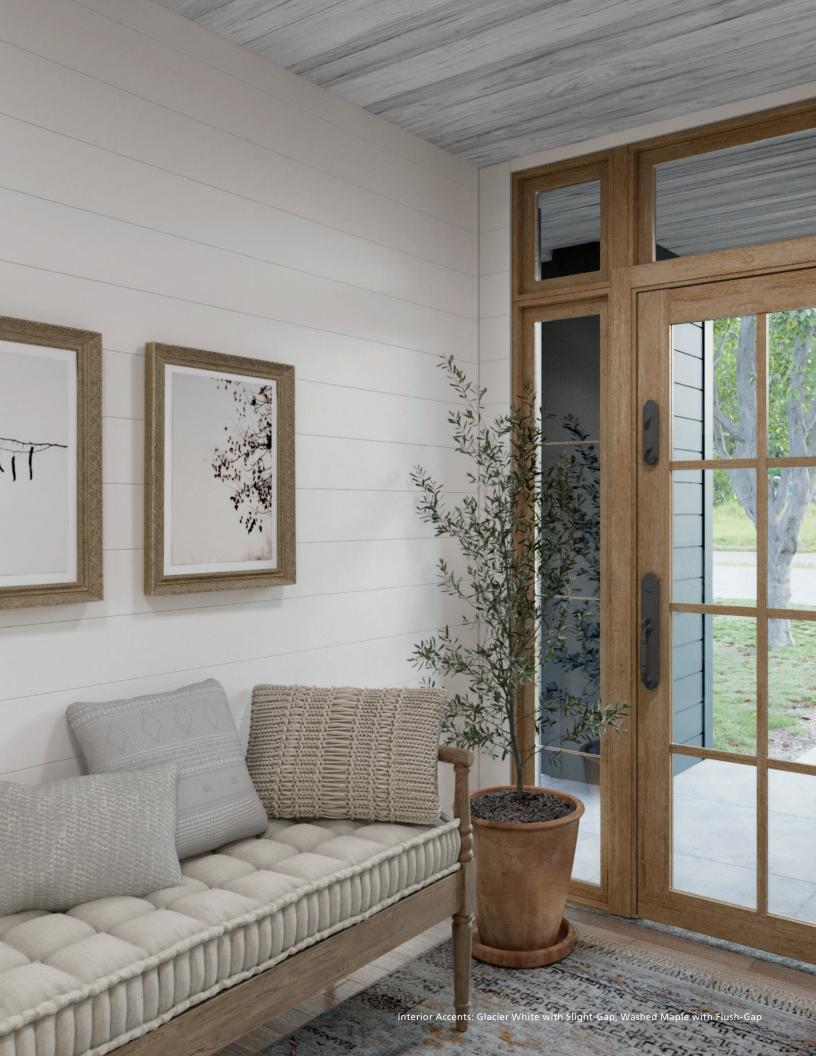

# DESIGN WITH A BRAND NEW PERSPECTIVE

Limitless versatility. Endless possibilities. Zero compromises.

**-}}**)

- 4" or 6" shiplap reveal
- Vertical, horizontal, or diagonal orientation
- Slight- or Flush-gap
- Siding, Soffit, or Accent application
- Choose between 3 authentic woodgrains and 4 modern solid colors