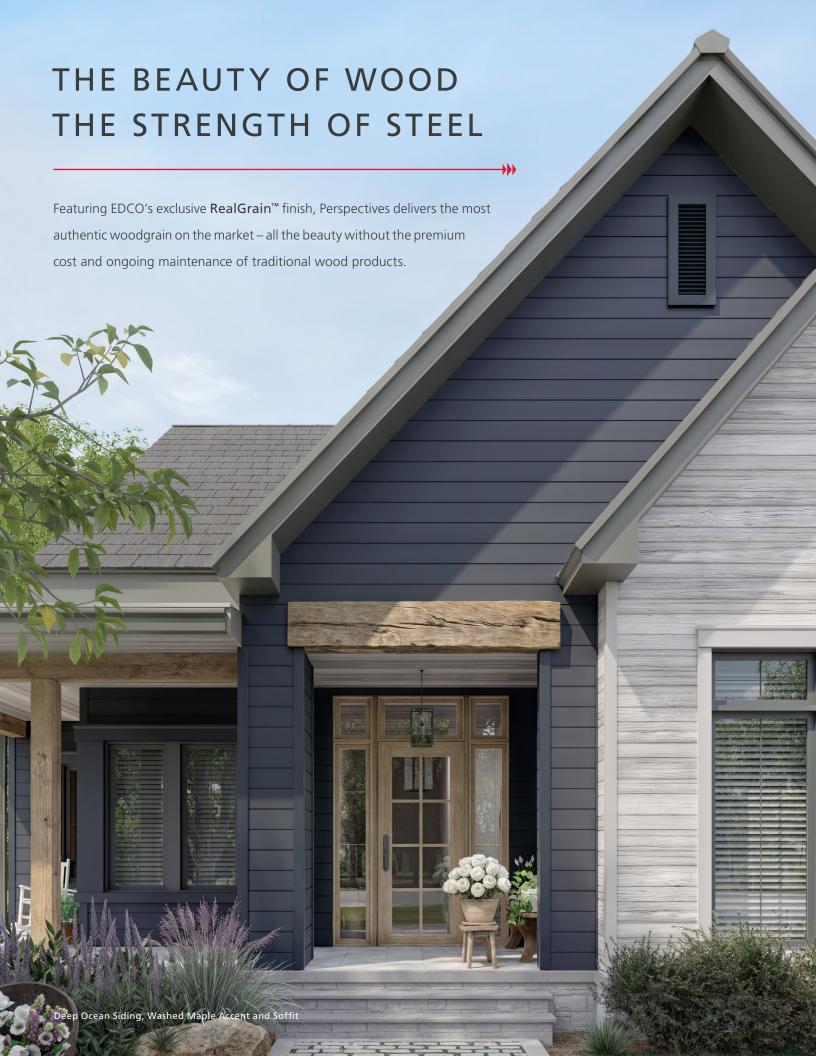

#### TIMELESS BEAUTY, LASTING PEACE OF MIND

Crafted from 26-gauge, non-combustible steel, Perspectives is designed to withstand even the most extreme weather conditions – fire, wind, and impact. Backed by a limited lifetime warranty, it's engineered with integrated features and color-coating technology that will preserve both structure and style for decades.

#### **ECO-CONSCIOUS DESIGN**

Sustainability is built into every Perspectives plank, made from 100% recyclable steel with up to 80% recycled content. Proudly sourced in America, EDCO combines environmental responsibility with uncompromising quality.