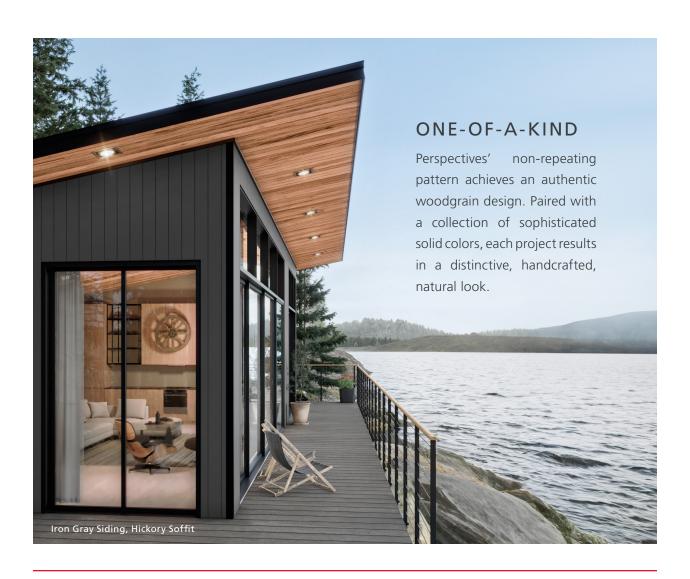

# DESIGN WITH A BRAND NEW PERSPECTIVE

Limitless versatility. Endless possibilities. Zero compromises.

**-}}**)

- 4" or 6" shiplap reveal
- Vertical, horizontal, or diagonal orientation
- Slight- or Flush-gap
- Siding, Soffit, or Accent application
- Choose between 3 authentic woodgrains and 4 modern solid colors

#### AUTHENTIC REALGRAIN