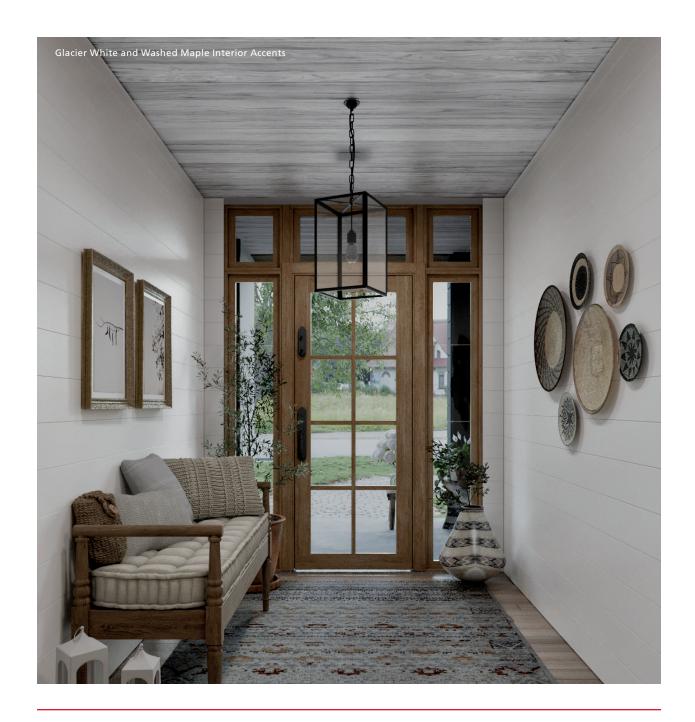

# DESIGN WITH A BRAND NEW PERSPECTIVE

Limitless versatility. Endless possibilities. Zero compromises.

**-}}**)

- 4" or 6" shiplap reveal
- Vertical, horizontal, or diagonal orientation
- Slight- or Flush-gap
- Siding, Soffit, or Accent application
- Choose between 3 authentic woodgrains and 4 modern solid colors

#### AUTHENTIC REALGRAIN