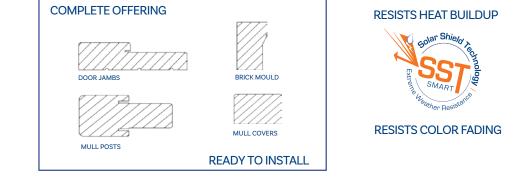

## BLACK DURA-PLAST FX NOW AVAILABLE AT MID-AM

- Prefinished composite Door Frame System ready-to-install and rot-free.
- Dura-Plast FX is built on the full composite door frame system Dura-Plast, laminated with the highest performance exterior film on the market, making Dura-Plast FX worry-free, with a finish that will last for decades to come.
- AVAILABLE ONLY IN 6/8 HEIGHT IN BOTH 4 9/16" and 6 9/16" WIDTHS.