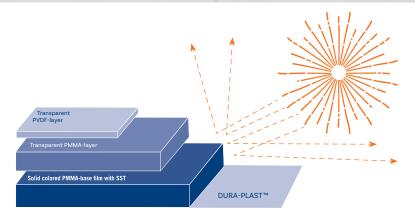

## BLACK DURA-PLAST FX NOW AVAILABLE AT MID-AM

- Prefinished composite Door Frame System ready-to-install and rot-free.
- Dura-Plast FX is built on the full composite door frame system Dura-Plast, laminated with the highest performance exterior film on the market, making Dura-Plast FX worry-free, with a finish that will last for decades to come.
- AVAILABLE ONLY IN 6/8 HEIGHT IN BOTH 4 9/16" and 6 9/16" WIDTHS.