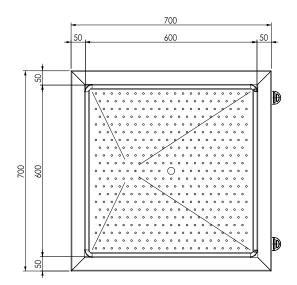

## **Technical Data:**

Dimensions: W x D x H: 700 x 700 x 750

All Culinaire products are supplied with a 12 month parts and labour warranty as standard.