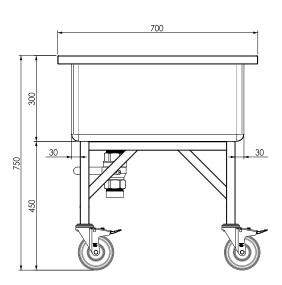

## **Technical Data:**

Dimensions: W x D x H: 700 x 700 x 750

All Culinaire products are supplied with a 12 month parts and labour warranty as standard.