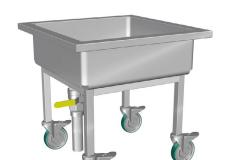

## **Product Information:**

- Robust construction from 304 grade stainless steel with a No.4 finish
- 25mm radius internal corners to stainless steel sink prevent bacteria growth in sharp corners, easy to clean
- 50mm stainless steel ball valve enables easy draining
- Easy-push 125mm swivel castors, with brakes
- Mobile so can be pushed and positioned where convenient

#### Standard:

- Sturdy 25mm stainless steel square tube legs
- 200mm deep sinks suit 1 x standard 500 x 500 dishwasher
- 300mm deep sinks suits 2 x standard 500 x 500 dishwasher baskets.