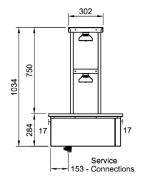

## **Technical Data:**

Dimensions: W x D x H: 2157 x 647 x 1034 Cutout Dimensions: 2135 x 625 Total Connected Load: 6.9kW 240V 3Ø + N + E

Electrical Connection:

Phase 1 Connection: Phase 2 Connection: Phase 3 Connection:

Water Connection: 15mm Waste Connection: 50mm

Front Elevation

**End Elevation** 

All Culinaire products are supplied with a 12 month parts and labour warranty as standard.