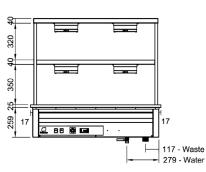

## **Technical Data:**

Dimensions: W x D x H: 2157 x 647 x 1034 Cutout Dimensions: 2135 x 625 Total Connected Load: 6.9kW 240V 3Ø + N + E

Electrical Connection:

Phase 1 Connection: Phase 2 Connection: Phase 3 Connection:

Water Connection: 15mm Waste Connection: 50mm

Front Elevation

**End Elevation** 

All Culinaire products are supplied with a 12 month parts and labour warranty as standard.