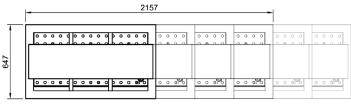

## **Technical Data:**

Dimensions: W x D x H: 2157 x 647 x 1034 Cutout Dimensions: 2135 x 625 Total Connected Load: 6.9kW 240V 3Ø + N + E

Electrical Connection:

Phase 1 Connection: Phase 2 Connection: Phase 3 Connection: