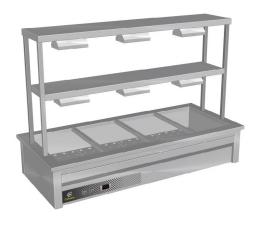

# 2-Tier Gantry - Heat lamps Top & Bottom Shelf

#### **Product Information:**

- Unit comes complete with CH.BM.U bain marie plus drop-in bench top and double overhead heated gantry fully fitted and wired. Gantry is welded to bench top
- Adjustable digital temperature controller allows food to be held between +65°C to +90°C (food must be heated above 65°C before being placed in the bain marie)
- Wet or dry operation (temperature varies greatly when run dry, should not be left unattended for long periods of time)
- Suits gastronorm pans up to 150mm deep (sold separately)
- This display is designed to be installed into a cut-out in a new or existing bench top which allows for simple, inexpensive installation
- Gantry constructed from 304 grade stainless steel with a No.4
- 2 tier overhead gantry comes in either single heated (GDB heat lamps to bottom level) or double heated (GDD - heat lamps to top and bottom levels)
- Overhead Quartz IR heat lamps provide heat and illumination to the product below
- Individual On/Off switches to operate bain marie and overhead gantry heat lamps

## **Product Code:**

СН Culinaire Heated вм Bain Marie D Drop-in

**GDD** Double Shelf Gantry - 2

Tier Heated 6 Modules

CH.BM.DR.GDD.6