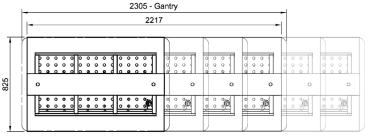

## Technical Data:

Dimensions: W x D x H: 2217 x 825 x 661
Cutout Dimensions: 2200 x 805
Total Connected Load: 5.7kW

Electrical Connection: 240V 3Ø + N + E

Phase 1 Connection: Phase 2 Connection: Phase 3 Connection: