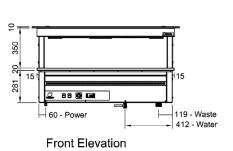

## Technical Data:

Dimensions: W x D x H: 2217 x 825 x 661
Cutout Dimensions: 2200 x 805
Total Connected Load: 5.7kW

Electrical Connection: 240V 3Ø + N + E

Phase 1 Connection: Phase 2 Connection: Phase 3 Connection:

Water Connection: 15mm
Waste Connection: 50mm

All Culinaire products are supplied with a 12 month parts and labour warranty as standard.