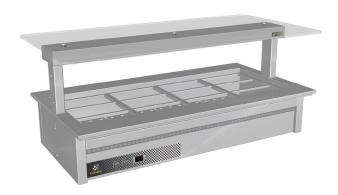

#### **Product Information:**

- This display is designed to be installed into a cut-out in a new or existing bench top which allows for simple installation
- Pans are recessed to minimise water condensation on surrounding bench top
- Double skinned air insulated on all sides to minimise heat to external panels
- Robust construction from 304 grade stainless steel with a No.4 finish
- Adjustable digital temperature controller allows food to be held between +65°C to +90°C (food must be heated above 65°C before being placed in bain marie)
- Wet or dry operation (temperature varies greatly when run dry, should not be left unattended for long periods of time)
- Fitted with 10mm thick toughened glass gantry with overhead Quartz IR heat lamps to provide heat and illumination to the product below
- Individual On/Off switches to operate bain marie and overhead gantry heat lamps
- Overhead heat lamps are fully adjustable via a solid-state voltage controller for accurate temperature selection
- · Water inlet at opposite end to drain for ease of cleaning
- Ready for connection to hot water inlet and waste, valves supplied loose for onsite connection to services
- Suits gastronorm pans up to 150mm deep (sold separately).