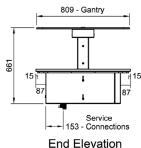

## Technical Data:

Dimensions: W x D x H: 2217 x 825 x 661
Cutout Dimensions: 2200 x 805
Total Connected Load: 5.7kW

Electrical Connection: 240V 3Ø + N + E

Phase 1 Connection: Phase 2 Connection: Phase 3 Connection:

Water Connection: 15mm
Waste Connection: 50mm

All Culinaire products are supplied with a 12 month parts and labour warranty as standard.