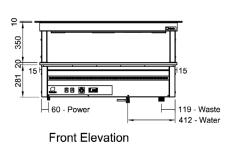

## Technical Data:

Dimensions: W x D x H: 1537 x 825 x 661 Cutout Dimensions: 1520 x 805 Total Connected Load: 3.9kW

Electrical Connection: 240V 1Ø + N + E

Water Connection: 15mm Waste Connection: 50mm

All Culinaire products are supplied with a 12 month parts and labour warranty as standard.