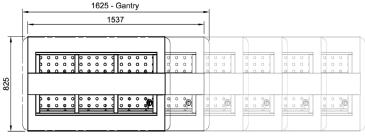

# Optional Extras:

Radius Well

Add R to code after CH.BMC.DR.GSB.4

the .D

D

(If required, must be nominated at time of

order)

Plan View

## Technical Data:

Dimensions: W x D x H: 1537 x 825 x 661 Cutout Dimensions: 1520 x 805 Total Connected Load: 3.9kW

Electrical Connection: 240V 1Ø + N + E

Water Connection: 15mm Waste Connection: 50mm

All Culinaire products are supplied with a 12 month parts and labour warranty as standard.