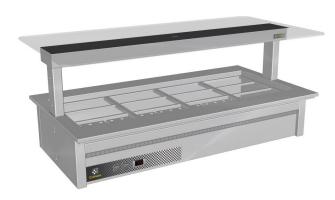

#### **Product Information:**

- This display is designed to be installed into a cut-out in a new or existing bench top which allows for simple installation
- Pans are recessed to minimise water condensation on surrounding bench top
- Double skinned air insulated on all sides to minimise heat to external panels
- Robust construction from 304 grade stainless steel with a No.4 finish
- Adjustable digital temperature controller allows food to be held between +65°C to +90°C (food must be heated above 65°C before being placed in bain marie)
- Wet or dry operation (temperature varies greatly when run dry, should not be left unattended for long periods of time)
- Fitted with 10mm thick toughened glass gantry with overhead Quartz IR heat lamps to provide heat and illumination to the product below
- Individual On/Off switches to operate bain marie and overhead gantry heat lamps
- Overhead heat lamps are fully adjustable via a solid-state voltage controller for accurate temperature selection
- Water inlet at opposite end to drain for ease of cleaning
- Ready for connection to hot water inlet and waste, valves supplied loose for onsite connection to services
- Suits gastronorm pans up to 150mm deep (sold separately).

#### **Product Code:**

CH Culinaire Heated

BMC Bain Marie- Counter

Line Drop-in

GSB Flat Glass Gantry - Black

Painted Centre Section -

Adhesive Fix 4 Modules