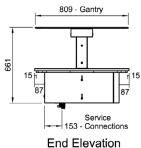

## Technical Data:

Dimensions: W x D x H: 1537 x 825 x 661 Cutout Dimensions: 1520 x 805 Total Connected Load: 3.9kW

Electrical Connection: 240V 1Ø + N + E

Water Connection: 15mm Waste Connection: 50mm

All Culinaire products are supplied with a 12 month parts and labour warranty as standard.