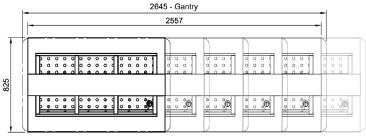

### **Technical Data:**

Dimensions: W x D x H: 2557 x 825 x 661 Cutout Dimensions: 2540 x 805 Total Connected Load: 6.75kW

Electrical Connection: 240V 3Ø + N + E

Phase 1 Connection: Phase 2 Connection: Phase 3 Connection: