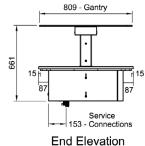

### **Technical Data:**

Dimensions: W x D x H: 2557 x 825 x 661 Cutout Dimensions: 2540 x 805 Total Connected Load: 6.75kW

Electrical Connection: 240V 3Ø + N + E

Phase 1 Connection: Phase 2 Connection: Phase 3 Connection:

Water Connection: 15mm Waste Connection: 50mm

All Culinaire products are supplied with a 12 month parts and labour warranty as standard.