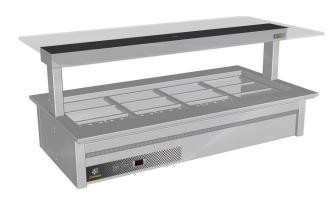

#### **Product Information:**

- This display is designed to be installed into a cut-out in a new or existing bench top which allows for simple installation
- Pans are recessed to minimise water condensation on surrounding bench top
- Double skinned air insulated on all sides to minimise heat to external panels
- Robust construction from 304 grade stainless steel with a No.4 finish
- Adjustable digital temperature controller allows food to be held between +65°C to +90°C (food must be heated above 65°C before being placed in bain marie)
- Wet or dry operation (temperature varies greatly when run dry, should not be left unattended for long periods of time)
- Fitted with 10mm thick toughened glass gantry with overhead Quartz IR heat lamps to provide heat and illumination to the product below
- Individual On/Off switches to operate bain marie and overhead gantry heat lamps
- Overhead heat lamps are fully adjustable via a solid-state voltage controller for accurate temperature selection
- Water inlet at opposite end to drain for ease of cleaning
- Ready for connection to hot water inlet and waste, valves supplied loose for onsite connection to services
- Suits gastronorm pans up to 150mm deep (sold separately).

### **Technical Data:**

Dimensions: W x D x H: 2557 x 825 x 661 Cutout Dimensions: 2540 x 805 Total Connected Load: 6.75kW

Electrical Connection: 240V 3Ø + N + E

Phase 1 Connection: Phase 2 Connection: Phase 3 Connection: