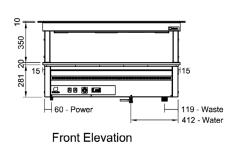

### **Technical Data:**

Dimensions: W x D x H: 2557 x 825 x 661 Cutout Dimensions: 2540 x 805 Total Connected Load: 6.75kW

Electrical Connection: 240V 3Ø + N + E

Phase 1 Connection: Phase 2 Connection: Phase 3 Connection:

Water Connection: 15mm Waste Connection: 50mm

All Culinaire products are supplied with a 12 month parts and labour warranty as standard.