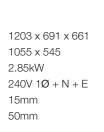

### **Technical Data:**

Dimensions: W x D x H: Cutout Dimensions: Total Connected Load: **Electrical Connection:** Water Connection: Waste Connection:

All Culinaire products are supplied with a 12 month parts and labour warranty as standard.