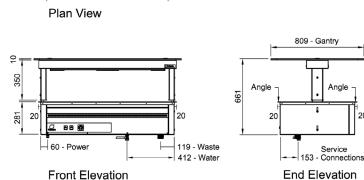

# Size 548 - Well 691 c

1285 - Gantry

**Product Information:** 

bench top

finish

external panels

product below

gantry heat lamps