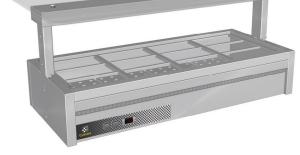

# **Bain Marie Under Bench - Counter Line**

### **Product Code:**

Line Under Bench Flat Glass Gantry -3 Modules

# Size 548 - Well 691 c

1285 - Gantry

**Product Information:** 

bench top

finish

external panels

product below

gantry heat lamps