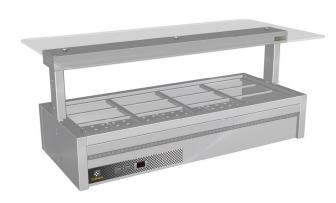

## **Product Information:**

- This display is designed to be mounted under a custom made bench top of your choice (manufactured & fitted by others)
- Pans are recessed to minimise water condensation on surrounding
- Double skinned air insulated on all sides to minimise heat to external panels
- Robust construction from 304 grade stainless steel with a No.4
- Adjustable digital temperature controller allows food to be held between +65°C to +90°C (food must be heated above 65°C before being placed in bain marie)
- Wet or dry operation (temperature varies greatly when run dry, should not be left unattended for long periods of time)
- Fitted with 10mm thick toughened glass gantry with overhead Quartz IR heat lamps to provide heat and illumination to the product below
- Gantry is detachable and height adjustable for ease of installation. To be connected by an electrician
- Individual On/Off switches to operate bain marie and overhead gantry heat lamps
- Overhead heat lamps are fully adjustable via a solid-state voltage controller for accurate temperature selection
- Water inlet at opposite end to drain for ease of cleaning
- Ready for connection to hot water inlet and waste, valves supplied loose for onsite connection to services
- Suits gastronorm pans up to 150mm deep (sold separately).

#### **Product Code:**

CH Culinaire Heated вмс Bain Marie - Counter

Line

U Under Bench GSF Flat Glass Gantry -

Stainless Steel Fixings

4 4 Modules