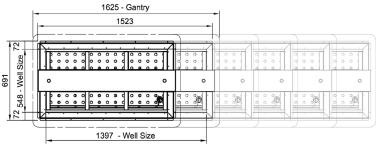

#### **Technical Data:**

Dimensions: W x D x H: 1543 x 691 x 661 1395 x 545 Cutout Dimensions: Total Connected Load: 3.9kW

240V 1Ø + N + E Electrical Connection:

Water Connection: 15mm Waste Connection: 50mm

Plan View

All Culinaire products are supplied with a 12 month parts and labour warranty as standard.