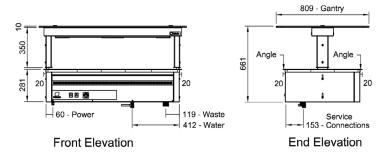

#### **Technical Data:**

Dimensions: W x D x H: 1543 x 691 x 661 1395 x 545 Cutout Dimensions: Total Connected Load: 3.9kW

240V 1Ø + N + E Electrical Connection:

Water Connection: 15mm Waste Connection: 50mm