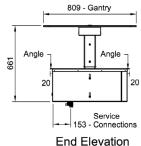

#### **Technical Data:**

Dimensions: W x D x H: 1883 x 691 x 661
Cutout Dimensions: 1735 x 545
Total Connected Load: 4.95kW

Electrical Connection: 240V 3Ø + N + E

Phase 1 Connection: Phase 2 Connection: Phase 3 Connection:

Water Connection: 15mm Waste Connection: 50mm

All Culinaire products are supplied with a 12 month parts and labour warranty as standard.