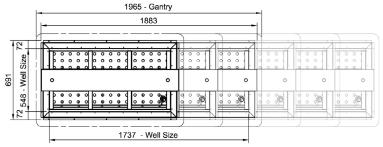

#### Optional Extras: Radius Well

Add R to code after

the U

(If required, must be nominated at time of

order)

Plan View

#### **Technical Data:**

Dimensions: W x D x H: 1883 x 691 x 661
Cutout Dimensions: 1735 x 545
Total Connected Load: 4.95kW

Electrical Connection: 240V 3Ø + N + E

Phase 1 Connection: Phase 2 Connection: Phase 3 Connection: