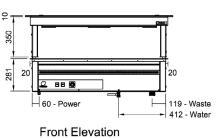

#### **Technical Data:**

Dimensions: W x D x H: 1883 x 691 x 661
Cutout Dimensions: 1735 x 545
Total Connected Load: 4.95kW

Electrical Connection: 240V 3Ø + N + E

Phase 1 Connection: Phase 2 Connection: Phase 3 Connection:

Water Connection: 15mm Waste Connection: 50mm

All Culinaire products are supplied with a 12 month parts and labour warranty as standard.