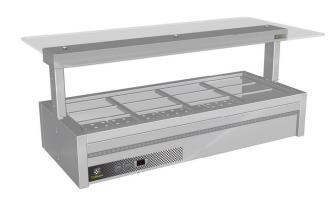

# **Bain Marie**

#### **Under Bench - Counter Line**

#### **Product Information:**

- This display is designed to be mounted under a custom made bench top of your choice (manufactured & fitted by others)
- Pans are recessed to minimise water condensation on surrounding bench top
- Double skinned air insulated on all sides to minimise heat to external panels
- Robust construction from 304 grade stainless steel with a No.4 finish
- Adjustable digital temperature controller allows food to be held between +65°C to +90°C (food must be heated above 65°C before being placed in bain marie)
- Wet or dry operation (temperature varies greatly when run dry, should not be left unattended for long periods of time)
- Fitted with 10mm thick toughened glass gantry with overhead Quartz IR heat lamps to provide heat and illumination to the product below
- Gantry is detachable and height adjustable for ease of installation.
   To be connected by an electrician
- Individual On/Off switches to operate bain marie and overhead gantry heat lamps
- Overhead heat lamps are fully adjustable via a solid-state voltage controller for accurate temperature selection
- · Water inlet at opposite end to drain for ease of cleaning
- Ready for connection to hot water inlet and waste, valves supplied loose for onsite connection to services
- Suits gastronorm pans up to 150mm deep (sold separately).