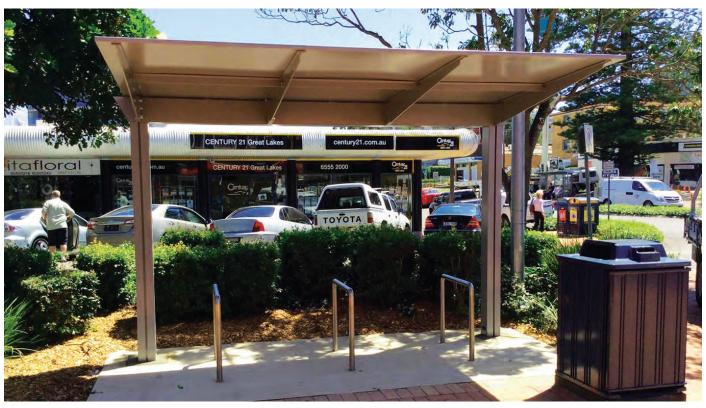

# STANDARD PRODUCT EVO BIKE SHELTER

#### Features:

Aluminium roof
LED lighting
Internal drainage
Bicycle parking solutions
Concealed footings
Scaleable design
Modular design