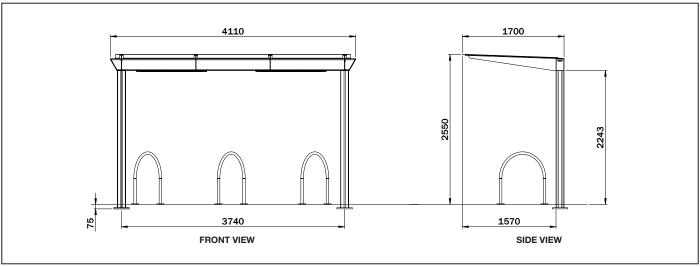

## Dimensions (mm):

Overall: 4110W x 1700D x 2550H Internal: 3740W x 1570D x 2243H