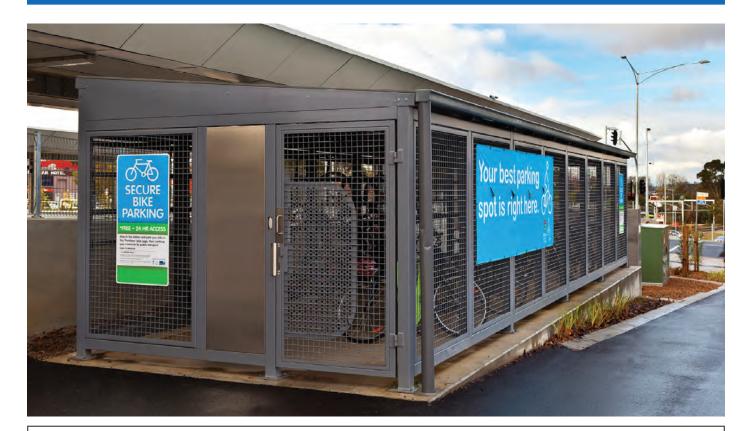

# STANDARD PRODUCT NORTHERN BIKE CAGE

### Features:

Mesh panels Colorbond roof LED lighting Bicycle parking/storage solutions Bolt to surface Scaleable design