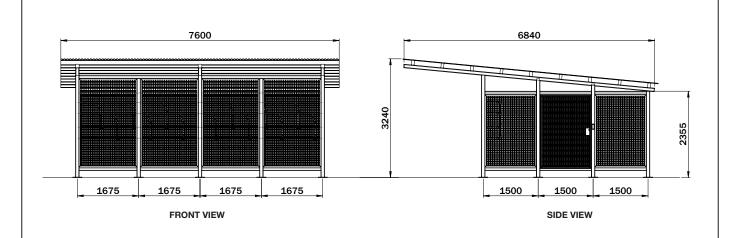

## Dimensions (mm):

Overall: 7600W x 6840D x 3240H Internal: 6700W x 4500D x 2355H