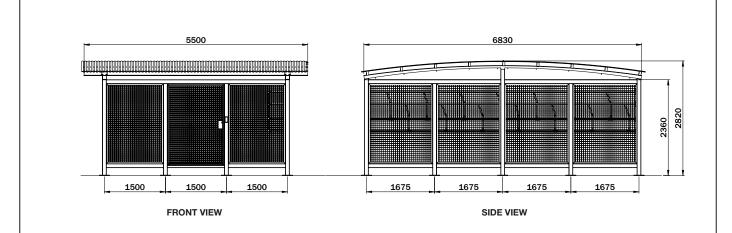

### Dimensions (mm):

Overall: 5500W x 6830D x 2820H Internal: 4500W x 6700D x 2360H