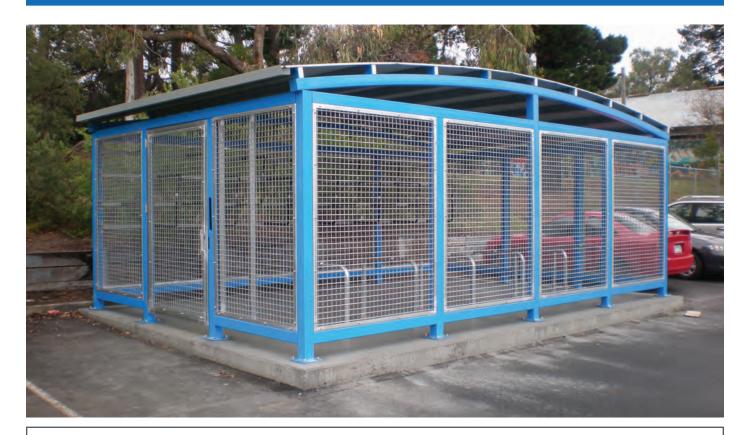

# STANDARD PRODUCT SOUTHERN BIKE CAGE

## Features:

Mesh panels Colorbond roof LED lighting Bicycle parking/storage solutions Bolt to surface Scaleable design

#### **Optional extras:**

Front verandah Solar powered lighting Lock system (custom) Drain to surface Internal drainage

P: 1300 557 654 W: stoddartinfrastructure.com.au E: info@stoddartinfrastructure.com.au