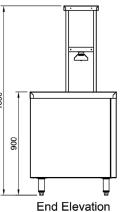

#### **Technical Data:**

Dimensions: W x D x H: Total Connected Load: Electrical Connection: Water Connection: Waste Connection:

1103 x 753 x 1650 4.65kW 240V 1Ø + N + E 15mm 50mm

All Culinaire products are supplied with a 12 month parts and labour warranty as standard.

#### Island - 2-Tier Gantry - Heat Lamps Bottom Shelf

#### **Product Information:**

- Unit comes complete with CH.BMH.U bain marie hot cupboard plus island bench top and 2 tier overhead heated gantry fully fitted and wired. Gantry is welded to bench top
- Adjustable digital temperature controller allows food to be held between +65°C to +90°C (food must be heated above 65°C before being placed in the bain marie or hot cupboard)
- Wet or dry operation to bain marie (temperature varies greatly when run dry, should not be left unattended for long periods of time)
- Hot cupboard features a fan forced heating system which offers energy efficiency, faster heat up times and even heat distribution
- Ready for connection to hot water inlet and waste with all valves supplied and fitted
- Bain marie suits gastronorm pans up to 150mm deep (sold separately)
- Gantry constructed from 304 grade stainless steel with a No.4 finish
- 2 tier overhead gantry comes in either single heated (GDB heat lamps to bottom level) or double heated (GDD - heat lamps to top and bottom levels)
- Overhead Quartz IR heat lamps provide heat and illumination to the product below
- Individual On/Off switches to operate bain marie and overhead gantry heat lamps
- s steel work shelf fitted to fold down brackets can be s an optional extra at the time of ordering. This item is to be factory fitted.