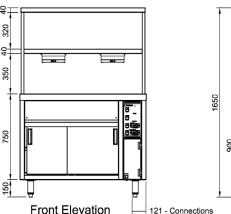

#### **Technical Data:**

Dimensions: W x D x H: Total Connected Load: Electrical Connection: Water Connection: Waste Connection:

1103 x 753 x 1650 4.65kW 240V 1Ø + N + E 15mm 50mm

All Culinaire products are supplied with a 12 month parts and labour warranty as standard.

#### Island - 2-Tier Gantry - Heat Lamps Bottom Shelf

#### **Product Information:**

- Unit comes complete with CH.BMH.U bain marie hot cupboard plus island bench top and 2 tier overhead heated gantry fully fitted and wired. Gantry is welded to bench top
- Adjustable digital temperature controller allows food to be held between +65°C to +90°C (food must be heated above 65°C before being placed in the bain marie or hot cupboard)
- Wet or dry operation to bain marie (temperature varies greatly when run dry, should not be left unattended for long periods of time)
- Hot cupboard features a fan forced heating system which offers energy efficiency, faster heat up times and even heat distribution
- Ready for connection to hot water inlet and waste with all valves supplied and fitted
- Bain marie suits gastronorm pans up to 150mm deep (sold separately)
- Gantry constructed from 304 grade stainless steel with a No.4 finish
- 2 tier overhead gantry comes in either single heated (GDB heat lamps to bottom level) or double heated (GDD - heat lamps to top and bottom levels)
- Overhead Quartz IR heat lamps provide heat and illumination to the product below
- Individual On/Off switches to operate bain marie and overhead gantry heat lamps
- s steel work shelf fitted to fold down brackets can be s an optional extra at the time of ordering. This item is to be factory fitted.