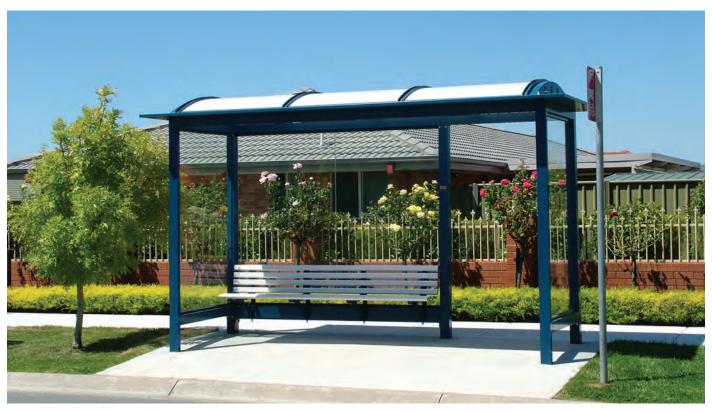

# STANDARD PRODUCT CLASSIC SHELTER

### Features:

Toughened safety glass Polycarbonate roof Windbreaks Cantilever seat LED lighting Internal drainage Concealed footings