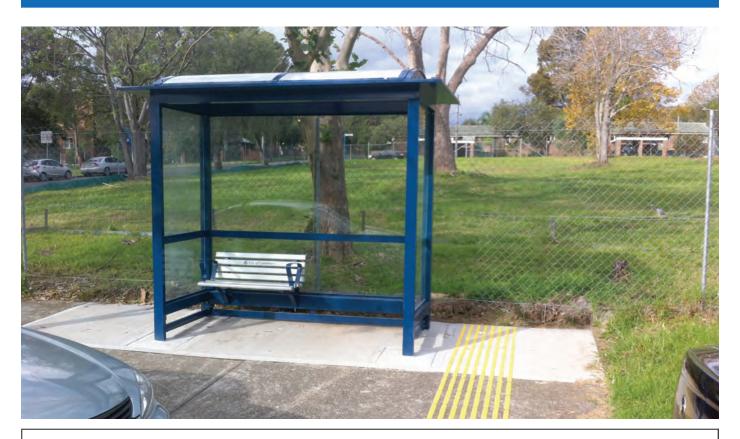

# STANDARD PRODUCT CLASSIC MINI SHELTER

#### **Features:**

Toughened safety glass Polycarbonate roof Windbreaks Cantilever seat LED lighting Concealed footings

## **Optional extras:**

Mesh wall panels Aluminium roof Short windbreaks Seat arm-rests Timber or Aluminium seat slats Solar powered lighting

W: stoddartinfrastructure.com.au E: info@stoddartinfrastructure.com.au