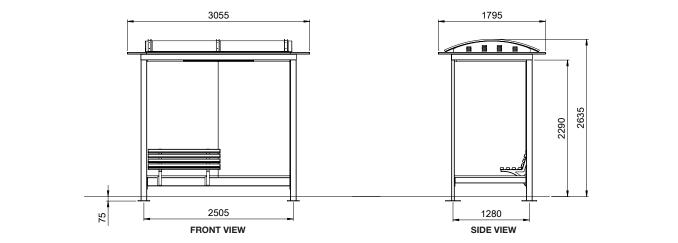

### Dimensions (mm):

Overall: 3055W x 1795D x 2635H Internal: 2505W x 1280D x 2290H Seat length: 1200