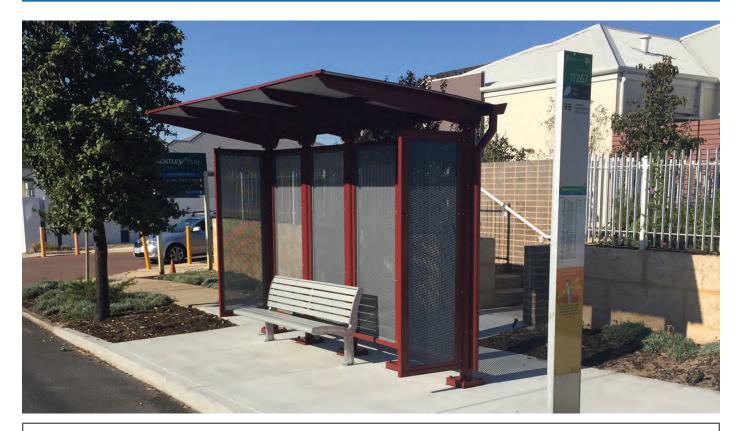

# STANDARD PRODUCT BANKSIA SHELTER

#### Features:

Expanded mesh panels Colorbond roof Windbreaks Free-standing seat Drain to surface Concealed footings

## **Optional extras:**

Glass wall panels Aluminium roof LED lighting Walkthrough section/s Seat arm-rests Timber or Aluminium seat slats Solar powered lighting Bolt to surface

P: 1300 557 654 W: stoddartinfrastructure.com.au E: info@stoddartinfrastructure.com.au