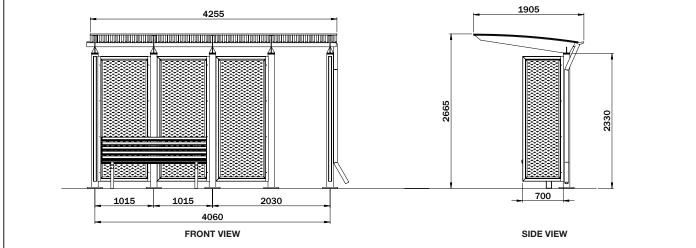

### Dimensions (mm):

Overall: 4255W x 1905D x 2665H Internal: 4060W x 700D x 2330H Seat length: 2400