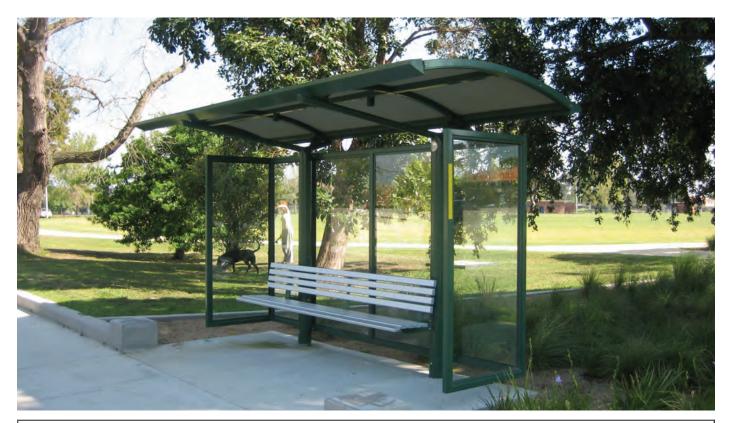

# STANDARD PRODUCT BOULEVARD SHELTER

#### Features:

Toughened safety glass Colorbond roof Windbreaks Cantilever seat LED lighting Internal drainage Concealed footings