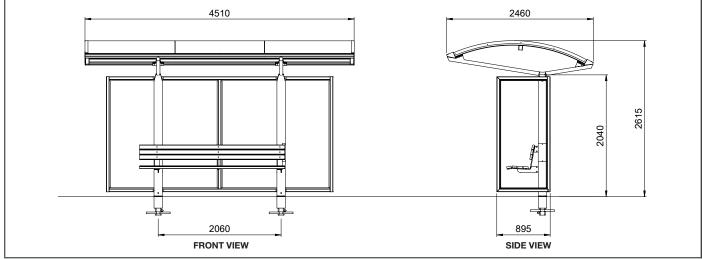

### **Dimensions (mm):**

Overall: 4510W x 2460D x 2615H Internal: 2060W x 895D x 2040H Seat length: 2400