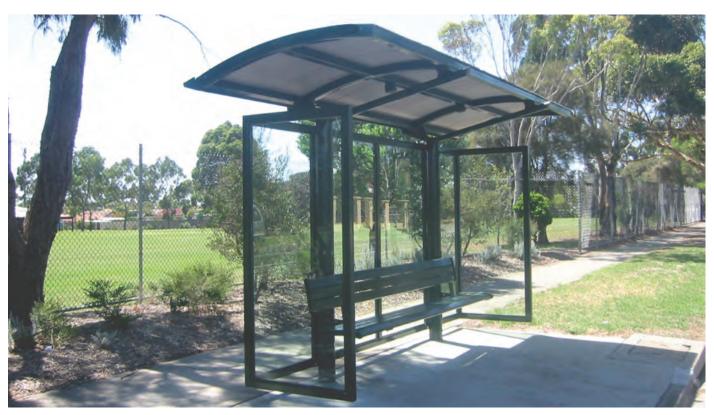

# STANDARD PRODUCT BOULEVARD MINI SHELTER

# Features:

Toughened safety glass Colorbond roof Windbreaks Cantilever seat LED lighting Internal drainage Concealed footings