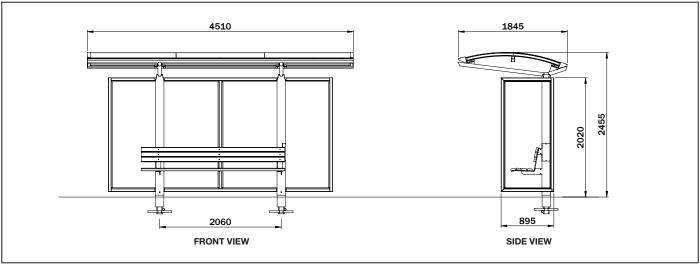

## Dimensions (mm):

Overall: 4510W x 1845D x 2455H Internal: 2060W x 895D x 2020H

Seat length: 2400