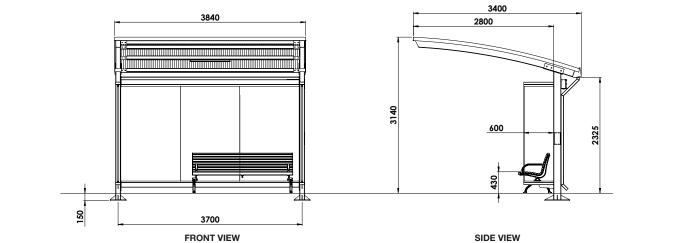

#### Dimensions (mm):

Overall: 3840W x 3400D x 3140H Internal: 3600W x 2800D x 2325H Seat Length: 2000