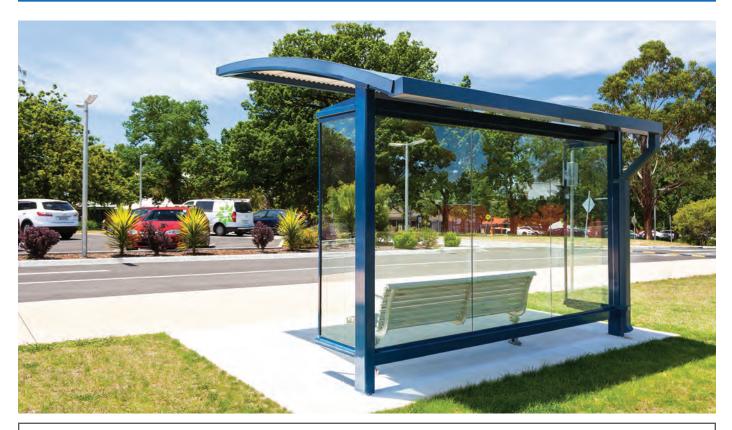

# STANDARD PRODUCT DECCO SHELTER

#### **Features:**

Toughened safety glass Colorbond roof Windbreaks Freestanding seat LED lighting Drain to Surface Concealed footings Scaleable design

## **Optional extras:**

Mesh wall panels Seat arm-rests Timber or Aluminium seat slats Solar powered lighting Internal drainage

E: info@stoddartinfrastructure.com.au

Copyright Stoddart Infrastructure. All rights reserved.