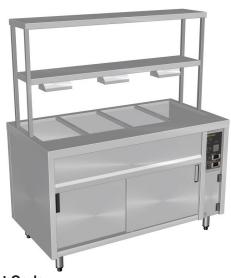

## Island - 2-Tier Gantry - Heat Lamps Bottom Shelf

#### **Product Information:**

- Unit comes complete with CH.BMH.U bain marie hot cupboard plus island bench top and 2 tier overhead heated gantry fully fitted and wired. Gantry is welded to bench top
- Adjustable digital temperature controller allows food to be held between +65°C to +90°C (food must be heated above 65°C before being placed in the bain marie or hot cupboard)
- Wet or dry operation to bain marie (temperature varies greatly when run dry, should not be left unattended for long periods of time)
- Hot cupboard features a fan forced heating system which offers energy efficiency, faster heat up times and even heat distribution
- Ready for connection to hot water inlet and waste with all valves supplied and fitted Bain marie suits gastronorm pans up to 150mm deep (sold
- separately) Gantry constructed from 304 grade stainless steel with a No.4
- finish 2 tier overhead gantry comes in either single heated (GDB - heat
- lamps to bottom level) or double heated (GDD heat lamps to top and bottom levels)
- Overhead Quartz IR heat lamps provide heat and illumination to the product below
- Individual On/Off switches to operate bain marie and overhead gantry heat lamps
- Stainless steel work shelf fitted to fold down brackets can be added as an optional extra at the time of ordering. This item is required to be factory fitted.