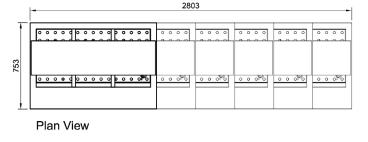

#### **Technical Data:**

Dimensions: W x D x H: 2803 x 753 x 1650

Total Connected Load: 11 4k\/\/

Electrical Connection: 240V 3Ø + N + E

Water Connection: 15mm Waste Connection: 50mm

All Culinaire products are supplied with a 12 month parts and labour warranty as standard.