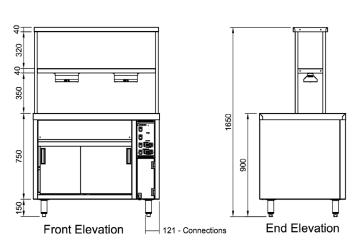

#### **Technical Data:**

Dimensions: W x D x H: 2803 x 753 x 1650

Total Connected Load: 11 4k\/\/

Electrical Connection: 240V 3Ø + N + E

Water Connection: 15mm Waste Connection: 50mm

All Culinaire products are supplied with a 12 month parts and labour warranty as standard.