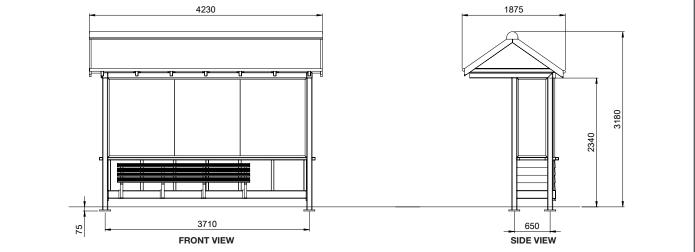

# Dimensions (mm):

Overall: 4230W x 1875D x 3180H Internal: 3710W x 650D x 2340H Seat length: 2400