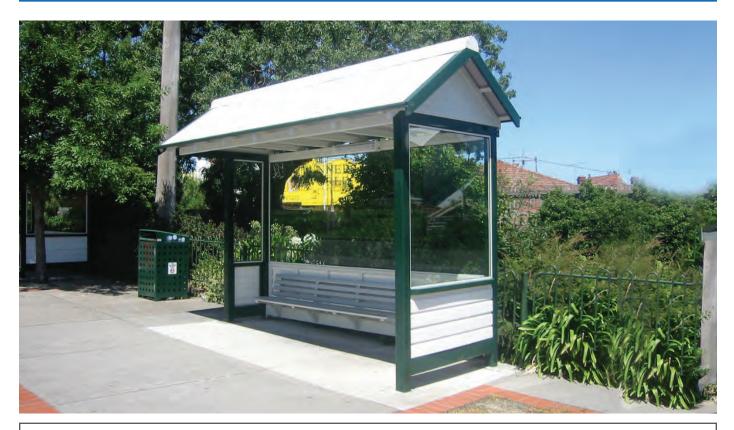

# STANDARD PRODUCT FEDERATION SHELTER

#### Features:

Toughened safety glass Wood texture infill panels Colorbond roof Windbreaks Cantilever seat LED Lighting Concealed footings

# **Optional extras:**

Mesh wall panels Mesh, glass, or metal infill panels Long windbreaks Seat arm-rests Timber or Aluminium seat slats Solar powered lighting

W: stoddartinfrastructure.com.au E: info@stoddartinfrastructure.com.au