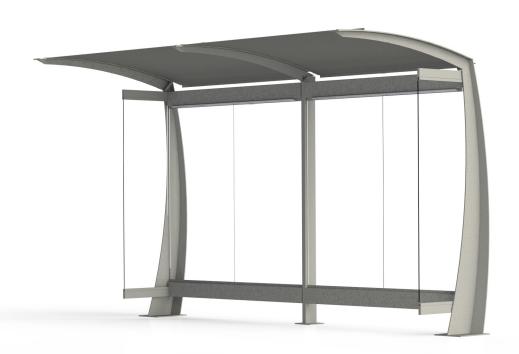

# CONCEPT DESIGN TERRACE SHELTER

## Features:

Toughened safety glass
Aluminium roof
Free-standing seat
Windbreaks
LED lighting
Bolt to surface

## Finishes:

Powder Coated Aluminium frame Refer to Dulux Powder Coat colours