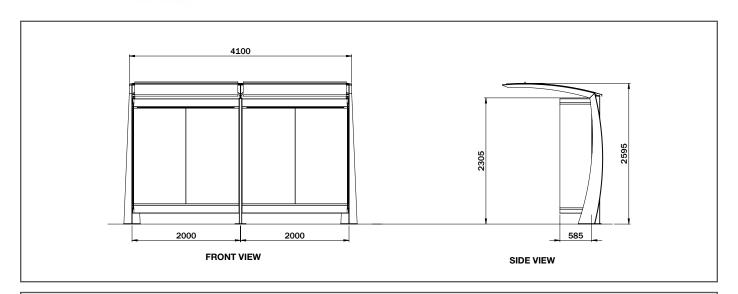

## Dimensions (mm):

Overall: 4100W x 1800D x 2595H Internal: 4000W x 585D x 2305H

Seat length: 2000