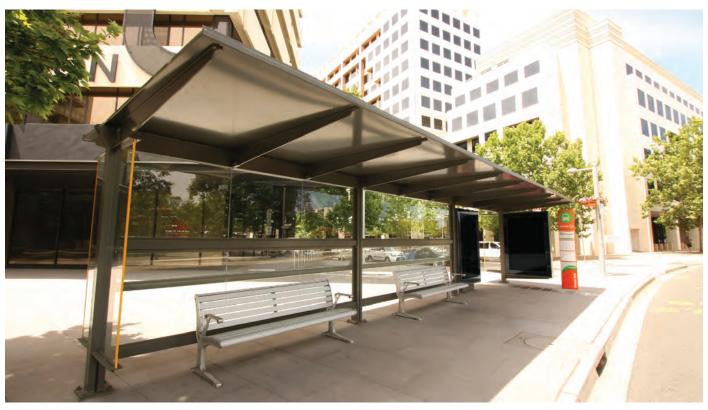

# STANDARD PRODUCT WELLINGTON SHELTER

### Features:

Toughened safety glass
Aluminium roof
Windbreaks
Free standing seat
LED lighting
Internal drainage
Concealed footings
Scaleable & modular design