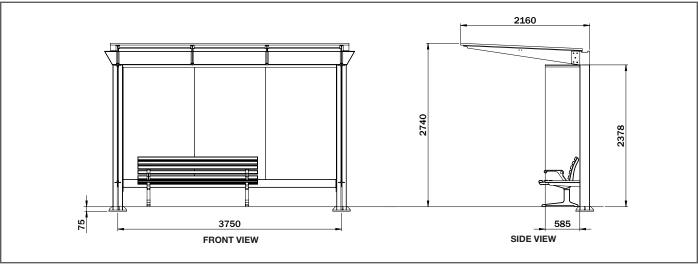

## Dimensions (mm):

Overall: 4195W x 2160D x 2740H Internal: 3750W x 585D x 2378H

Seat length: 2400