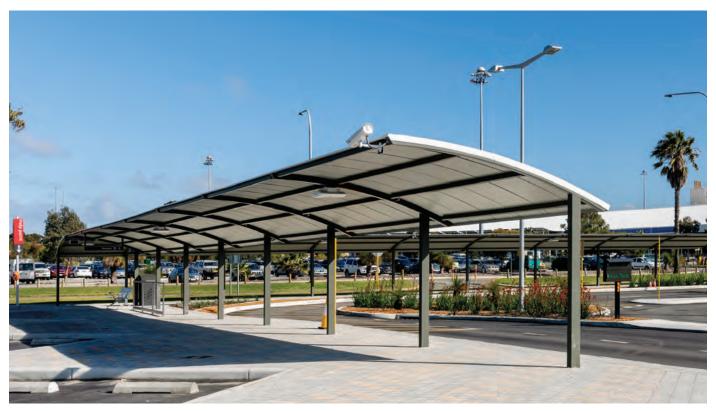

# STANDARD PRODUCT DECCO WALKWAY

#### Features:

Colorbond roof
Concealed footings
Scaleable design
Modular design
Drain to surface