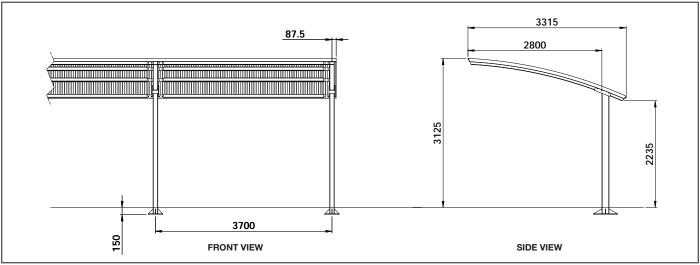

## Dimensions (mm):

Overall: 3315D x 3125H

Internal: 3600W x 2800D x 2235H

Module Length: 3700