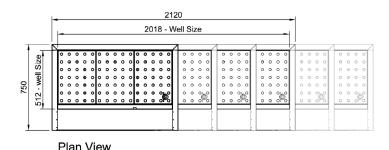

## **Technical Data:**

Dimensions: W x D x H: 2120 x 750 x 900

Total Connected Load: 6.7kW

Electrical Connection: 240V 3Ø + N + E

Water Connection: 15mm Waste Connection: 50mm

All Culinaire products are supplied with a 12 month parts and labour warranty as standard.