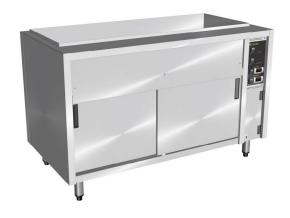

# **Bain Marie Hot Cupboard**

**Under Bench** 

#### **Product Information:**

- Unit is designed to be mounted under custom made stainless steel bench (manufactured and fitted by others)
- Adjustable digital temperature controller allows food to be held between +65°C to +90°C (food must be heated above 65°C before being placed in the bain marie or hot cupboard)
- Wet or dry operation to bain marie (temperature varies greatly when run dry, should not be left unattended for long periods of time)
- Hot cupboard features a fan forced heating system which offers energy efficiency, faster heat up times and even heat distribution
- Top mounted easy glide doors that do not sit in a bottom track, eliminates dirt trap
- Double skinned air insulated on all sides to minimise heat to external panels
- Robust construction from 304 grade stainless steel with a No.4
- Water inlet at opposite end to drain for ease of cleaning
- Ready for connection to hot water inlet and waste with all valves supplied and fitted
- Supplied with 1 chrome plated steel wire shelf per door
- Bain marie suits gastronorm pans up to 150mm deep (sold separately)
- Pan dividers not supplied.