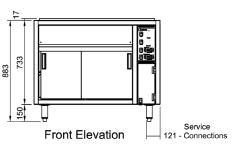

## **Technical Data:**

Dimensions: W x D x H: 2120 x 750 x 900

Total Connected Load: 6.7kW

Electrical Connection: 240V 3Ø + N + E

Water Connection: 15mm Waste Connection: 50mm

All Culinaire products are supplied with a 12 month parts and labour warranty as standard.