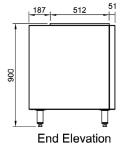

## **Technical Data:**

Dimensions: W x D x H: 2120 x 750 x 900

Total Connected Load: 6.7kW

Electrical Connection: 240V 3Ø + N + E

Water Connection: 15mm Waste Connection: 50mm

All Culinaire products are supplied with a 12 month parts and labour warranty as standard.