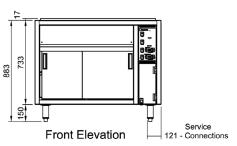

### Accessories:

Large Pan Dividers
To suit large GN pans CA.PXL

Cross Pan Dividers
To suit large GN pans CA.PXS

**Technical Data:** 

Dimensions: W x D x H: 2460 x 750 x 900

Total Connected Load: 7.85kW

Electrical Connection: 240V 3Ø + N + E

Water Connection: 15mm Waste Connection: 50mm

All Culinaire products are supplied with a 12 month parts and labour warranty as standard.