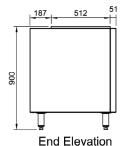

### Accessories:

Large Pan Dividers
To suit large GN pans CA.PXL

Cross Pan Dividers
To suit large GN pans CA.PXS

**Technical Data:** 

Dimensions: W x D x H: 2460 x 750 x 900

Total Connected Load: 7.85kW

Electrical Connection: 240V 3Ø + N + E