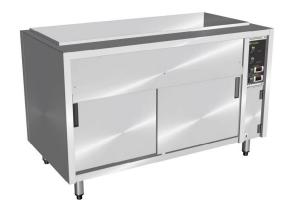

#### **Product Information:**

- Unit is designed to be mounted under custom made stainless steel bench (manufactured and fitted by others)
- Adjustable digital temperature controller allows food to be held between +65°C to +90°C (food must be heated above 65°C before being placed in the bain marie or hot cupboard)
- Wet or dry operation to bain marie (temperature varies greatly when run dry, should not be left unattended for long periods of time)
- Hot cupboard features a fan forced heating system which offers energy efficiency, faster heat up times and even heat distribution
- Top mounted easy glide doors that do not sit in a bottom track, eliminates dirt trap
- Double skinned air insulated on all sides to minimise heat to external panels
- Robust construction from 304 grade stainless steel with a No.4 finish
- · Water inlet at opposite end to drain for ease of cleaning
- Ready for connection to hot water inlet and waste with all valves supplied and fitted
- Supplied with 1 chrome plated steel wire shelf per door
- Bain marie suits gastronorm pans up to 150mm deep (sold separately)
- Pan dividers not supplied.

#### **Product Code:**

CH Culinaire Heated

BMH Bain Marie Hot
Cupboard

U Under Bench
7 Modules