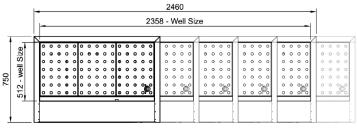

order)

Plan View

### Accessories:

Large Pan Dividers
To suit large GN pans CA.PXL

Cross Pan Dividers
To suit large GN pans CA.PXS

**Technical Data:** 

Dimensions: W x D x H: 2460 x 750 x 900

Total Connected Load: 7.85kW

Electrical Connection: 240V 3Ø + N + E