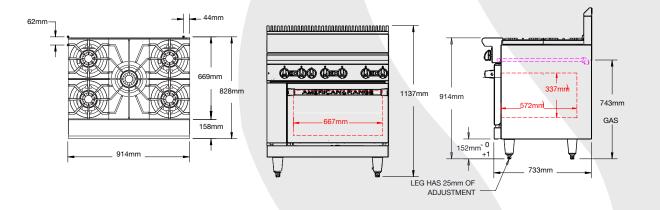

#### **TECHNICAL DATA:**

**Total Gas Supply** 

| Dimensions (W x D x H): | 914 x 828 x 1            | 137                        |
|-------------------------|--------------------------|----------------------------|
| Total Weight:           | 181 Kg                   |                            |
| Burners:                | 5 x 26MJ/Hr burners      |                            |
| Oven:                   | 25MJ/Hr                  |                            |
|                         | 667 x 572 x 337mm cavity |                            |
| GAS DETAILS             | Natural<br>Gas (NG)      | Universal<br>LP Gas (ULPG) |
| Minimum Supply Pressure | 1.13 kPa                 | 2.75 kPa                   |
| Operating Pressure      | 1.0 kPa                  | 2.49 kPa                   |