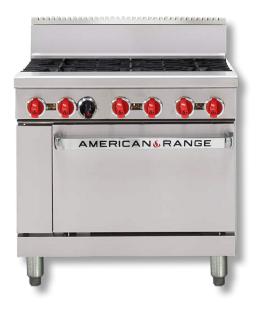

## AAR.5B 36" OVEN RANGE

| ITEM     |  |
|----------|--|
| QUANTITY |  |
| DATE     |  |

The 36" Range Series is designed for heavy duty use and performance. All the latest technology is incorporated to provide the best value for money.

### **FEATURES & BENEFITS:**

- 303mm open burners over integrated static oven
- Cast iron trivet is reversible to accept flat pans or woks
- All stainless steel front, sides, rear flue
- Heavy gauge welded frame construction with heavy duty stainless steel landing ledge
- Chrome plated steel legs
- Removable stainless steel door for easy cleaning
- Oven thermostat controls temperature from 70°C 260°C
- Two chrome plated oven racks in enamelled oven bottom, sides, back and door liner
- Two piece, lift-off easy clean burners
- Removable drip pan under open burners
- Open burner Manually lit, No pilot, with flame failure. Simple - low maintenance
- Oven burner Piezo ignition with pilot