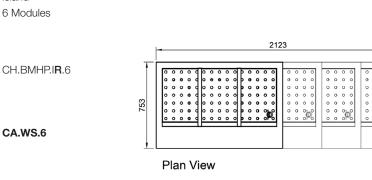

#### **Technical Data:**

Dimensions: W x D x H: Total Connected Load: **Electrical Connection:** Water Connection: Waste Connection:

2123 x 753 x 900 6.7kW 240V 3Ø + N + E 15mm 50mm

All Culinaire products are supplied with a 12 month parts and labour warranty as standard.