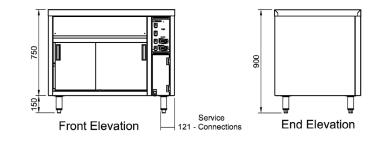

#### **Technical Data:**

Dimensions: W x D x H: Total Connected Load: **Electrical Connection:** Water Connection: Waste Connection:

2123 x 753 x 900 6.7kW 240V 3Ø + N + E 15mm 50mm

All Culinaire products are supplied with a 12 month parts and labour warranty as standard.