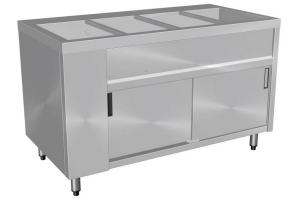

### **Bain Marie Pass Through Hot Cupboard** Island

#### **Product Information:**

- Comes complete with a stainless steel timber backed island bench top fitted to the CH.BMHP.U
- Adjustable digital temperature controller allows food to be held between +65°C to +90°C (food must be heated above 65°C before being placed in the bain marie or hot cupboard)
- Wet or dry operation to bain marie (temperature varies greatly when run dry, should not be left unattended for long periods of time)
- Hot cupboard features a fan forced heating system which offers energy efficiency, faster heat up times and even heat distribution
- Top mounted easy glide doors to both sides that do not sit in a bottom rack, eliminates dirt trap
- Double skinned air insulated on all sides to minimise heat to external panels
- Robust construction from 304 grade stainless steel with a No.4 finish
- Water inlet at opposite end to drain for ease of cleaning
- Ready for connection to hot water inlet and waste with all valves supplied and fitted
- Supplied with 1 chrome plated steel wire shelf per door
- Bain marie suits gastronorm pans up to 150mm deep (sold separately).