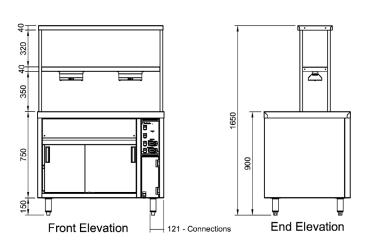

#### **Technical Data:**

Dimensions: W x D x H: 1443 x 753 x 1650

Total Connected Load: 5.7kW

Electrical Connection: 240V 3Ø + N + E

Water Connection: 15mm
Waste Connection: 50mm

All Culinaire products are supplied with a 12 month parts and labour warranty as standard.