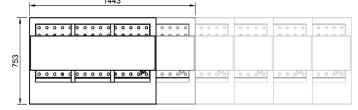

#### **Technical Data:**

Dimensions: W x D x H: 1443 x 753 x 1650

Total Connected Load: 5.7kW

Electrical Connection: 240V 3Ø + N + E

Water Connection: 15mm
Waste Connection: 50mm

All Culinaire products are supplied with a 12 month parts and labour warranty as standard.