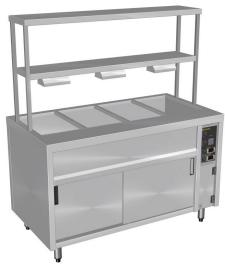

# **Bain Marie Pass Through Hot Cupboard**

Island - 2-Tier Gantry - Heat Lamps Bottom Shelf

#### **Product Information:**

- Unit comes complete with CH.BMHP.U bain marie hot cupboard plus island bench top and double overhead heated gantry fully fitted and wired. Gantry is welded to bench top
- Adjustable digital temperature controller allows food to be held between +65°C to +90°C (food must be heated above 65°C before being placed in the bain marie or hot cupboard)
- Wet or dry operation to bain marie (temperature varies greatly when run dry, should not be left unattended for long periods of time)
- Hot cupboard features a fan forced heating system which offers energy efficiency, faster heat up times and even heat distribution
- Bain marie suits gastronorm pans up to 150mm deep (sold separately)
- Gantry constructed from 304 grade stainless steel with a No.4 finish
- 2 tier overhead gantry comes in either single heated (GDB heat lamps to bottom level) or double heated (GDD heat lamps to top and bottom levels)
- Overhead Quartz IR heat lamps provide heat and illumination to the product below
- Individual On/Off switches to operate bain marie and overhead gantry heat lamps
- Stainless steel work shelf fitted to fold down brackets can be added as an optional extra at the time of ordering. This item is factory fitted at the time of manufacture.

#### **Product Code:**

CH Culinaire Heated
BMHP Bain Marie Hot
Cupboard - Pass

Cupboard - P Through

l Island

GDB Double Shelf Gantry -

Bottom Tier Heated

4 Modules