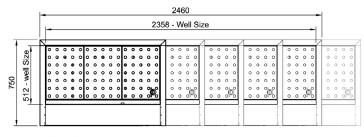

Plan View

Due to continuous product research and development, the information contained herein is subject to change without notice

Tom Stoddart Pty Ltd. ABN 16 009690251 39 Forest Way, Karawatha 4117 Queensland Australia Tel: +61 7 3440 7600 Fax: +61 7 33441000 Web site: www.stoddart.com.au

# **Technical Data:**

Dimensions: W x D x H: 2460 x 750 x 900

Total Connected Load: 7.85kW
Electrical Connection: 240V 3Ø + N + E

Phase 1 Connection: Phase 2 Connection: Phase 3 Connection:

Water Connection: 15mm Waste Connection: 50mm