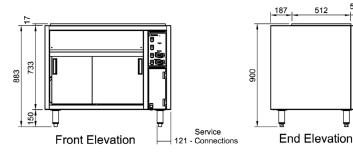

# **Technical Data:**

Dimensions: W x D x H: 2460 x 750 x 900

Total Connected Load: 7.85kW
Electrical Connection: 240V 3Ø + N + E

Phase 1 Connection: Phase 2 Connection: Phase 3 Connection:

Water Connection: 15mm Waste Connection: 50mm