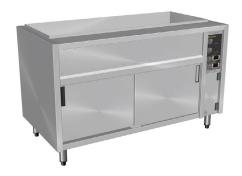

# **Technical Data:**

Dimensions: W x D x H: 2460 x 750 x 900

Total Connected Load: 7.85kW
Electrical Connection: 240V 3Ø + N + E

Phase 1 Connection: Phase 2 Connection: Phase 3 Connection:

Water Connection: 15mm Waste Connection: 50mm

### **Product Information:**

- Adjustable digital temperature controller allows food to be held between +65°C to +90°C (food must be heated above 65°C before being placed in the bain marie or hot cupboard)
- Wet or dry operation to bain marie (temperature varies greatly when run dry, should not be left unattended for long periods of time)
- Hot cupboard features a fan forced heating system which offers energy efficiency, faster heat up times and even heat distribution
- Top mounted easy glide doors to both sides that do not sit in a bottom track, eliminates dirt trap
- Double skinned air insulated on all sides to minimise heat to external panels
- Robust construction from 304 grade stainless steel with a No.4 finish
- Water inlet at opposite end to drain for ease of cleaning
- Ready for connection to hot water inlet and waste with all valves supplied and fitted.
- Supplied with 1 chrome plated steel wire shelf per door
- Bain marie suits gastronorm pans up to 150mm deep (sold separately)

### **Under Bench Model:**

- Designed to be mounted under custom made stainless steel bench (manufactured & fitted by others)
- Gantries sold separately to enable installation over the bain marie on a custom made stainless steel bench top
- Pan dividers not supplied