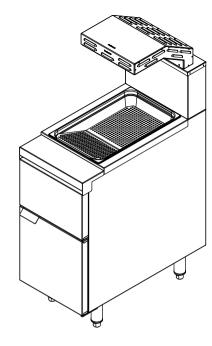

PART No: CH-CD A2

DESCRIPTION: Culinaire; Chip Dump w/ Light Assembly and Chip Ramp

DWG No: CH-CD-d01 A2

This drawing remains the property of Tom Stoddart Pty Ltd & cannot be reproduced without prior permission.