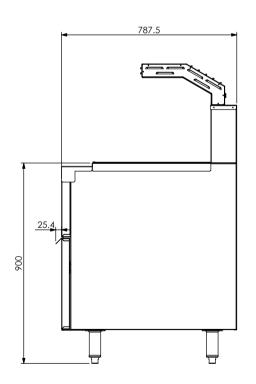

PART No: CH-CD A2

DESCRIPTION: Culinaire; Chip Dump w/ Light Assembly and Chip Ramp

DWG No: CH-CD-d01 A2

This drawing remains the property of Tom Stoddart Pty Ltd & cannot be reproduced without prior permission.