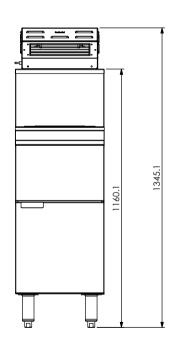

PART No: CH-CD A2

DESCRIPTION: Culinaire; Chip Dump w/ Light Assembly and Chip Ramp

DWG No: CH-CD-d01 A2

This drawing remains the property of Tom Stoddart Pty Ltd & cannot be reproduced without prior permission.