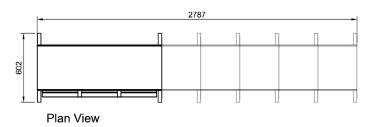

# **Technical Data:**

Dimensions: W x D x H: 2787 x 602 x 476

Total Connected Load: 1.8kW

Electrical Connection: 240V 1Ø + N + E

Front Elevation

End Elevation

All Culinaire products are supplied with a 12 month parts and labour warranty as standard.