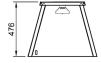

# **Technical Data:**

Dimensions: W x D x H: 2787 x 602 x 476

Total Connected Load: 1.8kW

Electrical Connection: 240V 1Ø + N + E

Front Elevation

End Elevation

All Culinaire products are supplied with a 12 month parts and labour warranty as standard.