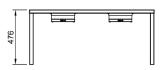

# **Technical Data:**

Dimensions: W x D x H: 2787 x 602 x 476

Total Connected Load: 1.8kW

Electrical Connection: 240V 1Ø + N + E

Front Elevation

End Elevation

All Culinaire products are supplied with a 12 month parts and labour warranty as standard.